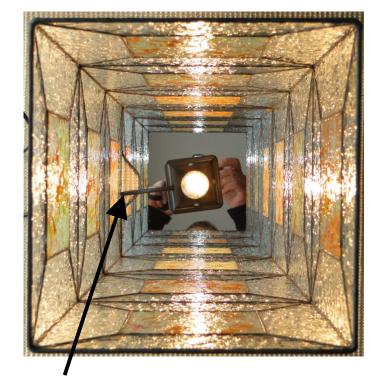

12 x

100 x 100 mm

This indentation forms later the opening in the base plate

The view from top into the light.
Through this opening you put the cable with plug and switch ( 2-way power cord 20 106 02 )

As a light source, either use a small pre-wired lamp base or you assemble the lamp socket yourself, as shown below: