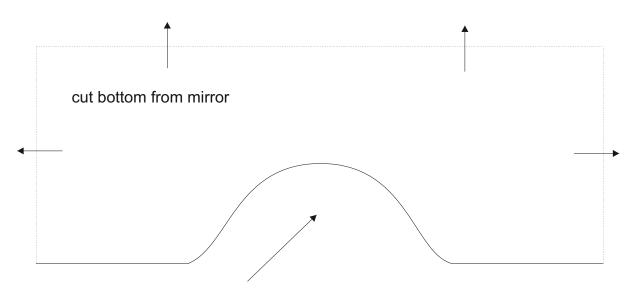

12 x

100 x 100 mm

This indentation forms later the opening in the base plate

The view from top into the light.
Through this opening you put the cable with plug and switch ( 2-way power cord 20 106 02 )

As a light source, either use a small pre-wired lamp base or you assemble the lamp socket yourself, as shown below: