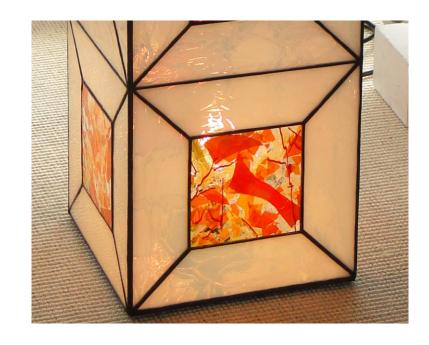

## Floor light "Cubes "

Floor light " Cubes " size approx. 21 x 21 x 62 cm (8" x 8" x 24")

## Material for one floor light

colored glass: white, textured glass: Spectrum 209K Confettiglass: Uroboros Uncat F&S

mirror for the bottom approx. 21x21cm (8"x8")

Glass selection as shown:

frame:

Spectrum 209 K

center:

Uroboros Uncat F&S

Glass selection as shown:

frame:

Spectrum 100 CC

center:

Uroboros Uncat F&S

pattern in original size