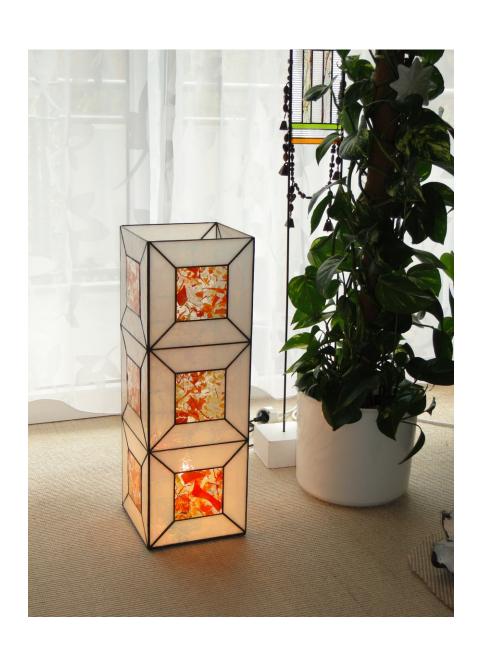

## Floor Light - Cubes

© www.inspiration-for-glass.com

## Floor light "Cubes "

Floor light " Cubes " size approx. 21 x 21 x 62 cm (8" x 8" x 24")

## Material for one floor light

colored glass: white, textured glass: Spectrum 209K Confettiglass: Uroboros Uncat F&S

mirror for the bottom approx. 21x21cm (8"x8")

Glass selection as shown:

frame:

Spectrum 209 K