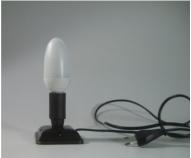

. 21 x 21 x 62 cm (8" x 8" x 24")



## Material for one floor light

colored glass: white, textured glass: Spectrum 209K Confettiglass: Uroboros Uncat F&S

mirror for the bottom approx. 21x21cm (8"x8")



Glass selection as shown:

frame:

Spectrum 209 K

center:

Uroboros Uncat F&S





Glass selection as shown:

frame:

Spectrum 100 CC

center:

Uroboros Uncat F&S



pattern in original size

12 x

100 x 100 mm





This indentation forms later the opening in the base plate



The view from top into the light.
Through this opening you put the cable with plug and switch ( 2-way power cord 20 106 02 )

As a light source, either use a small pre-wired lamp base or you assemble the lamp socket yourself, as shown below:





Thus the individual parts are assembled:





Here the ready lamp: