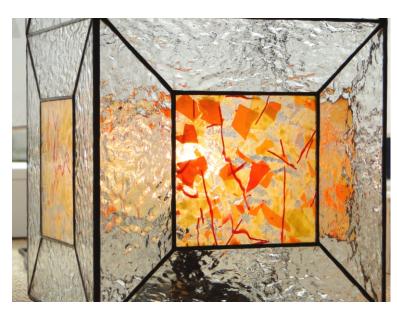

## Material for one floor light

colored glass: white, textured glass: Spectrum 209K Confettiglass: Uroboros Uncat F&S

mirror for the bottom approx. 21x21cm (8"x8")

Glass selection as shown:

frame:

Spectrum 209 K

center:

Uroboros Uncat F&S

Glass selection as shown:

frame:

Spectrum 100 CC

center:

Uroboros Uncat F&S

pattern in original size