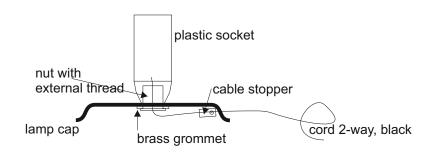

12 x

100 x 100 mm

This indentation forms later the opening in the base plate

The view from top into the light.
Through this opening you put the cable with plug and switch ( 2-way power cord 20 106 02 )

As a light source, either use a small pre-wired lamp base or you assemble the lamp socket yourself, as shown below:

Thus the individual parts are assembled:

Here the ready lamp: