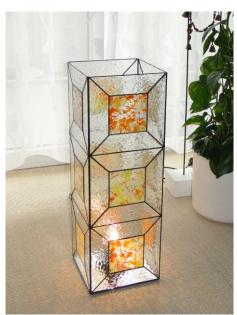

## Floor light "Cubes "

Floor light " Cubes " size approx. 21 x 21 x 62 cm (8" x 8" x 24")

Thus the individual parts are assembled:

Here the ready lamp: