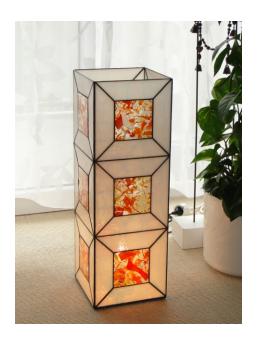

## Floor Light - Cubes

© www.inspiration-for-glass.com

## Floor light "Cubes "

Floor light " Cubes " size approx. 21 x 21 x 62 cm (8" x 8" x 24")

Thus the individual parts are assembled:

Here the ready lamp: