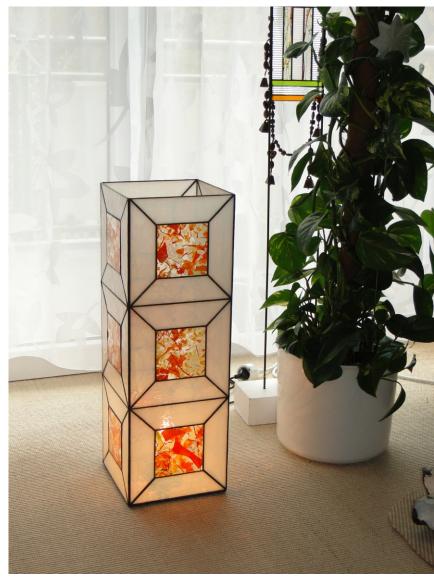

## Floor Light - Cubes

© www.inspiration-for-glass.com

## Floor light "Cubes "

Floor light " Cubes " size approx. 21 x 21 x 62 cm (8" x 8" x 24")

## Material for one floor light

colored glass: white, textured glass: Spectrum 209K Confettiglass: Uroboros Uncat F&S

mirror for the bottom approx. 21x21cm (8"x8")

Glass selection as shown:

frame:

Spectrum 209 K