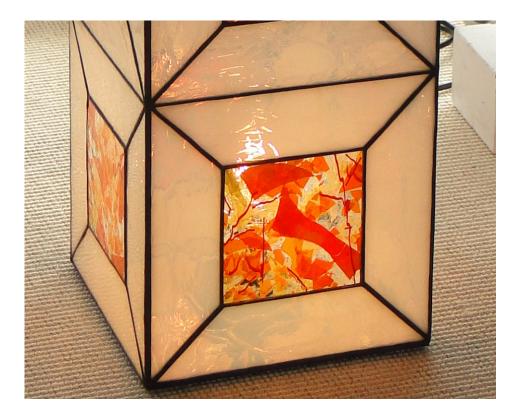

## Material for one floor light

colored glass: white, textured glass: Spectrum 209K Confettiglass: Uroboros Uncat F&S

mirror for the bottom approx. 21x21cm (8"x8")

Glass selection as shown:

frame:

Spectrum 209 K

center:

Uroboros Uncat F&S

Glass selection as shown:

frame:

Spectrum 100 CC

center:

Uroboros Uncat F&S

pattern in original size