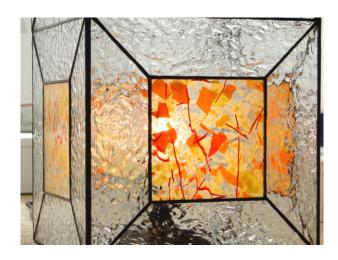

## Floor Light - Cubes

© www.inspiration-for-glass.com

## Floor light "Cubes "

Floor light " Cubes " size approx. 21 x 21 x 62 cm (8" x 8" x 24")

## Material for one floor light

colored glass: white, textured glass: Spectrum 209K Confettiglass: Uroboros Uncat F&S

mirror for the bottom approx. 21x21cm (8"x8")

Glass selection as shown:

frame:

Spectrum 209 K

center:

Uroboros Uncat F&S

Glass selection as shown:

frame:

Spectrum 100 CC

center:

Uroboros Uncat F&S

pattern in original size