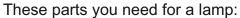

12 x

100 x 100 mm

This indentation forms later the opening in the base plate

The view from top into the light.
Through this opening you put the cable with plug and switch ( 2-way power cord 20 106 02 )

As a light source, either use a small pre-wired lamp base or you assemble the lamp socket yourself, as shown below:

Thus the individual parts are assembled:

Here the ready lamp: