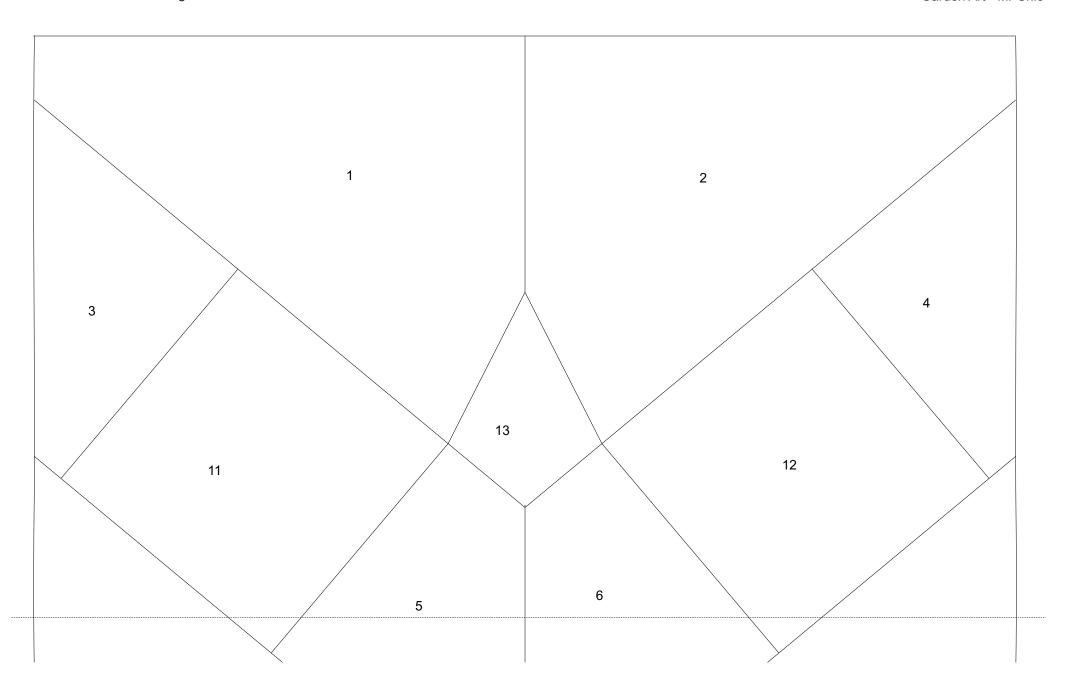

## Garden Art "Mr. Chic "

All information without guarantee.

" Mr. Chic " 41 x 26 cm ( 16 x 10 " )

scale 1:2,5

| piece   | glass selection like in original |
|---------|----------------------------------|
| 1 - 10  | Spectrum Glas 100 CZ             |
| 11 - 12 | Spectrum Glas 533-3 W            |
| 13      | Spectrum Glas 161 W              |
| 14      | Spectrum Glas 171 W              |
| 15      | Spectrum Glas 151 W              |
|         |                                  |
|         |                                  |

Brass washer diameter 20mm x hole 10mm x 2mm thick

The copper pipe with outer diameter 12mm and thickness 1mm is availble at the hardware store.

A detailed instruction you will find for free download on the "garden art "overview page. A simplified schematic diagram can be found here on the next page.