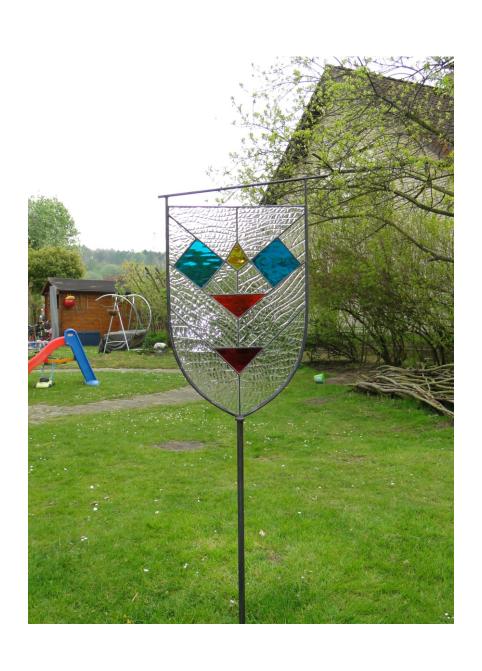

## Garden Art "Mr. Chic "

All information without guarantee.

" Mr. Chic " 41 x 26 cm ( 16 x 10 " )

scale 1:2,5

| piece   | glass selection like in original |
|---------|----------------------------------|
| 1 - 10  | Spectrum Glas 100 CZ             |
| 11 - 12 | Spectrum Glas 533-3 W            |
| 13      | Spectrum Glas 161 W              |
| 14      | Spectrum Glas 171 W              |
| 15      | Spectrum Glas 151 W              |
|         |                                  |
|         |                                  |

The principle is simple ..

Around the actual glass work solder a metal construction. Use a Metal pipe as a stand and you're set.

A few general notes on the materials used in the metal frame: