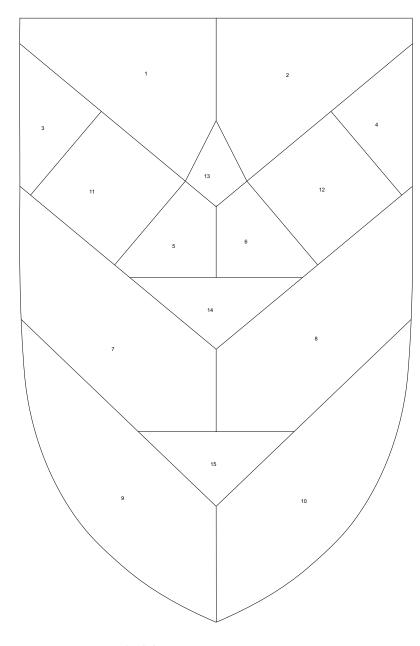

## Garden Art "Mr. Chic "

All information without guarantee.

" Mr. Chic " 41 x 26 cm ( 16 x 10 " )

scale 1:2,5

| piece   | glass selection like in original |
|---------|----------------------------------|
| 1 - 10  | Spectrum Glas 100 CZ             |
| 11 - 12 | Spectrum Glas 533-3 W            |
| 13      | Spectrum Glas 161 W              |
| 14      | Spectrum Glas 171 W              |
| 15      | Spectrum Glas 151 W              |
|         |                                  |
|         |                                  |