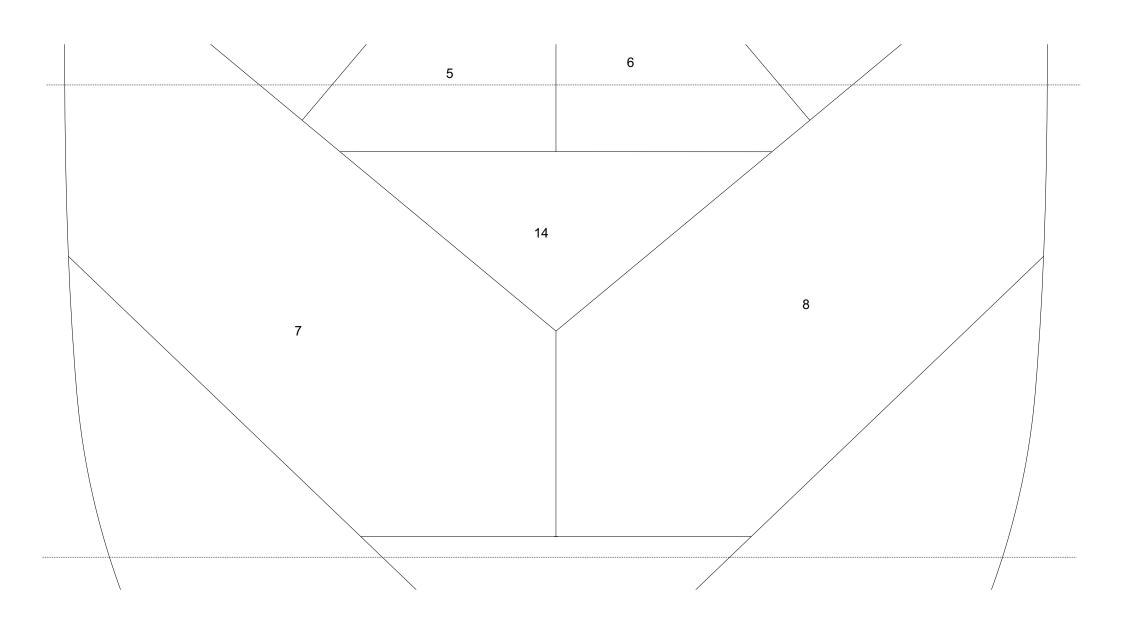

## Garden Art "Mr. Chic "

All information without guarantee.

" Mr. Chic " 41 x 26 cm ( 16 x 10 " )

scale 1:2,5

| piece   | glass selection like in original |
|---------|----------------------------------|
| 1 - 10  | Spectrum Glas 100 CZ             |
| 11 - 12 | Spectrum Glas 533-3 W            |
| 13      | Spectrum Glas 161 W              |
| 14      | Spectrum Glas 171 W              |
| 15      | Spectrum Glas 151 W              |
|         |                                  |
|         |                                  |

Brass washer diameter 20mm x hole 10mm x 2mm thick

The copper pipe with outer diameter 12mm and thickness 1mm is availble at the hardware store.

A detailed instruction you will find for free download on the "garden art "overview page. A simplified schematic diagram can be found here on the next page.