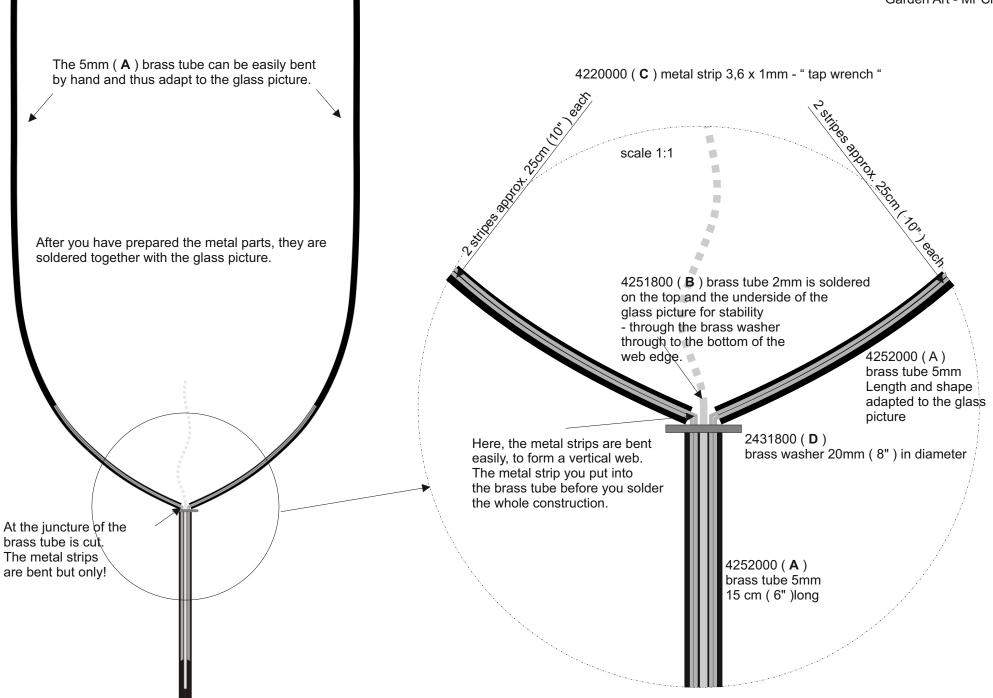

The principle is simple ..

Around the actual glass work solder a metal construction. Use a Metal pipe as a stand and you're set.

A few general notes on the materials used in the metal frame:

## LIVING inEUROPE - METRIC system:

Materials should be in color glass trade actually known under the following numbers:

4252000 - You will need 2 meters

1 meter brass tube with an outside diameter of 5mm and wall thickness 0.45 mm

4251800 - You need 0.5 meters

1 meter of brass pipe with outer diameter and 2mm wall thickness 0.5 mm

4220000 - You will need 1 meter

Metal strips 1mm x 3.6 - usually as "wrench" means.

2431800 - You will need 2 pieces

Brass washer diameter 20mm x hole 10mm x 2mm thick

The copper pipe with outer diameter 12mm and thickness 1mm is availble at the hardware store.

A detailed instruction you will find for free download on the "garden art "overview page. A simplified schematic diagram can be found here on the next page.

## LIVING in the USA:

Materials should be found at your art glass supplier or hardware store :

(A) - You will need 7'

brass tube with an outside diameter of 13/64" and wall thickness 3/64"

(B) - You need 25"

brass pipe with outer diameter and 5/64" wall thickness 3/64"

- (C) You will need 1 meter metal strips 1mm x 9/64" usually as "wrench" means.
- ( D ) You will need 2 pieces brass washer diameter 51/64" x hole 13/32" x 5/64" thick

The copper pipe with outer diameter 1/2" and thickness 1/8" is available at the hardware store.

For detailed instructions for the metal frame, please go back to "gardenart overview" or click here: www.inspiration-for-glass.com/english/gardenart