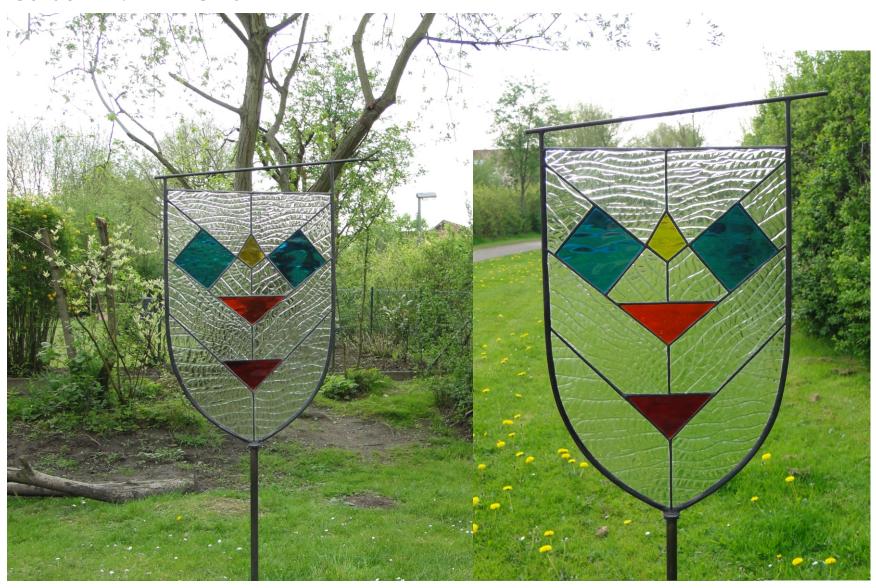

## Garden Art "Mr. Chic "

All information without guarantee.

" Mr. Chic " 41 x 26 cm ( 16 x 10 " )

scale 1:2,5

| piece   | glass selection like in original |
|---------|----------------------------------|
| 1 - 10  | Spectrum Glas 100 CZ             |
| 11 - 12 | Spectrum Glas 533-3 W            |
| 13      | Spectrum Glas 161 W              |
| 14      | Spectrum Glas 171 W              |
| 15      | Spectrum Glas 151 W              |
|         |                                  |
|         |                                  |

The principle is simple ..

Around the actual glass work solder a metal construction. Use a Metal pipe as a stand and you're set.

A few general notes on the materials used in the metal frame: