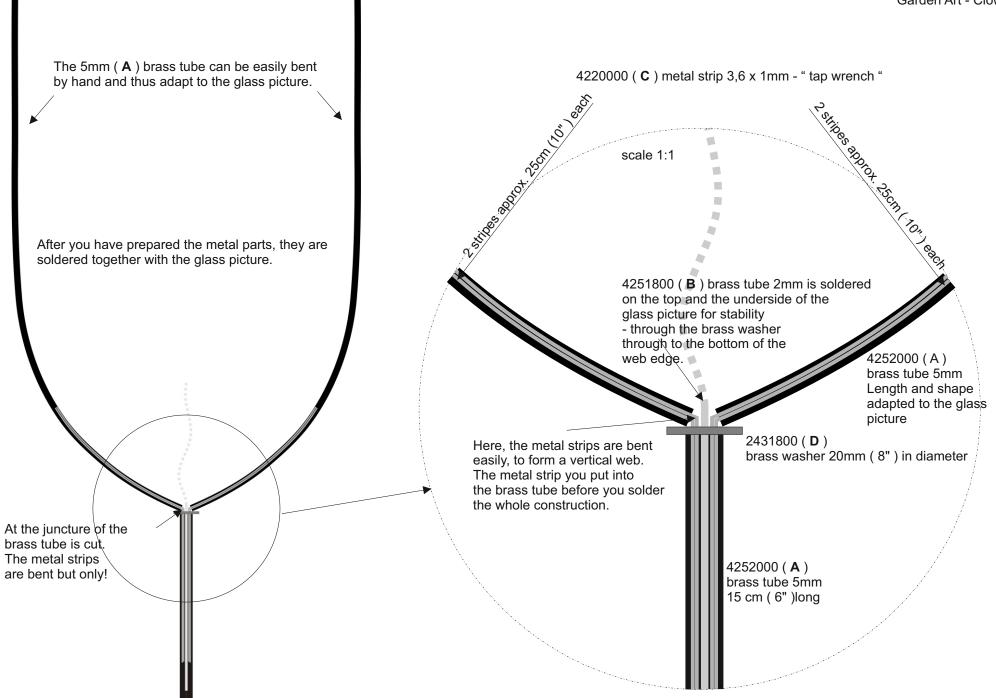

The principle is simple ..

Around the actual glass work solder a metal construction. Use a Metal pipe as a stand and you're set.

A few general notes on the materials used in the metal frame:

## LIVING inEUROPE - METRIC system:

Materials should be in color glass trade actually known under the following numbers:

4252000 - You will need 2 meters

1 meter brass tube with an outside diameter of 5mm and wall thickness 0.45 mm

4251800 - You need 0.5 meters

1 meter of brass pipe with outer diameter and 2mm wall thickness 0.5 mm

4220000 - You will need 1 meter

Metal strips 1mm x 3.6 - usually as "wrench" means.

2431800 - You will need 2 pieces

Brass washer diameter 20mm x hole 10mm x 2mm thick

The copper pipe with outer diameter 12mm and thickness 1mm is availble at the hardware store.

A detailed instruction you will find for free download on the "garden art "overview page. A simplified schematic diagram can be found here on the next page.

## LIVING in the USA:

Materials should be found at your art glass supplier or hardware store :

- (A) You will need 7'
  - brass tube with an outside diameter of 13/64" and wall thickness 3/64"
- (B) You need 25"
  - brass pipe with outer diameter and 5/64" wall thickness 3/64"
- ( C ) You will need 1 meter metal strips 1mm x 9/64" usually as "wrench" means.
- ( D ) You will need 2 pieces brass washer diameter 51/64" x hole 13/32" x 5/64" thick

The copper pipe with outer diameter 1/2" and thickness 1/8" is availble at the hardware store.

For detailed instructions for the metal frame, please go back to "gardenart overview" or click here: www.inspiration-for-glass.com/english/gardenart