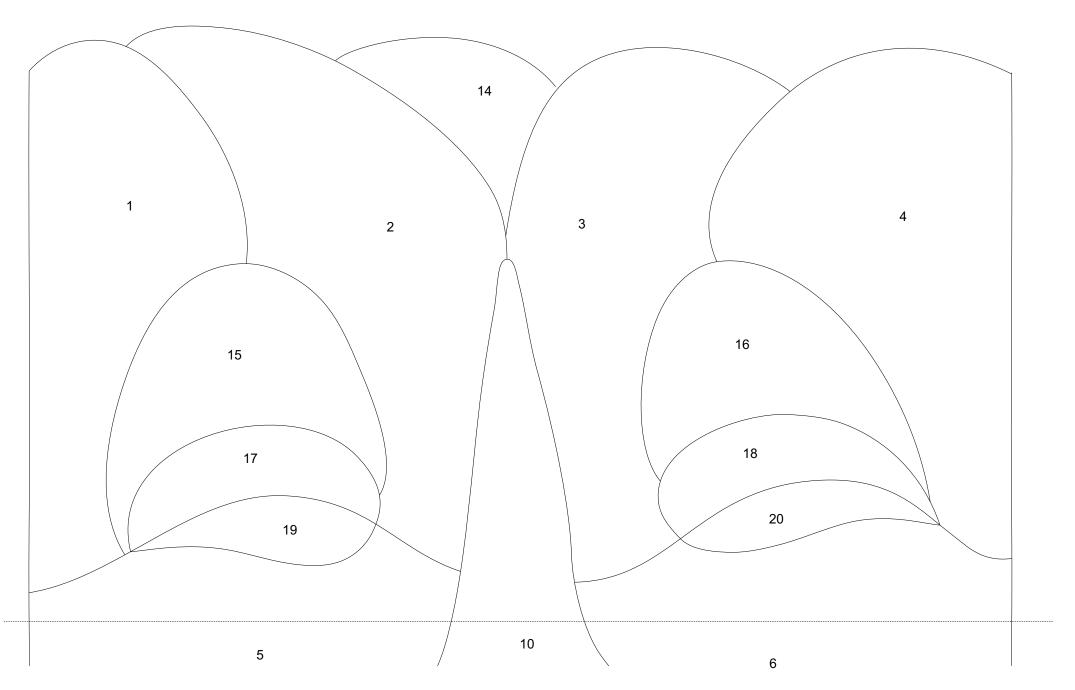

## Garden Art " Clown "

All information without guarantee "Clown " 41 x 26 cm ( 16 x 10" )

scale 1:2,5

| piece        | Glass selection - as in the original |
|--------------|--------------------------------------|
| 1-9          | Spectrum Glas 307                    |
| 10           | Spectrum Glas 826-92                 |
| 11-12        | Spectrum Glas 359-1                  |
| 14 -16       | Spectrum Glas 377-1                  |
| 13 + 17 + 18 | Spectrum Glas 367-1                  |
| 19 + 20      | Spectrum Glas 833-91                 |
|              |                                      |

Brass washer diameter 20mm x hole 10mm x 2mm thick

The copper pipe with outer diameter 12mm and thickness 1mm is availble at the hardware store.

A detailed instruction you will find for free download on the "garden art "overview page. A simplified schematic diagram can be found here on the next page.