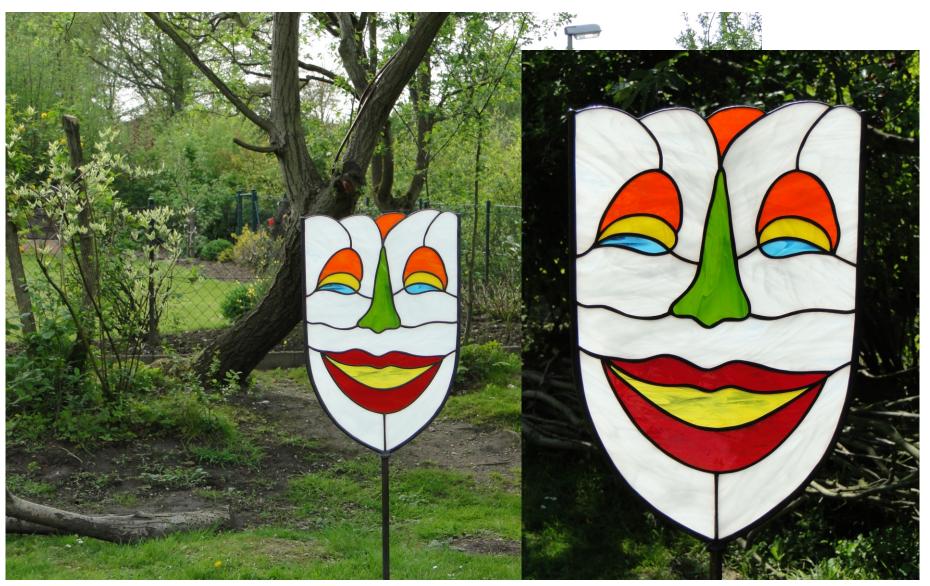

## Garden Art " Clown "

All information without guarantee "Clown " 41 x 26 cm ( 16 x 10" )

scale 1:2,5

| piece        | Glass selection - as in the original |
|--------------|--------------------------------------|
| 1-9          | Spectrum Glas 307                    |
| 10           | Spectrum Glas 826-92                 |
| 11-12        | Spectrum Glas 359-1                  |
| 14 -16       | Spectrum Glas 377-1                  |
| 13 + 17 + 18 | Spectrum Glas 367-1                  |
| 19 + 20      | Spectrum Glas 833-91                 |
|              |                                      |

The principle is simple ..

Around the actual glass work solder a metal construction. Use a Metal pipe as a stand and you're set.

A few general notes on the materials used in the metal frame: