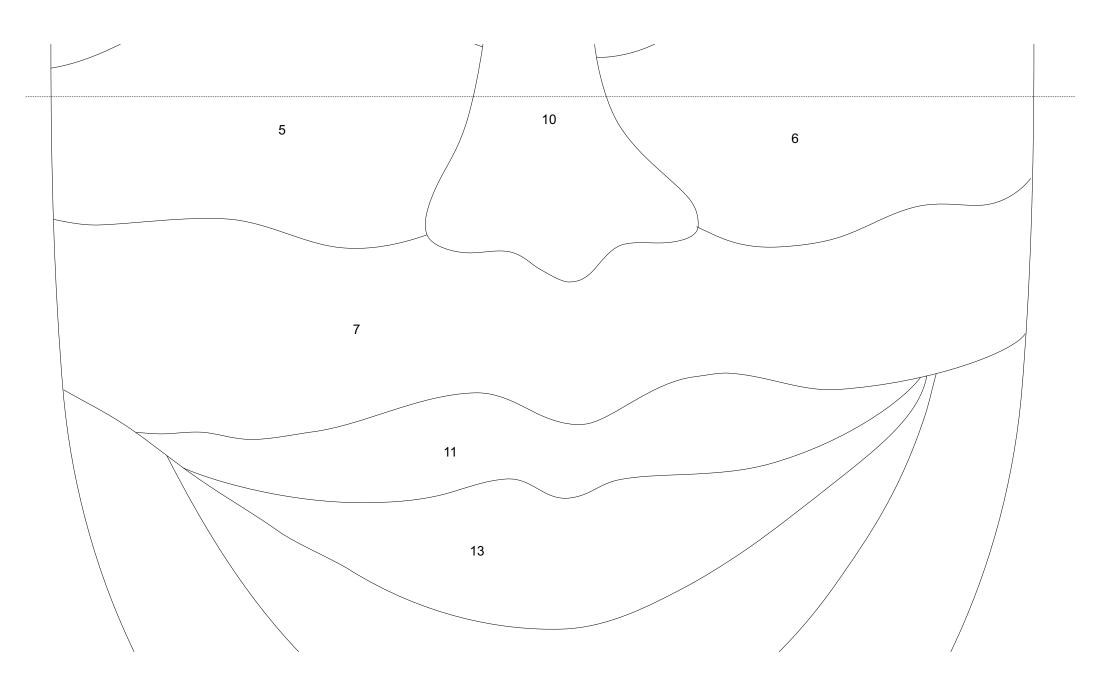

## Garden Art " Clown "

All information without guarantee "Clown " 41 x 26 cm ( 16 x 10" )

scale 1:2,5

| piece        | Glass selection - as in the original |
|--------------|--------------------------------------|
| 1-9          | Spectrum Glas 307                    |
| 10           | Spectrum Glas 826-92                 |
| 11-12        | Spectrum Glas 359-1                  |
| 14 -16       | Spectrum Glas 377-1                  |
| 13 + 17 + 18 | Spectrum Glas 367-1                  |
| 19 + 20      | Spectrum Glas 833-91                 |
|              |                                      |

Brass washer diameter 20mm x hole 10mm x 2mm thick

The copper pipe with outer diameter 12mm and thickness 1mm is availble at the hardware store.

A detailed instruction you will find for free download on the "garden art "overview page. A simplified schematic diagram can be found here on the next page.