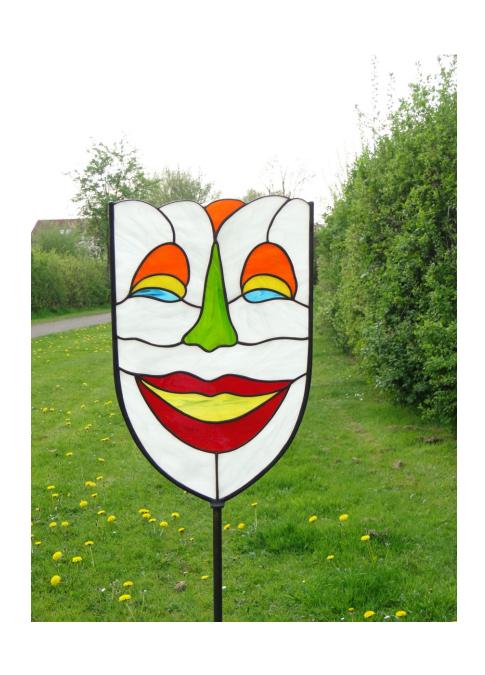

## Garden Art - Clown

© www.inspiration-for-glass.com

## Garden Art " Clown "

All information without guarantee "Clown " 41 x 26 cm ( 16 x 10" )

scale 1:2,5

| piece        | Glass selection - as in the original |
|--------------|--------------------------------------|
| 1-9          | Spectrum Glas 307                    |
| 10           | Spectrum Glas 826-92                 |
| 11-12        | Spectrum Glas 359-1                  |
| 14 -16       | Spectrum Glas 377-1                  |
| 13 + 17 + 18 | Spectrum Glas 367-1                  |
| 19 + 20      | Spectrum Glas 833-91                 |
|              |                                      |