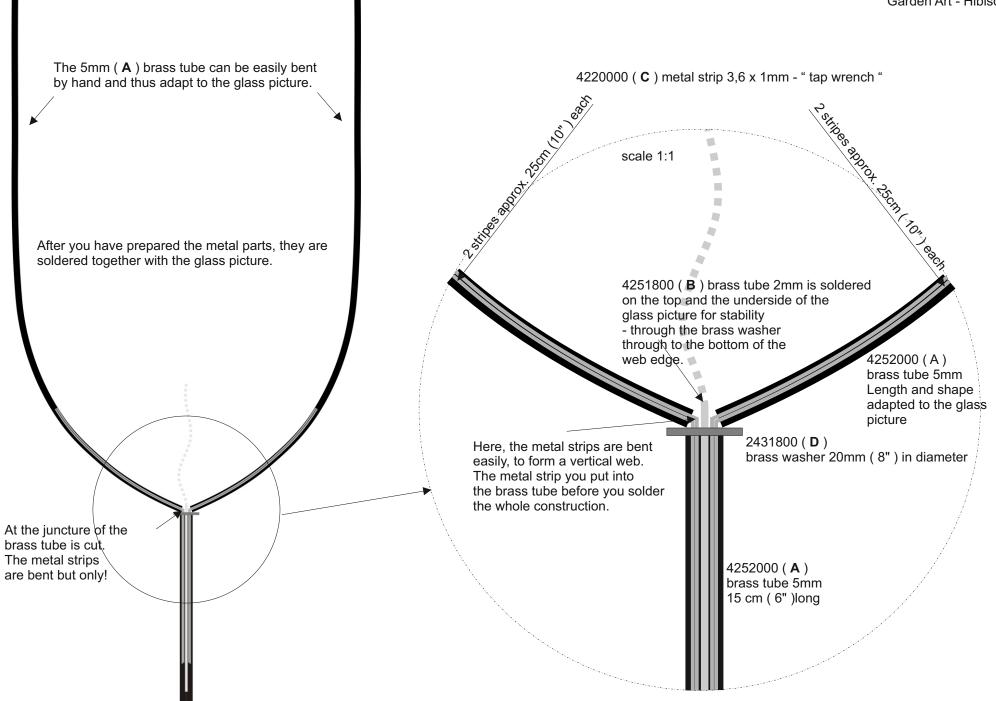

The principle is simple ..

Around the actual glass work solder a metal construction.

Use a Metal pipe as a stand and you're set.

A few general notes on the materials used in the metal frame:

## LIVING inEUROPE - METRIC system:

Materials should be in color glass trade actually known under the following numbers:

4252000 - You will need 2 meters

1 meter brass tube with an outside diameter of 5mm and wall thickness 0.45 mm

4251800 - You need 0.5 meters

1 meter of brass pipe with outer diameter and 2mm wall thickness 0.5 mm

4220000 - You will need 1 meter

Metal strips 1mm x 3.6 - usually as "wrench" means.

2431800 - You will need 2 pieces

Brass washer diameter 20mm x hole 10mm x 2mm thick

The copper pipe with outer diameter 12mm and thickness 1mm is availble at the hardware store.

A detailed instruction you will find for free download on the "garden art "overview page. A simplified schematic diagram can be found here on the next page.

## LIVING in the USA:

Materials should be found at your art glass supplier or hardware store :

- (A) You will need 7'
  - brass tube with an outside diameter of 13/64" and wall thickness 3/64"
- (B) You need 25"
  - brass pipe with outer diameter and 5/64" wall thickness 3/64"
- (C) You will need 1 meter metal strips 1mm x 9/64" - usually as "wrench" means.
- (D) You will need 2 pieces
  - brass washer diameter 51/64" x hole 13/32" x 5/64" thick

The copper pipe with outer diameter 1/2" and thickness 1/8" is available at the hardware store.

For detailed instructions for the metal frame, please go back to "gardenart overview" or click here: www.inspiration-for-glass.com/english/gardenart