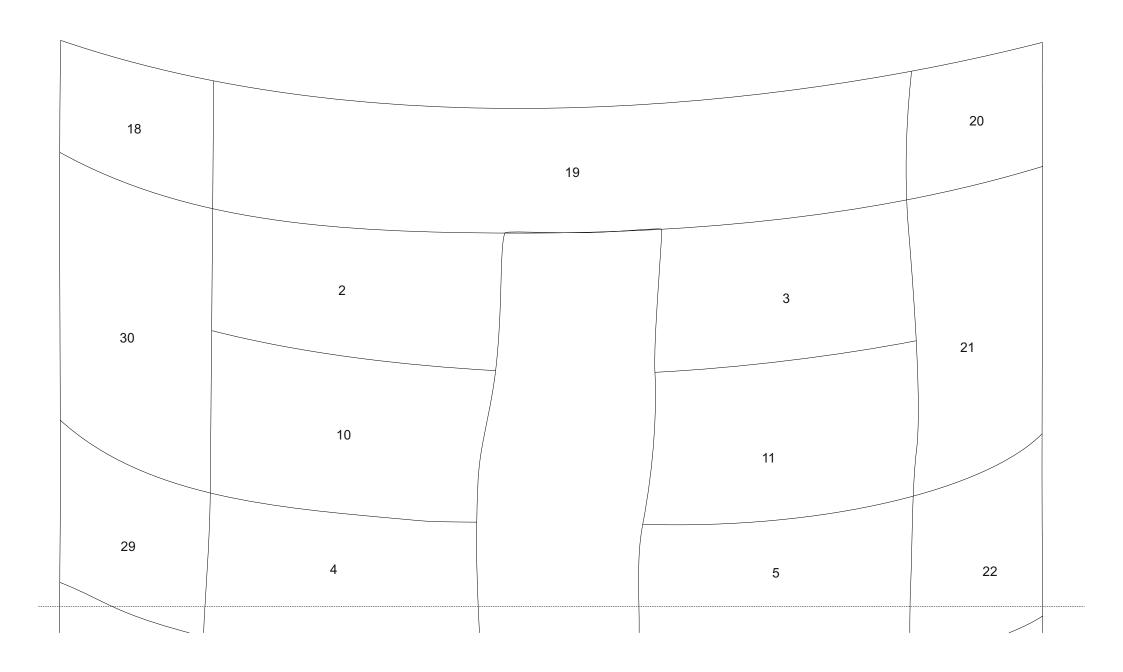

## Garden Art - Hibiscus

© www.inspiration-for-glass.com

"Hibiscus "Garden Art in the garden or on your balkony...

" Hibiscus " 41 x 26 cm ( 16 x 10 " )

scale 1:2,5

| piece   | glass selection like in original |
|---------|----------------------------------|
| 1       | Spectrum Glas 100 R              |
| 2 - 9   | Spectrum Glas Spirit 4561 SF     |
| 10 - 17 | Spectrum Glas 100 CZ             |
| 18 - 30 | Spectrum Glas 100 Chord          |

Brass washer diameter 20mm x hole 10mm x 2mm thick

The copper pipe with outer diameter 12mm and thickness 1mm is availble at the hardware store.

A detailed instruction you will find for free download on the "garden art "overview page. A simplified schematic diagram can be found here on the next page.