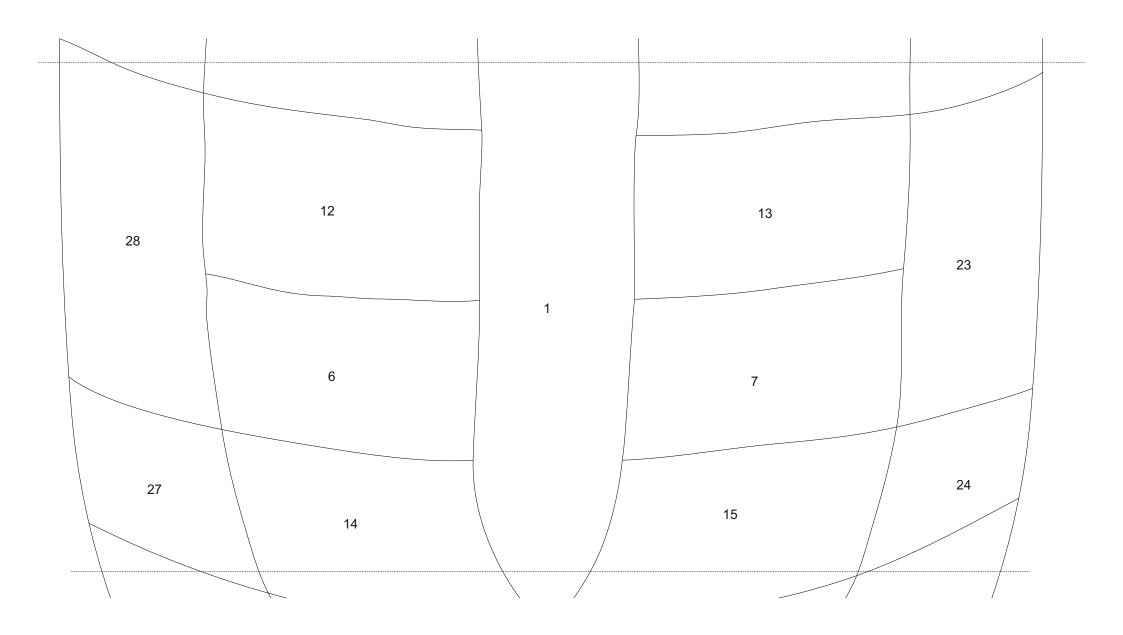

## Garden Art - Hibiscus

© www.inspiration-for-glass.com

"Hibiscus "Garden Art in the garden or on your balkony...

" Hibiscus " 41 x 26 cm ( 16 x 10 " )

scale 1:2,5

| piece   | glass selection like in original |
|---------|----------------------------------|
| 1       | Spectrum Glas 100 R              |
| 2 - 9   | Spectrum Glas Spirit 4561 SF     |
| 10 - 17 | Spectrum Glas 100 CZ             |
| 18 - 30 | Spectrum Glas 100 Chord          |

Brass washer diameter 20mm x hole 10mm x 2mm thick

The copper pipe with outer diameter 12mm and thickness 1mm is availble at the hardware store.

A detailed instruction you will find for free download on the "garden art "overview page. A simplified schematic diagram can be found here on the next page.