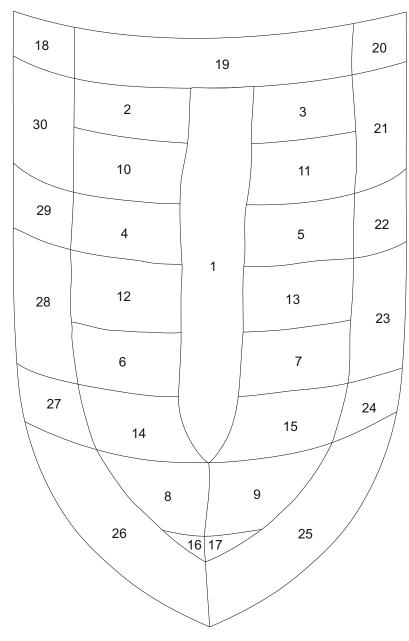

## Garden Art - Hibiscus

© www.inspiration-for-glass.com

"Hibiscus "Garden Art in the garden or on your balkony...

" Hibiscus " 41 x 26 cm ( 16 x 10 " )

scale 1:2,5

| piece   | glass selection like in original |
|---------|----------------------------------|
| 1       | Spectrum Glas 100 R              |
| 2 - 9   | Spectrum Glas Spirit 4561 SF     |
| 10 - 17 | Spectrum Glas 100 CZ             |
| 18 - 30 | Spectrum Glas 100 Chord          |