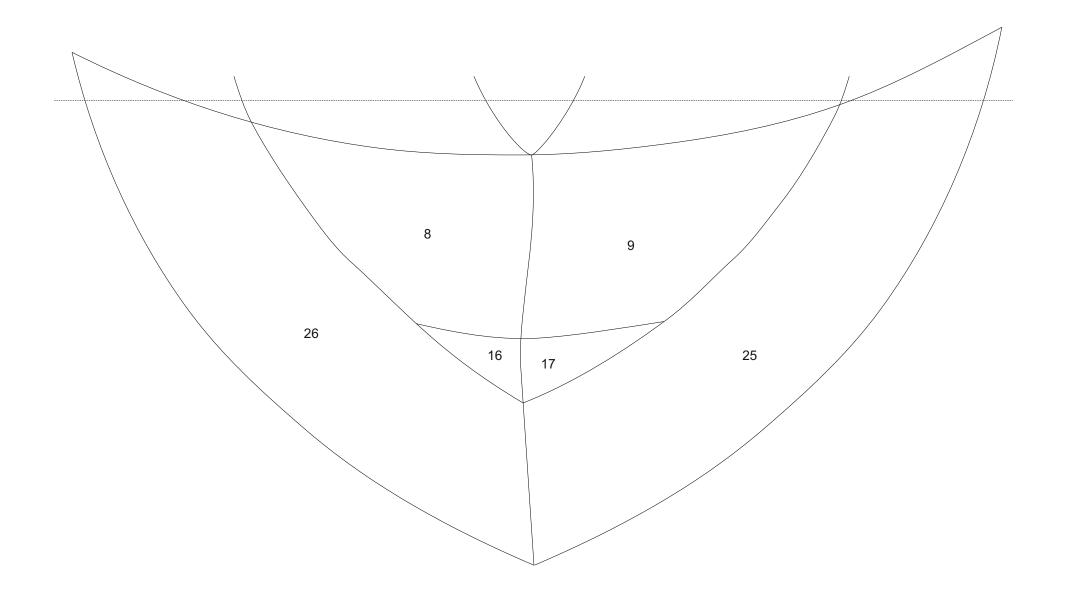

## Garden Art - Hibiscus

© www.inspiration-for-glass.com

"Hibiscus "Garden Art in the garden or on your balkony...

" Hibiscus " 41 x 26 cm ( 16 x 10 " )

scale 1:2,5

| piece   | glass selection like in original |
|---------|----------------------------------|
| 1       | Spectrum Glas 100 R              |
| 2 - 9   | Spectrum Glas Spirit 4561 SF     |
| 10 - 17 | Spectrum Glas 100 CZ             |
| 18 - 30 | Spectrum Glas 100 Chord          |