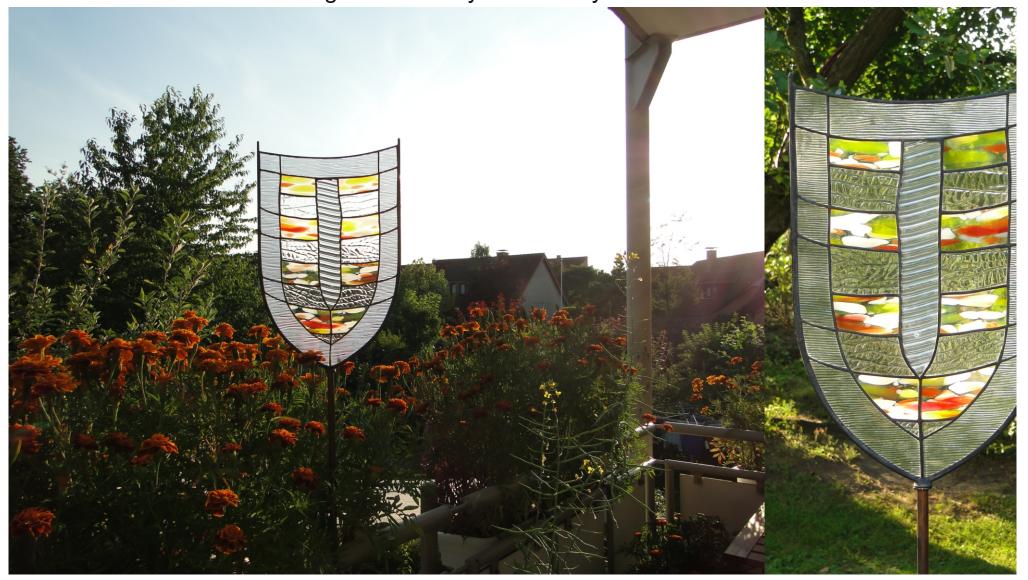

## Garden Art - Hibiscus

© www.inspiration-for-glass.com

"Hibiscus "Garden Art in the garden or on your balkony...

" Hibiscus " 41 x 26 cm ( 16 x 10 " )

scale 1:2,5

| piece   | glass selection like in original |
|---------|----------------------------------|
| 1       | Spectrum Glas 100 R              |
| 2 - 9   | Spectrum Glas Spirit 4561 SF     |
| 10 - 17 | Spectrum Glas 100 CZ             |
| 18 - 30 | Spectrum Glas 100 Chord          |