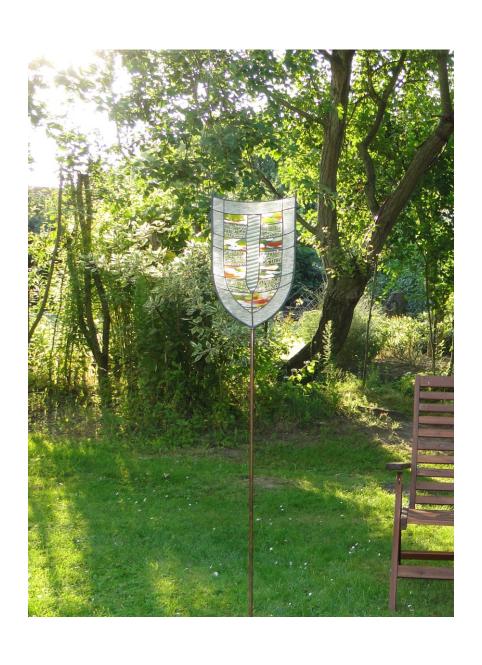

## Garden Art - Hibiscus

© www.inspiration-for-glass.com

"Hibiscus "Garden Art in the garden or on your balkony...

" Hibiscus " 41 x 26 cm ( 16 x 10 " )

scale 1:2,5

| piece   | glass selection like in original |
|---------|----------------------------------|
| 1       | Spectrum Glas 100 R              |
| 2 - 9   | Spectrum Glas Spirit 4561 SF     |
| 10 - 17 | Spectrum Glas 100 CZ             |
| 18 - 30 | Spectrum Glas 100 Chord          |