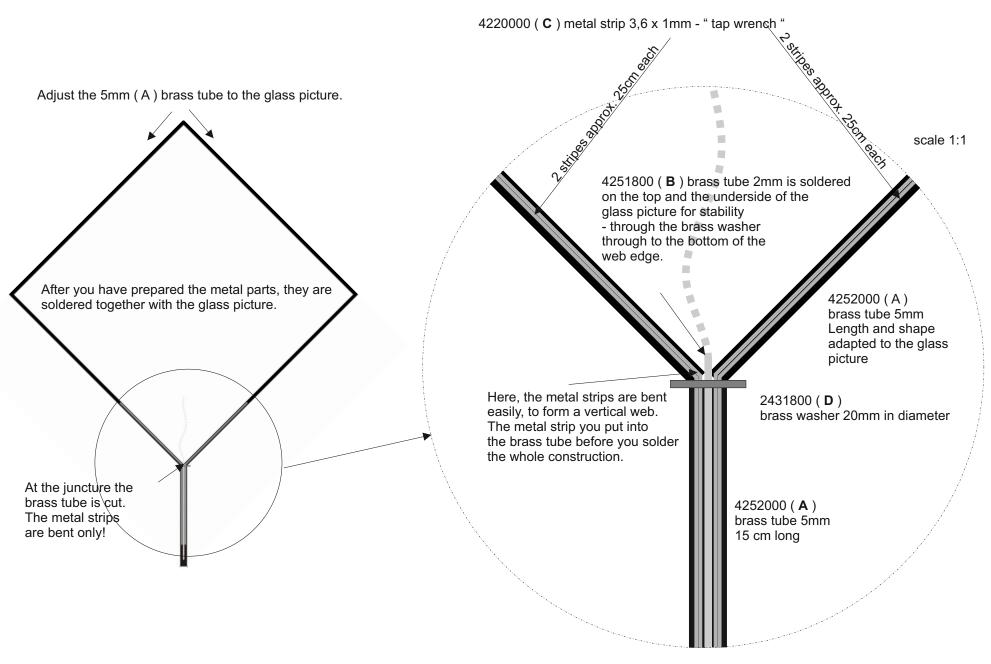

The alternating direction gives a very interesting effect in the light.

The principle is simple ..

Around the actual glass work solder a metal construction.

Use a Metal pipe as a stand and you're set.

A few general notes on the materials used in the metal frame:

## METRIC system:

Materials should be in color glass trade actually known under the following numbers:

4252000 - You will need 2 meters

1 meter brass tube with an outside diameter of 5mm and wall thickness 0.45 mm

4251800 - You need 0.5 meters

1 meter of brass pipe with outer diameter and 2mm wall thickness 0.5 mm

4220000 - You will need 1 meter

Metal strips 1mm x 3.6 - usually as "wrench" means.

2431800 - You will need 2 pieces

Brass washer diameter 20mm x hole 10mm x 2mm thick

The copper pipe with outer diameter 12mm and thickness 1mm is available at the hardware store.

A detailed instruction you will find for free download on the "garden art "overview page. A simplified schematic diagram can be found here on the next page.

## US inches and feet:

Materials should be found at your art glass supplier or hardware store :

(A) - You will need 7'

brass tube with an outside diameter of 13/64" and wall thickness 3/64"

(B) - You need 25"

brass pipe with outer diameter and 5/64" wall thickness 3/64"

- (C) You will need 1 meter metal strips 1mm x 9/64" - usually as "wrench" means.
- (D) You will need 2 pieces brass washer diameter 51/64" x hole 13/32" x 5/64" thick