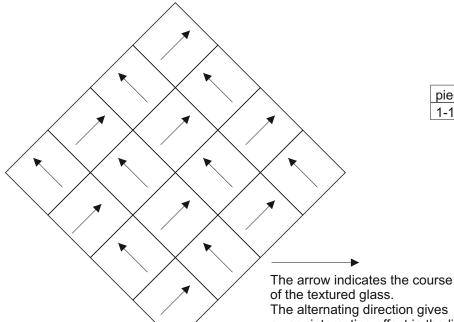

## Garden Art "Square-00 "

All information without guarantee.

" Quadrat-00 " 51 x 51 cm ( 20 x 20 " )

| pieces | glass selction like in original |
|--------|---------------------------------|
| 1-16   | Spectrum Glas 100 Rip iri       |

The alternating direction gives a very interesting effect in the light.

The principle is simple ..

Around the actual glass work solder a metal construction.

Use a Metal pipe as a stand and you're set.

A few general notes on the materials used in the metal frame:

The copper pipe with outer diameter 1/2" and thickness 1/8" is available at the hardware store.

16 x

90 x 90 mm ( 9 x 9 cm ) approx. 3.5 x 3.5 inch

Pattern in original size