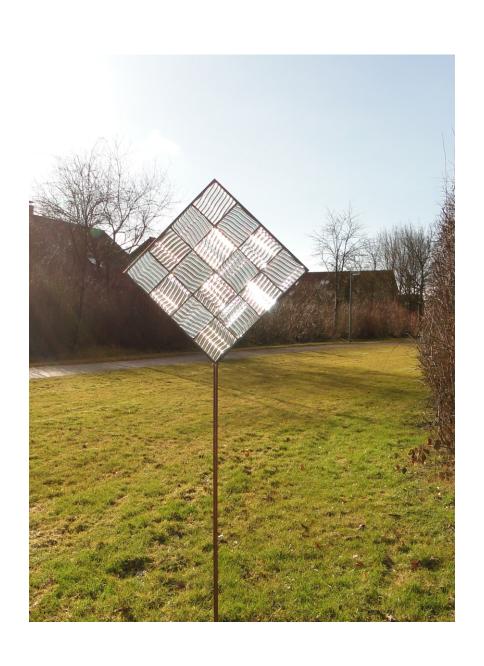

## Garden Art "Square-00 "

All information without guarantee.

" Quadrat-00 " 51 x 51 cm ( 20 x 20 " )

| pieces | glass selction like in original |
|--------|---------------------------------|
| 1-16   | Spectrum Glas 100 Rip iri       |

The alternating direction gives a very interesting effect in the light.

The principle is simple ..

Around the actual glass work solder a metal construction.

Use a Metal pipe as a stand and you're set.

A few general notes on the materials used in the metal frame: