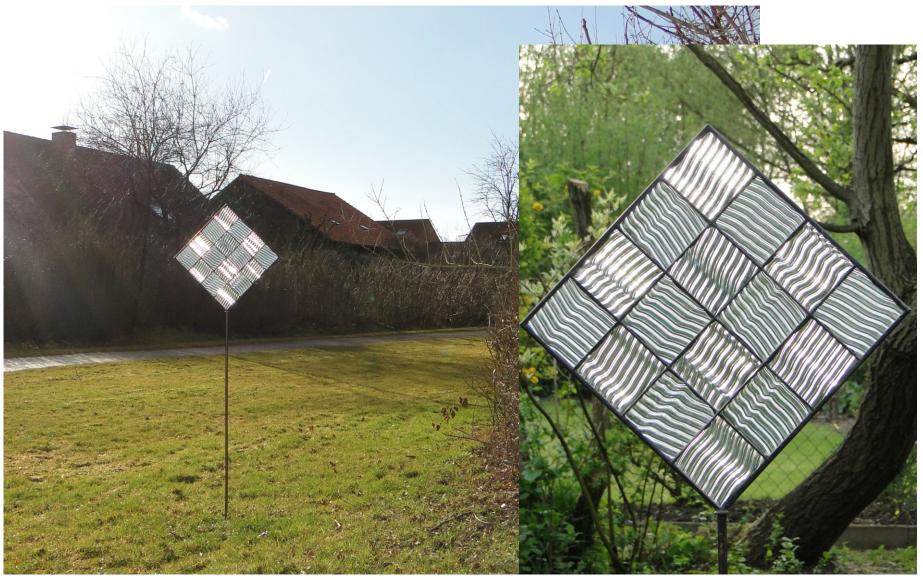

## Garden Art "Square-00 "

All information without guarantee.

" Quadrat-00 " 51 x 51 cm ( 20 x 20 " )

| pieces | glass selction like in original |
|--------|---------------------------------|
| 1-16   | Spectrum Glas 100 Rip iri       |

The alternating direction gives a very interesting effect in the light.

The principle is simple ..

Around the actual glass work solder a metal construction.

Use a Metal pipe as a stand and you're set.

A few general notes on the materials used in the metal frame: