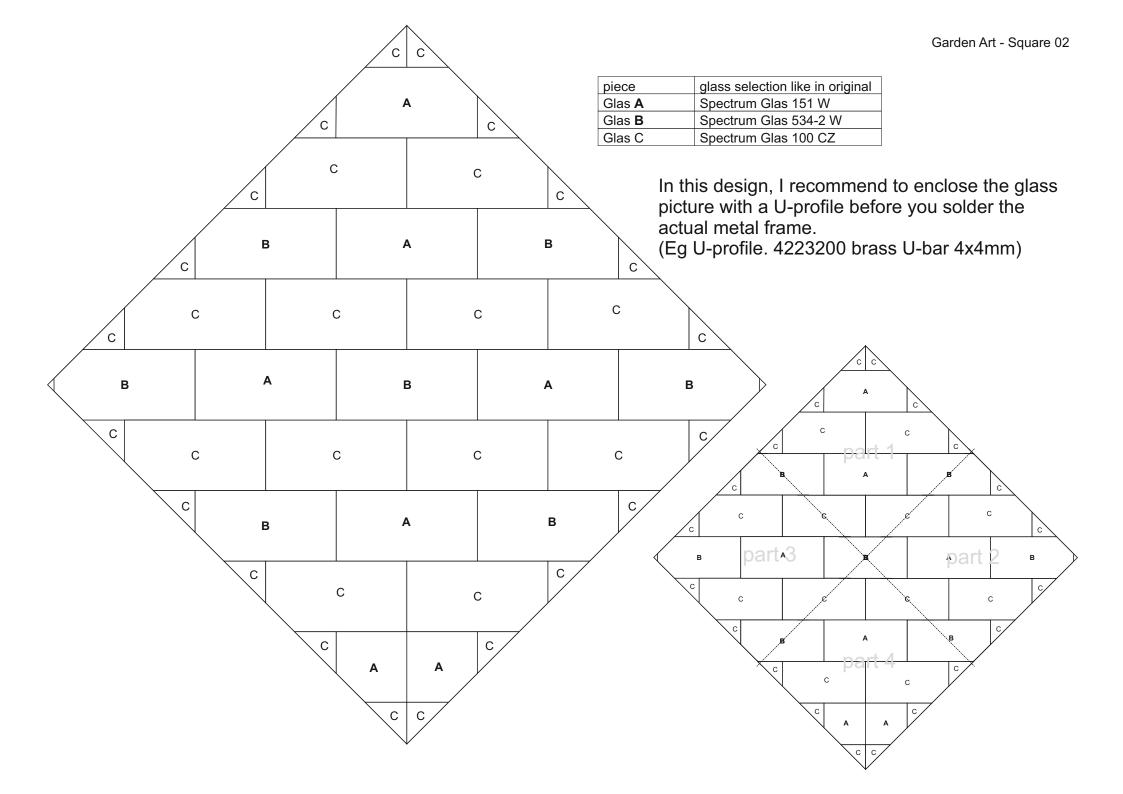

## Garden Art - Square 02

© www.inspiration-for-glass.com

Garden Art " Square-02 "

All information without guarantee.

" Square-02 " 51 x 51 cm ( 20 x 20 " )

Pattern in original size

4 x **A** 4 x C 1 x **B** 

Pattern in original size

Garden Art - Square 02

The principle is simple .. Around the actual glass work solder a metal construction. Use a Metal pipe as a stand and you're set.

A few general notes on the materials used in the metal frame: