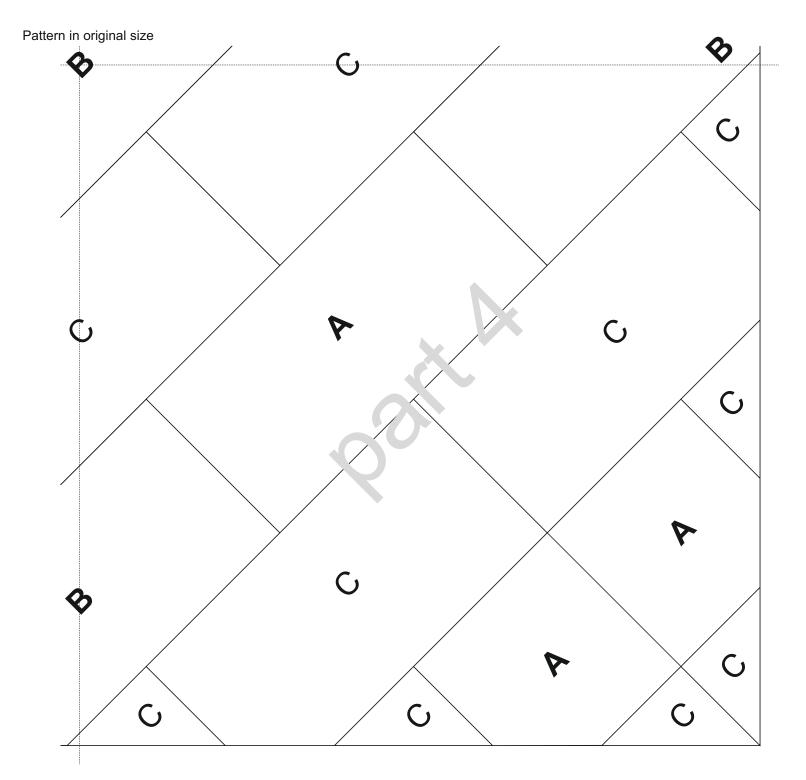

## Garden Art - Square 02

© www.inspiration-for-glass.com

Garden Art " Square-02 "

All information without guarantee.

" Square-02 " 51 x 51 cm ( 20 x 20 " )

Pattern in original size

4 x **A** 4 x C 1 x **B** 

Pattern in original size

Garden Art - Square 02

The principle is simple .. Around the actual glass work solder a metal construction. Use a Metal pipe as a stand and you're set.

A few general notes on the materials used in the metal frame: