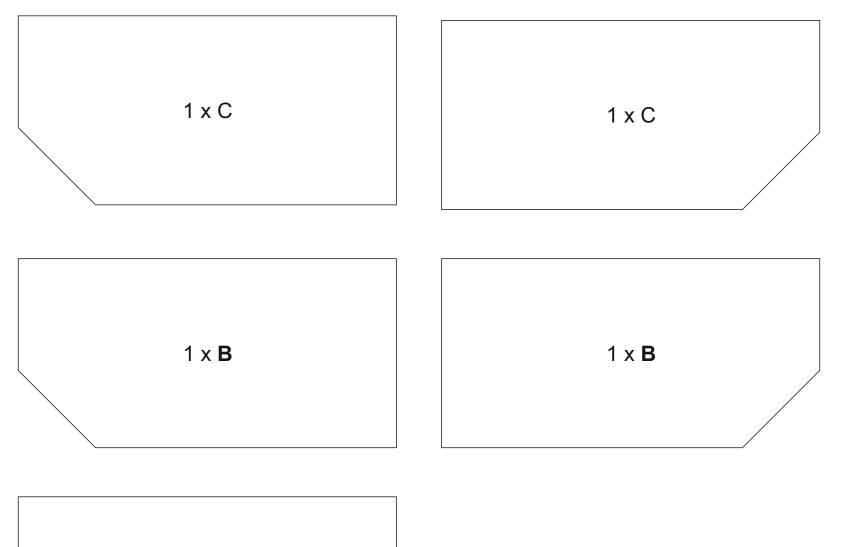

## Garden Art - Square 02

© www.inspiration-for-glass.com

Garden Art " Square-02 "

All information without guarantee.

" Square-02 " 51 x 51 cm ( 20 x 20 " )

Pattern in original size

4 x **A** 4 x C 1 x **B** 