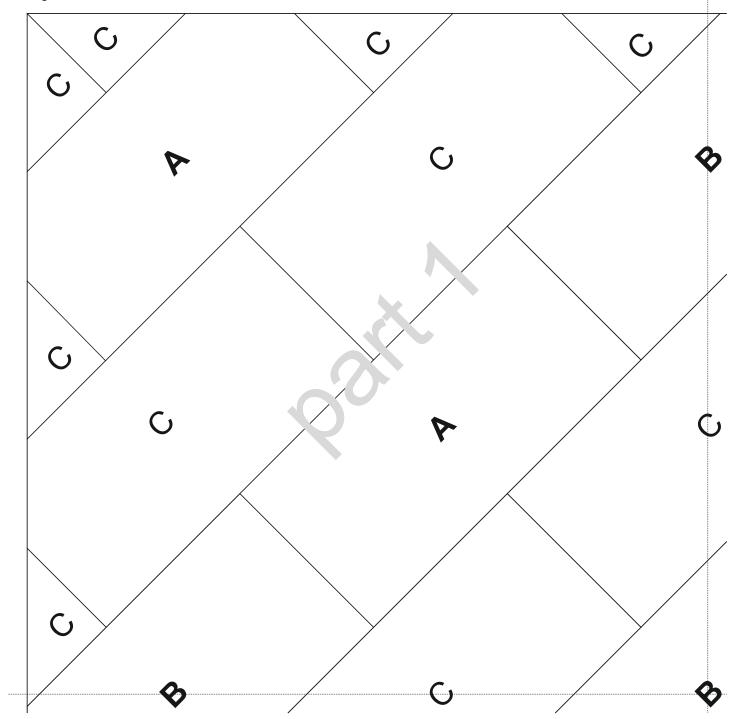

## Garden Art - Square 02

© www.inspiration-for-glass.com

Garden Art " Square-02 "

All information without guarantee.

" Square-02 " 51 x 51 cm ( 20 x 20 " )

Pattern in original size

4 x **A** 4 x C 1 x **B** 

Pattern in original size

Garden Art - Square 02

The principle is simple .. Around the actual glass work solder a metal construction. Use a Metal pipe as a stand and you're set.

A few general notes on the materials used in the metal frame: