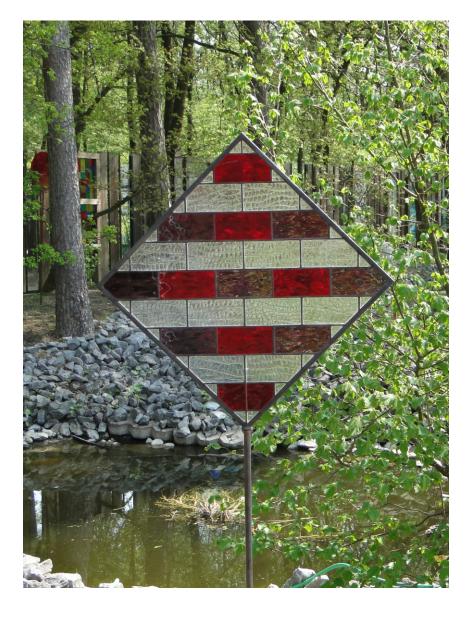

## Garden Art - Square 02

© www.inspiration-for-glass.com

Garden Art " Square-02 "

All information without guarantee.

" Square-02 " 51 x 51 cm ( 20 x 20 " )

Pattern in original size

4 x **A** 4 x C 1 x **B** 

Pattern in original size

Garden Art - Square 02

The principle is simple .. Around the actual glass work solder a metal construction. Use a Metal pipe as a stand and you're set.

A few general notes on the materials used in the metal frame: