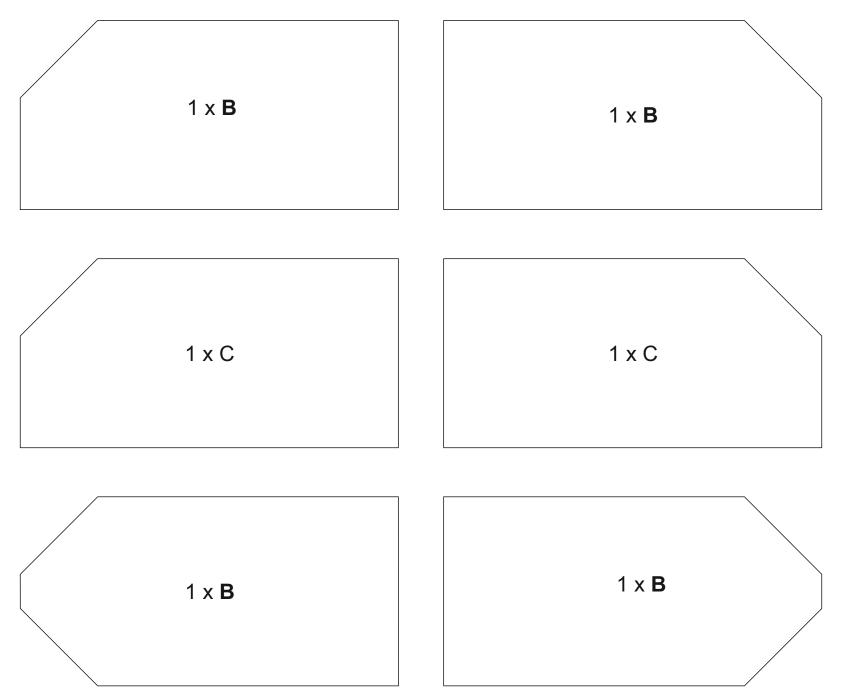

## Garden Art - Square 02

© www.inspiration-for-glass.com

Garden Art " Square-02 "

All information without guarantee.

" Square-02 " 51 x 51 cm ( 20 x 20 " )

Pattern in original size

4 x **A** 4 x C 1 x **B** 