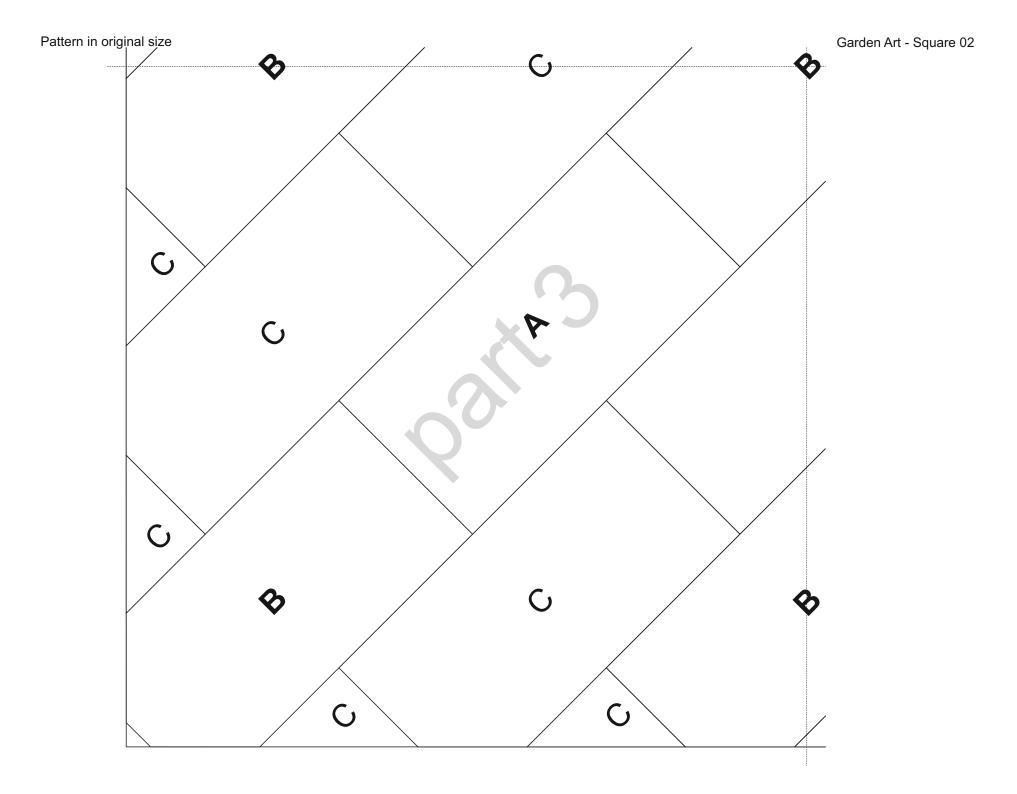

## Garden Art - Square 02

© www.inspiration-for-glass.com

Garden Art " Square-02 "

All information without guarantee.

" Square-02 " 51 x 51 cm ( 20 x 20 " )

Pattern in original size

4 x **A** 4 x C 1 x **B** 

Pattern in original size

Garden Art - Square 02

The principle is simple .. Around the actual glass work solder a metal construction. Use a Metal pipe as a stand and you're set.

A few general notes on the materials used in the metal frame: