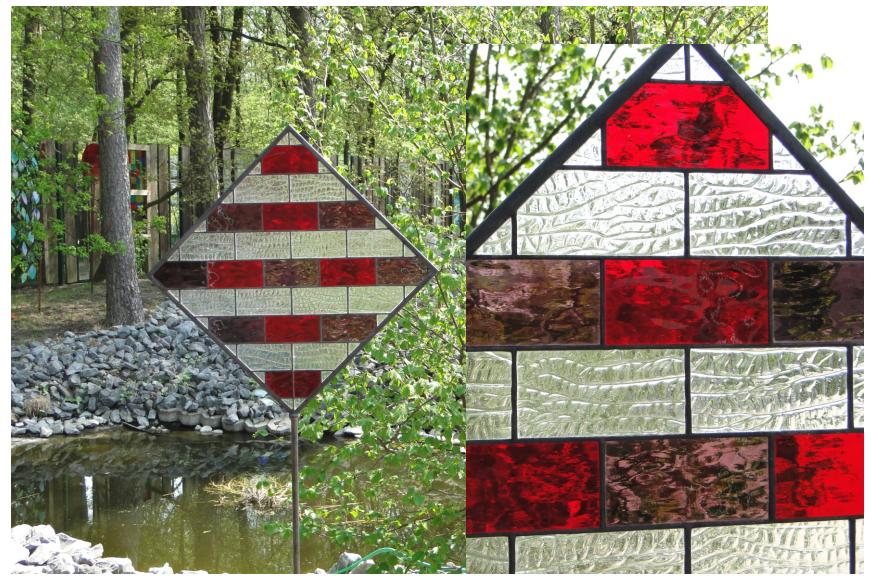

## Garden Art - Square 02

© www.inspiration-for-glass.com

Garden Art " Square-02 "

All information without guarantee.

" Square-02 " 51 x 51 cm ( 20 x 20 " )

Pattern in original size

4 x **A** 4 x C 1 x **B** 

Pattern in original size

Garden Art - Square 02

The principle is simple .. Around the actual glass work solder a metal construction. Use a Metal pipe as a stand and you're set.

A few general notes on the materials used in the metal frame: