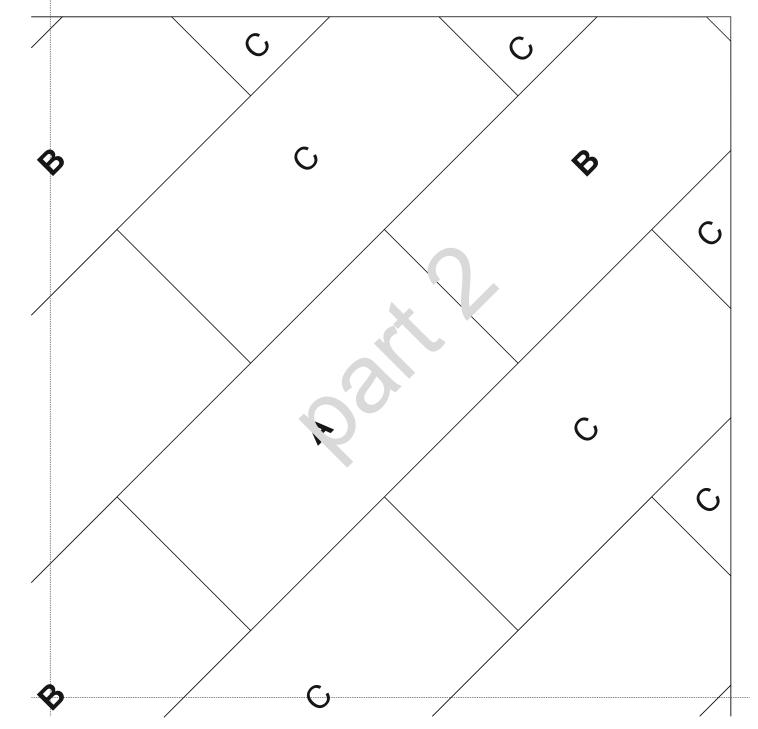

## Garden Art - Square 02

© www.inspiration-for-glass.com

Garden Art " Square-02 "

All information without guarantee.

" Square-02 " 51 x 51 cm ( 20 x 20 " )

Pattern in original size

4 x **A** 4 x C 1 x **B** 

Pattern in original size

Garden Art - Square 02

The principle is simple .. Around the actual glass work solder a metal construction. Use a Metal pipe as a stand and you're set.

A few general notes on the materials used in the metal frame: