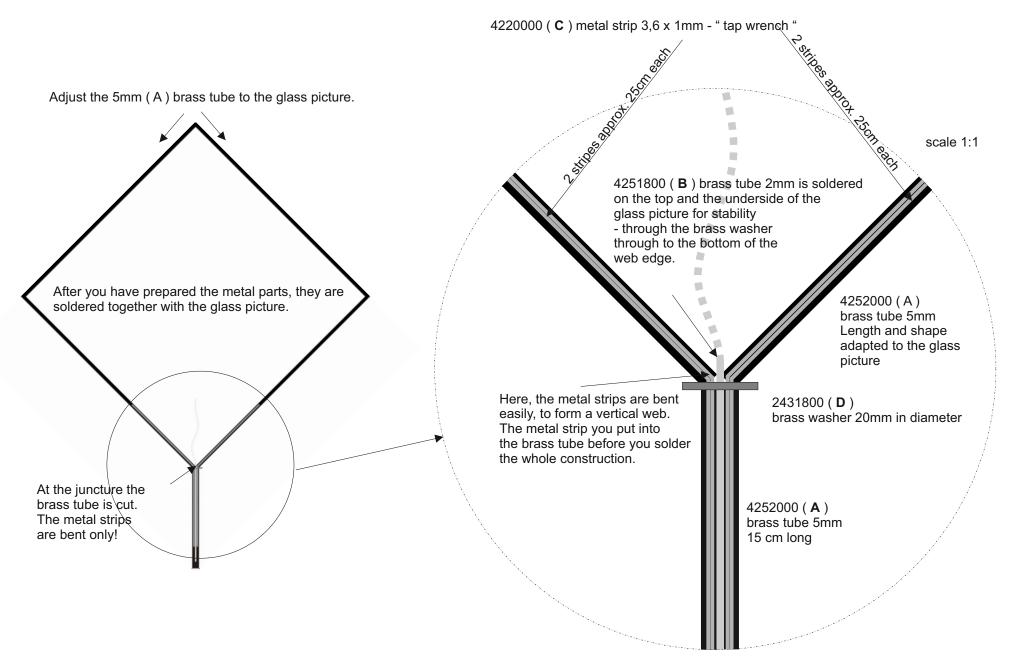

Pattern in original size

Garden Art - Square 02

The principle is simple .. Around the actual glass work solder a metal construction. Use a Metal pipe as a stand and you're set.

A few general notes on the materials used in the metal frame:

METRIC system: Materials should be in color glass trade actually known under the following numbers:

4252000 - You will need 2 meters

1 meter brass tube with an outside diameter of 5mm and wall thickness 0.45 mm 4251800 - You need 0.5 meters

1 meter of brass pipe with outer diameter and 2mm wall thickness 0.5 mm 4220000 - You will need 1 meter

Metal strips 1mm x 3.6 - usually as "wrench" means.

131800 - You will need 2 pieces ss washer diameter 20mm x hole 10mm x 2mm thick

ne copper pipe with outer diameter 12mm and thickness 1mm is available at the hardware store.

A detailed instruction you will find for free download on the "garden art "overview page. A simplified schematic diagram can be found here on the next page.

US inches and feet :

Materials should be found at your art glass supplier or hardware store :

(A) - You will need 7'

brass tube with an outside diameter of 13/64" and wall thickness 3/64"

(B) - You need 25"

brass pipe with outer diameter and 5/64" wall thickness 3/64"

(C) - You will need 1 meter

metal strips 1mm x 9/64" - usually as "wrench" means.

(D) - You will need 2 pieces

brass washer diameter 51/64" x hole 13/32" x 5/64" thick

The copper pipe with outer diameter 1/2" and thickness 1/8" is available at the hardware store.

For detailed instructions for the metal frame, please go back to "garden art overview" or click here: www.inspiration-for-glass.com/english/gardenart