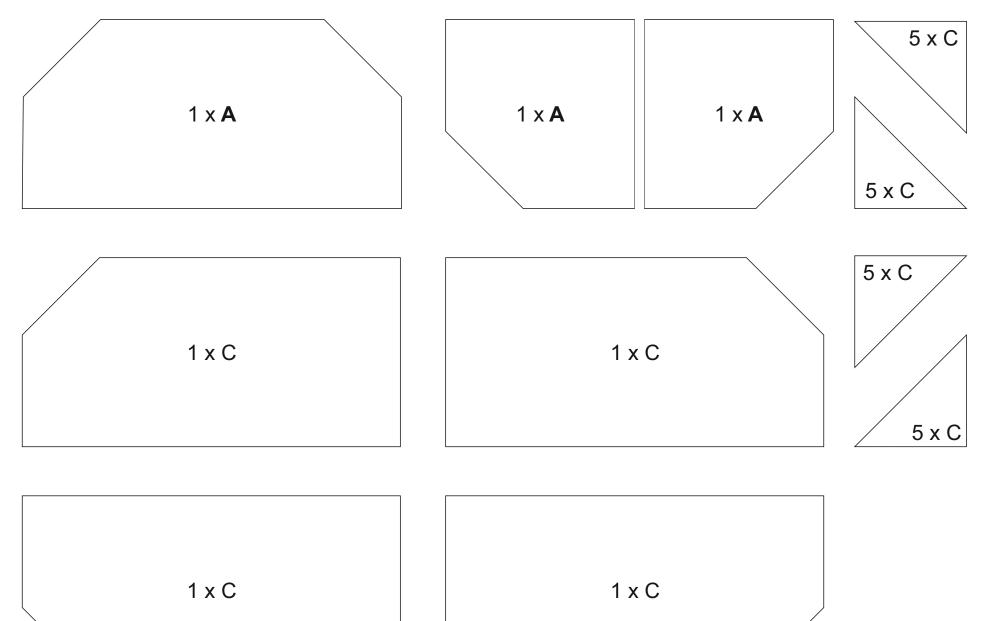

## Garden Art - Square 02

© www.inspiration-for-glass.com

Garden Art " Square-02 "

All information without guarantee.

" Square-02 " 51 x 51 cm ( 20 x 20 " )

Pattern in original size

4 x **A** 4 x C 1 x **B** 