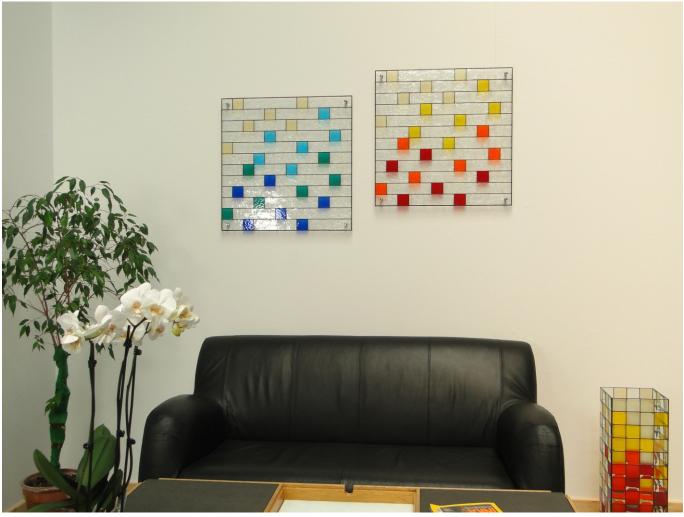

## Wall Picture - Bricks

© www.inspiration-for-glass.com

## Room design - bricks - Original size approx. 60 x 60 cm / 24" x 24" each

" bricks "

Bring some color to your wall, flashy but harmonizingly adjusted!

Fresh colored accents made from transparent glass, embedded in a colorless structure of glass.

Surrounded by colorless structures of glass, the colorful translucent parts throw a colored shadow onto the wall.

The colors are strong and very intense. This brings out the character, of the wall decoration.