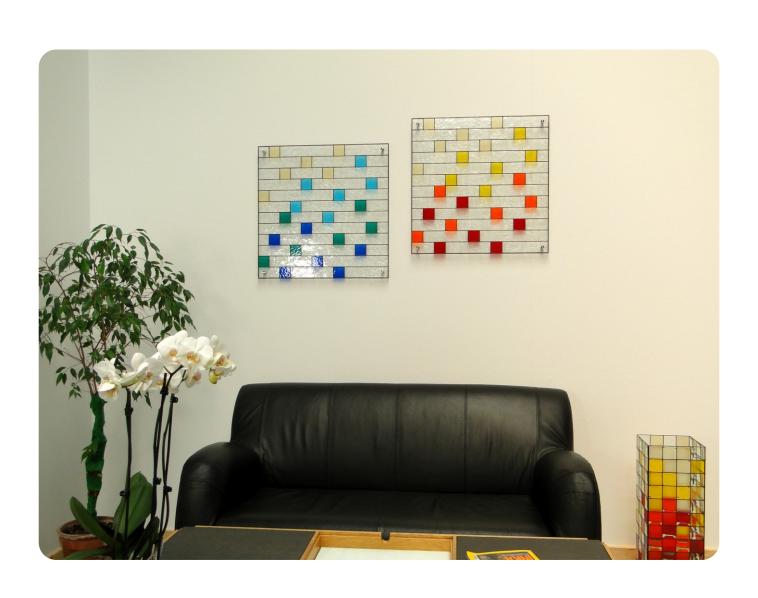

## Wall Picture - Bricks

© www.inspiration-for-glass.com

## Room design - bricks - Original size approx. 60 x 60 cm / 24" x 24" each

" bricks "

Bring some color to your wall, flashy but harmonizingly adjusted!

Fresh colored accents made from transparent glass, embedded in a colorless structure of glass.

Surrounded by colorless structures of glass, the colorful translucent parts throw a colored shadow onto the wall.

The colors are strong and very intense. This brings out the character, of the wall decoration.