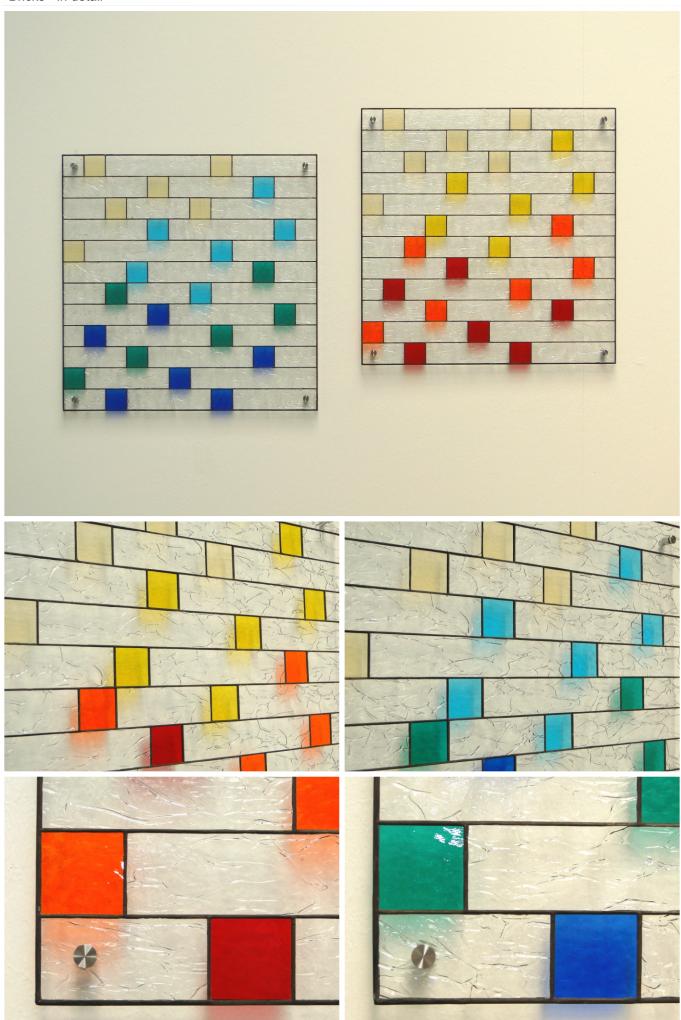

## Wall Picture - Bricks

© www.inspiration-for-glass.com

## Room design - bricks - Original size approx. 60 x 60 cm / 24" x 24" each

" bricks "

Bring some color to your wall, flashy but harmonizingly adjusted!

Fresh colored accents made from transparent glass, embedded in a colorless structure of glass.

Surrounded by colorless structures of glass, the colorful translucent parts throw a colored shadow onto the wall.

The colors are strong and very intense. This brings out the character, of the wall decoration.

For this type of glass design, you want to use the structured colored glass out of the "RR" series from Spectrum.

This would be the best selection, and using Spectrum 100K as a background would be an absolute classic.

Material used in the original pictures:

left picture:

Spectrum Glas 110-1 RR

Spectrum Glas 533-1 RR

Spectrum Glas 523-2 RR

Spectrum Glas 134 RR

clear textured glass : Spectrum 100 K

Wall mounting: 4 x 4596100 distance holder

right picture:

Spectrum Glas 110-1 RR

Spectrum Glas 161 RR

Spectrum Glas 171 RR

Spectrum Glas 151 RR

clear textured glass : Spectrum 100 K

Wall mounting: 4 x 4596100 distance holder