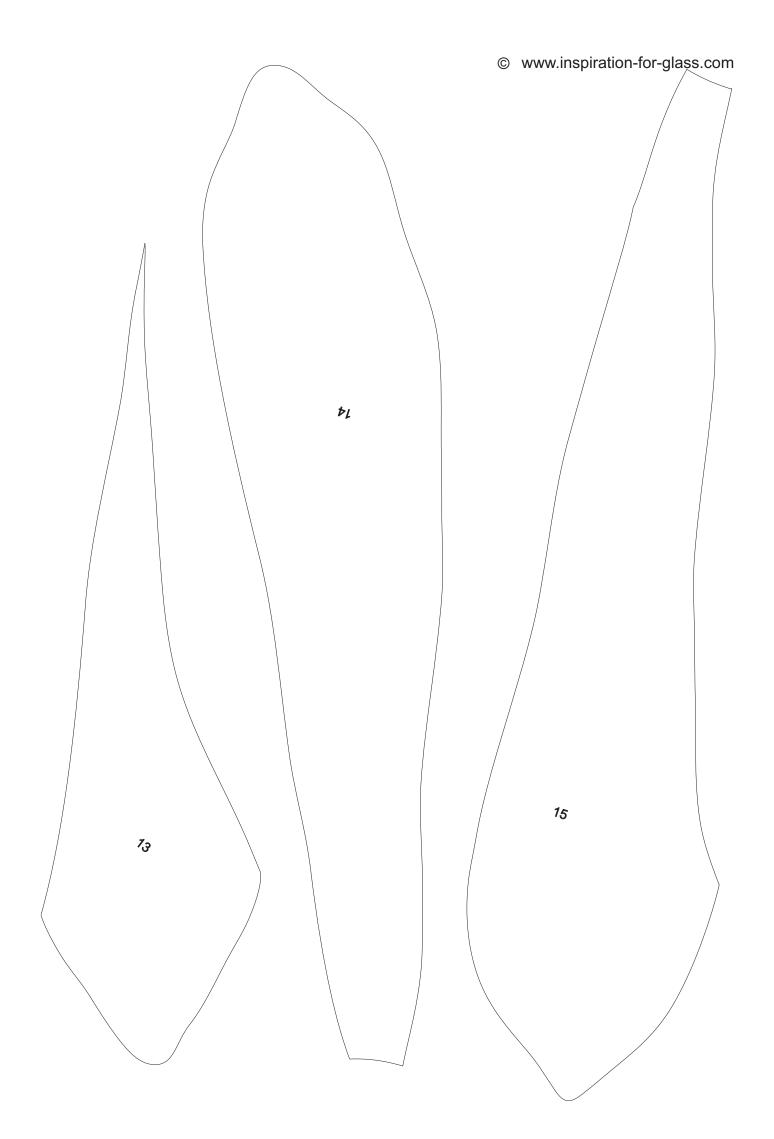

Romm design " Daisy "

Original size approx. 60 cm / 24"

## Glass selection:

piece 1 : Dichroic 3534218 ( UBGR-CY )

piece 2 - 29 : Spectrum 6000-81 CC

Solder here (green line) an additional reinforcement.

Spacers made of 2mm brass wire.
Prepare two rings and solder them
at the back of the image down at the rear panel.
These spacers ensure that the picture
will hang perpendicular to the wall.
(You will have the same distance everywhere,