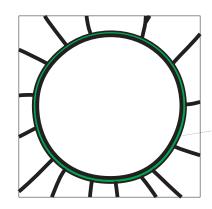

## Glass selection:

piece 1 : Dichroic 3534218 ( UBGR-CY )

piece 2 - 29 : Spectrum 6000-81 CC

Solder here (green line) an additional reinforcement.

Spacers made of 2mm brass wire.
Prepare two rings and solder them
at the back of the image down at the rear panel.
These spacers ensure that the picture
will hang perpendicular to the wall.
(You will have the same distance everywhere,

on the wall)

Suspension from 2mm brass tube soldered to the back.

Lead came U shaped 4x4mm (4214801) When you coat the lead profile with solder, you can also use coppercolor to patinate it.

Glue the lead profile along the shape of the whole glass object, for permanent holding.