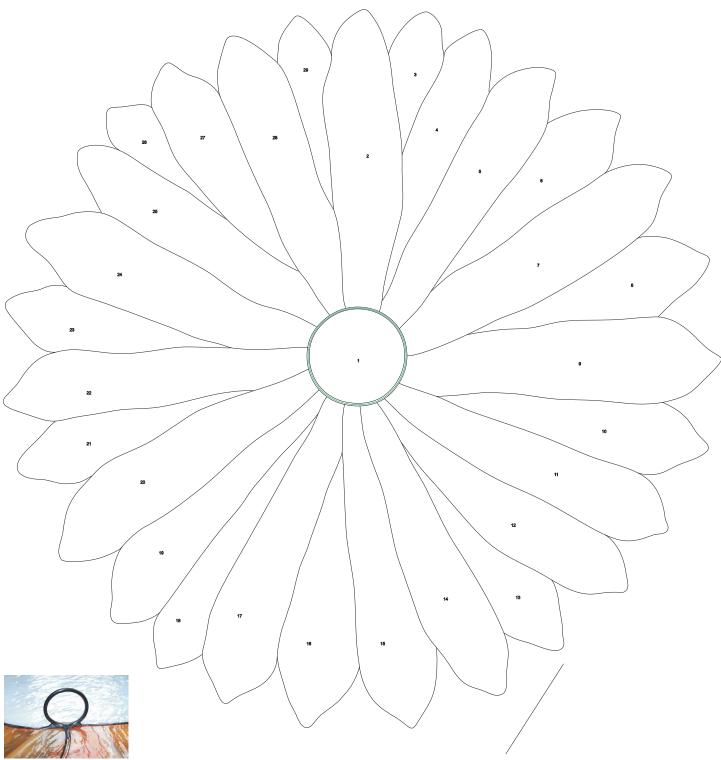

## Glass selection:

piece 1 : Dichroic 3534218 ( UBGR-CY )

piece 2 - 29 : Spectrum 6000-81 CC

Solder here (green line) an additional reinforcement.

Spacers made of 2mm brass wire.
Prepare two rings and solder them
at the back of the image down at the rear panel.
These spacers ensure that the picture
will hang perpendicular to the wall.
(You will have the same distance everywhere,

on the wall)

Suspension from 2mm brass tube soldered to the back.

Lead came U shaped 4x4mm (4214801) When you coat the lead profile with solder, you can also use coppercolor to patinate it.

Glue the lead profile along the shape of the whole glass object, for permanent holding.