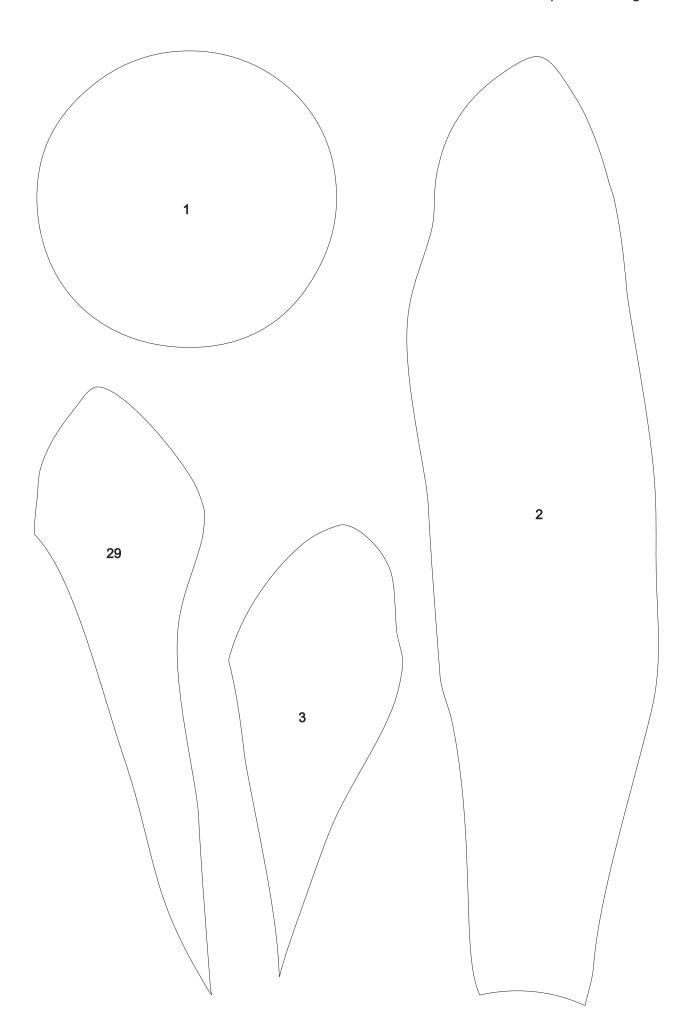

## Glass selection:

piece 1 : Dichroic 3534218 ( UBGR-CY )

piece 2 - 29 : Spectrum 6000-81 CC

Solder here (green line) an additional reinforcement.

Spacers made of 2mm brass wire.
Prepare two rings and solder them
at the back of the image down at the rear panel.
These spacers ensure that the picture
will hang perpendicular to the wall.
(You will have the same distance everywhere,