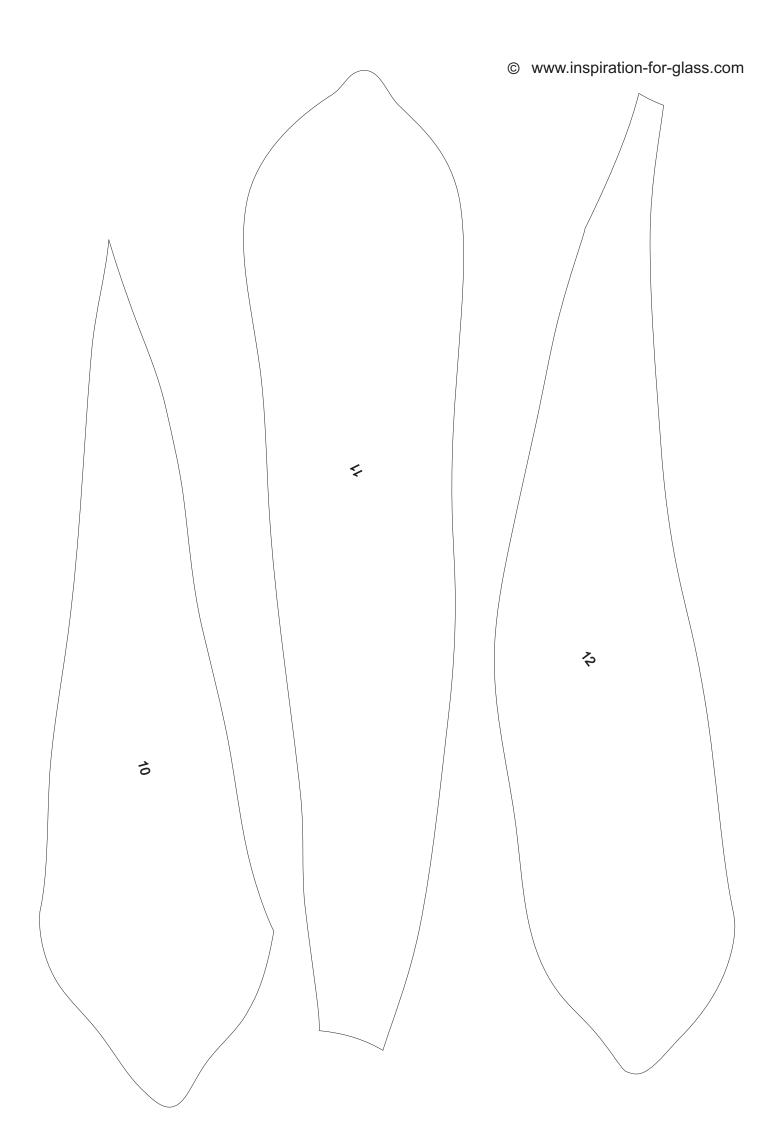

Romm design " Daisy "

Original size approx. 60 cm / 24"

## Glass selection:

piece 1 : Dichroic 3534218 ( UBGR-CY )

piece 2 - 29 : Spectrum 6000-81 CC

Solder here (green line) an additional reinforcement.

Spacers made of 2mm brass wire.
Prepare two rings and solder them
at the back of the image down at the rear panel.
These spacers ensure that the picture
will hang perpendicular to the wall.
(You will have the same distance everywhere,