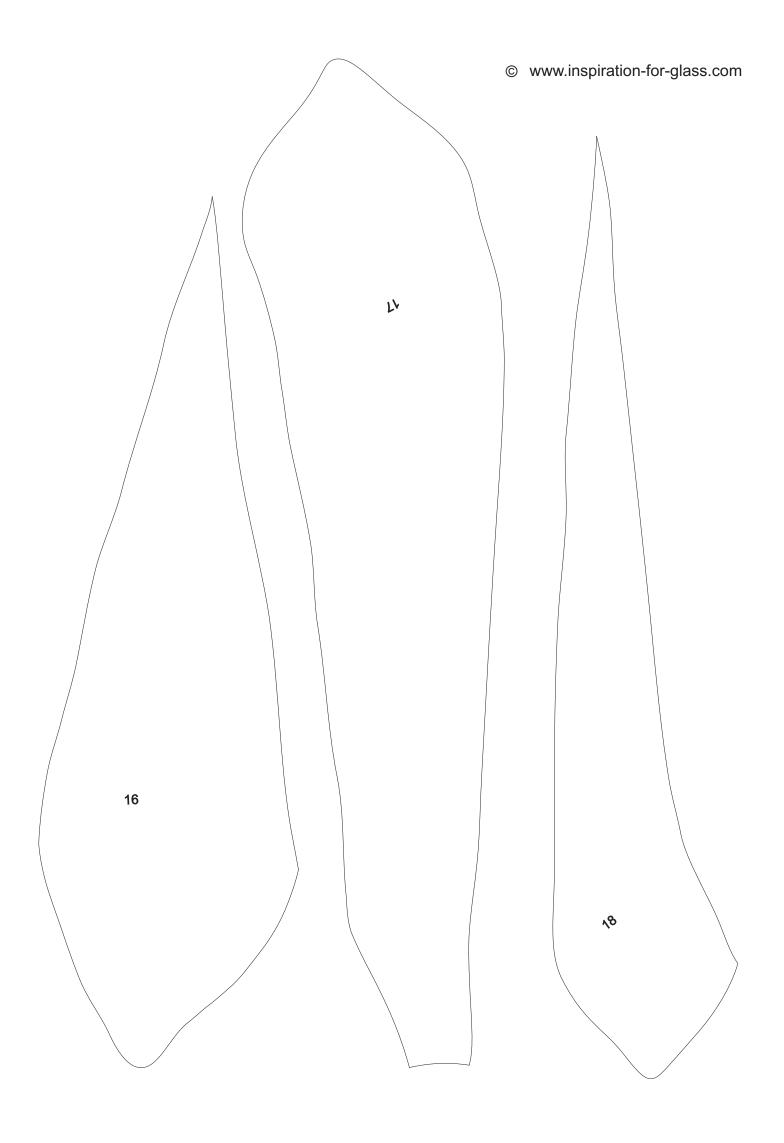

Romm design " Daisy "

Original size approx. 60 cm / 24"

## Glass selection:

piece 1 : Dichroic 3534218 ( UBGR-CY )

piece 2 - 29 : Spectrum 6000-81 CC

Solder here (green line) an additional reinforcement.

Spacers made of 2mm brass wire.
Prepare two rings and solder them
at the back of the image down at the rear panel.
These spacers ensure that the picture
will hang perpendicular to the wall.
(You will have the same distance everywhere,