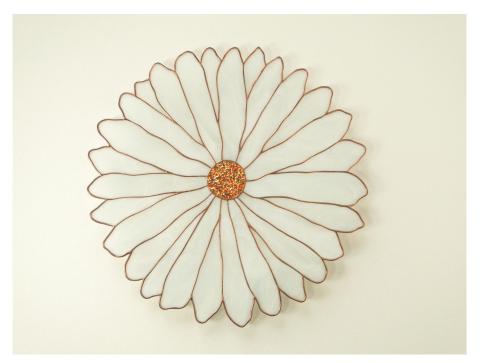

Romm design " Daisy "

Original size approx. 60 cm / 24"

## Glass selection:

piece 1 : Dichroic 3534218 ( UBGR-CY )

piece 2 - 29 : Spectrum 6000-81 CC

Solder here (green line) an additional reinforcement.

Spacers made of 2mm brass wire.
Prepare two rings and solder them
at the back of the image down at the rear panel.
These spacers ensure that the picture
will hang perpendicular to the wall.
(You will have the same distance everywhere,