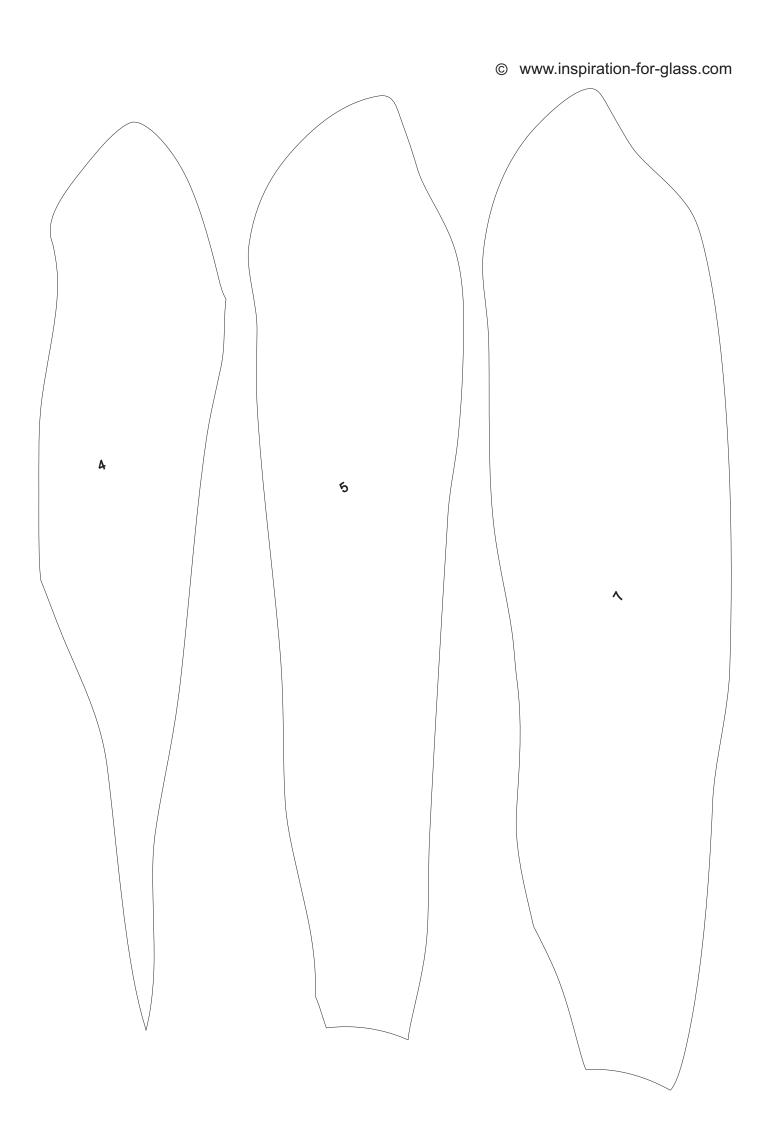

Romm design " Daisy "

Original size approx. 60 cm / 24"

## Glass selection:

piece 1 : Dichroic 3534218 ( UBGR-CY )

piece 2 - 29 : Spectrum 6000-81 CC

Solder here (green line) an additional reinforcement.

Spacers made of 2mm brass wire.
Prepare two rings and solder them
at the back of the image down at the rear panel.
These spacers ensure that the picture
will hang perpendicular to the wall.
(You will have the same distance everywhere,