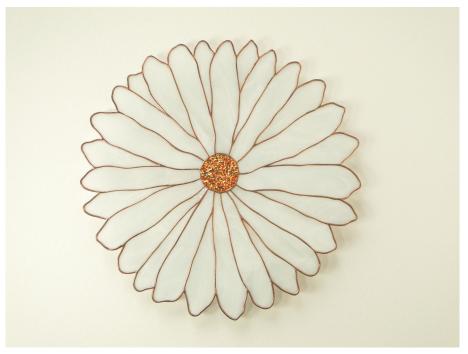

Room design " Daisy "

Original size approx. 60 cm / 24"

## Glass selection:

piece 1 : Dichroic 3534218 ( UBGR-CY )

piece 2 - 29 : Spectrum 6000-81 CC

Solder here (green line) an additional reinforcement.

Spacers made of 2mm brass wire.
Prepare two rings and solder them
at the back of the image down at the rear panel.
These spacers ensure that the picture
will hang perpendicular to the wall.
(You will have the same distance everywhere,