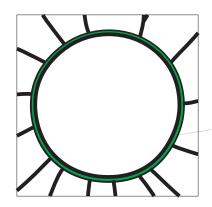

## Glass selection:

piece 1 : Dichroic 3534218 ( UBGR-CY )

piece 2 - 29 : Spectrum 6000-81 CC

Solder here (green line) an additional reinforcement.

Spacers made of 2mm brass wire.
Prepare two rings and solder them
at the back of the image down at the rear panel.
These spacers ensure that the picture
will hang perpendicular to the wall.
(You will have the same distance everywhere,