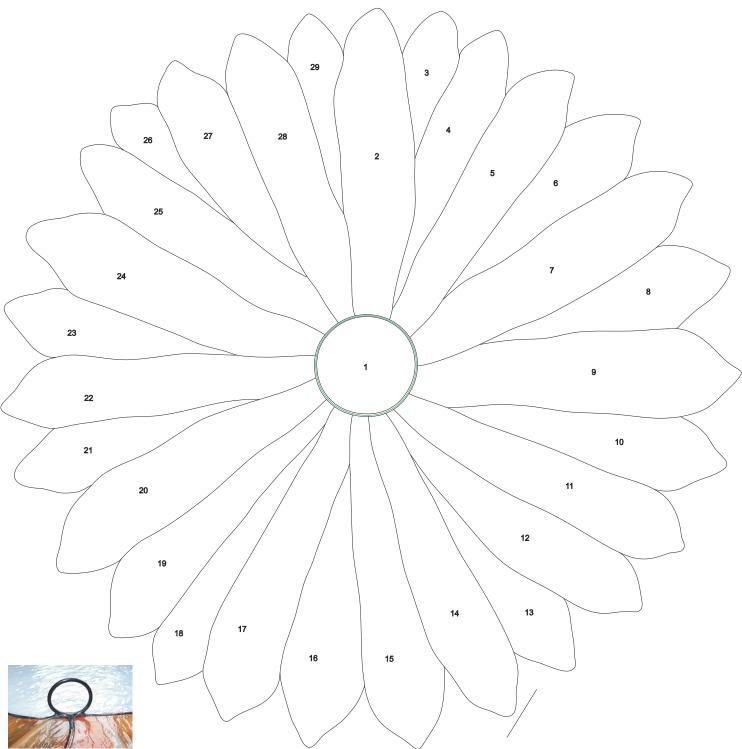

## Glass selection:

piece 1 : Dichroic 3534218 ( UBGR-CY )

piece 2 - 29 : Spectrum 6000-81 CC

Solder here (green line) an additional reinforcement.

Spacers made of 2mm brass wire.
Prepare two rings and solder them
at the back of the image down at the rear panel.
These spacers ensure that the picture
will hang perpendicular to the wall.
(You will have the same distance everywhere,