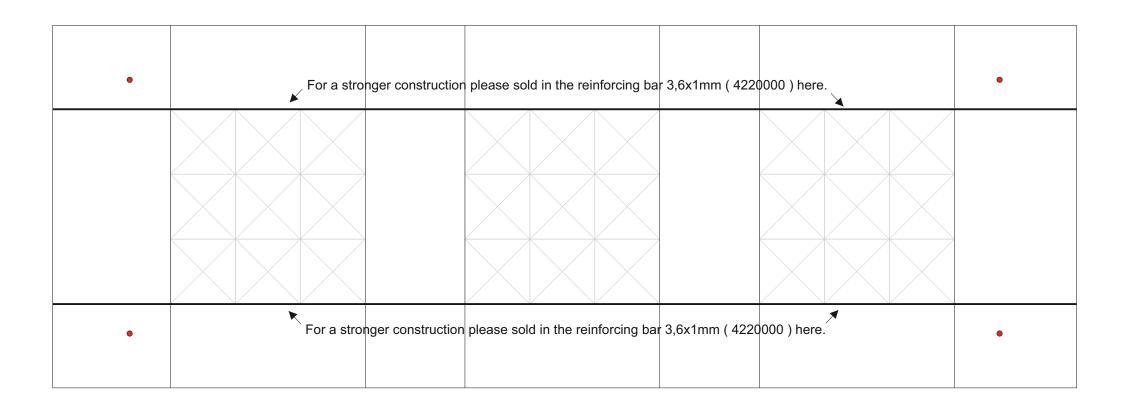

## Pattern in original size:

### For a stronger construction please sold around the picture with two layers of reinforcing bar of 3,6x1mm (4220000)

### Attention !!

First finish the three segments of pyramides. Measure the precise size of these three segments and fit the background accordingly.

= here you drill a hole of about 6-7mm in diameter. You will need the four holes, for mounting the glass picture onto the wall. wall mounting with: distance holder 4596100