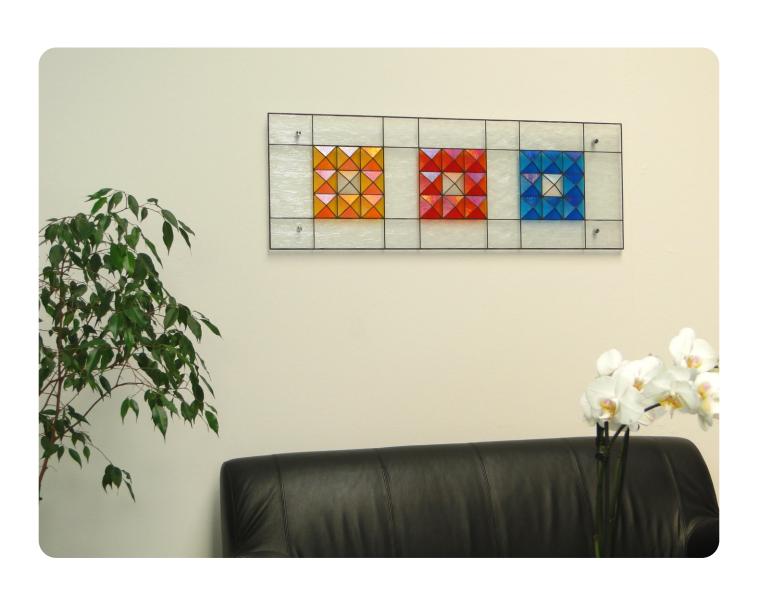

# Wall Picture 3D - Egyptian Hills

© www.inspiration-for-glass.com

Room design "Egyptian hills "

Original size approx. 113 x 40 cm ( 45" x 16" )

### Attention !!

First finish the three segments of pyramides. Measure the precise size of these three segments and fit the background accordingly.

= here you drill a hole of about 6-7mm in diameter. You will need the four holes, for mounting the glass picture onto the wall. wall mounting with: distance holder 4596100