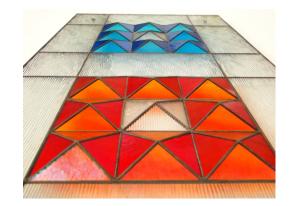

#### glass selection:

yellow: Bullseye 1320-30F iri light orange: Bullseye 1025-31F iri orange: Bullseye 1125-31F iri Bullseye 1122-31F iri aquamarine: Bullseye 1116-31F iri blue: Bullseye 1464-31F iri clear: Bullseye 1101-44F iri

### Attention !!

First finish the three segments of pyramides. Measure the precise size of these three segments and fit the background accordingly.

= here you drill a hole of about 6-7mm in diameter. You will need the four holes, for mounting the glass picture onto the wall. wall mounting with: distance holder 4596100