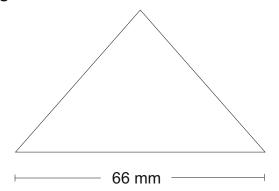

# Wall Picture 3D - Egyptian Hills

© www.inspiration-for-glass.com





Room design "Egyptian hills "

Original size approx. 113 x 40 cm ( 45" x 16" )

#### glass selection:

yellow: Bullseye 1320-30F iri light orange: Bullseye 1025-31F iri orange: Bullseye 1125-31F iri Bullseye 1122-31F iri aquamarine: Bullseye 1116-31F iri blue: Bullseye 1464-31F iri clear: Bullseye 1101-44F iri

clear background: Spectrum 100 Chord



## Pattern in original size:







### For a stronger construction please sold around the picture with two layers of reinforcing bar of 3,6x1mm (4220000)



### Attention !!

First finish the three segments of pyramides. Measure the precise size of these three segments and fit the background accordingly.



= here you drill a hole of about 6-7mm in diameter. You will need the four holes, for mounting the glass picture onto the wall. wall mounting with: distance holder 4596100