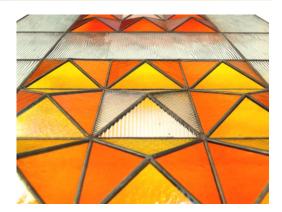

# Wall Picture 3D - Egyptian Hills

© www.inspiration-for-glass.com

Room design "Egyptian hills "

Original size approx. 113 x 40 cm ( 45" x 16" )

#### glass selection:

yellow: Bullseye 1320-30F iri light orange: Bullseye 1025-31F iri orange: Bullseye 1125-31F iri Bullseye 1122-31F iri aquamarine: Bullseye 1116-31F iri blue: Bullseye 1464-31F iri clear: Bullseye 1101-44F iri

### Attention !!

First finish the three segments of pyramides. Measure the precise size of these three segments and fit the background accordingly.

= here you drill a hole of about 6-7mm in diameter. You will need the four holes, for mounting the glass picture onto the wall. wall mounting with: distance holder 4596100