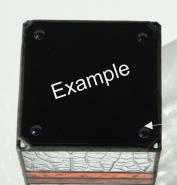

After the final cleaning of the light I recommend to paint the bottom - this looks more professional than the usual mirror coating.

The rubber bumps ensure the perfect stand even on sensitive ground.

bumps