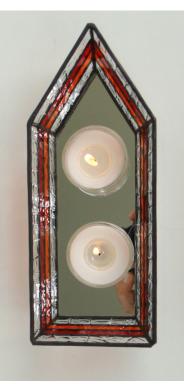

### CandleLite " Odessa "

CandleLite Boat " Odessa " approx. 6 - 8 x 22 cm ( 2,5 - 3 x 9" )

#### Material for one light:

textured clear glass 2 different colors cathedral glass

mirror for the bottom

This example shows:

Spectrum 100 CZ, clear Spectrum 151 RR, red Spectrum 171 RR, orange