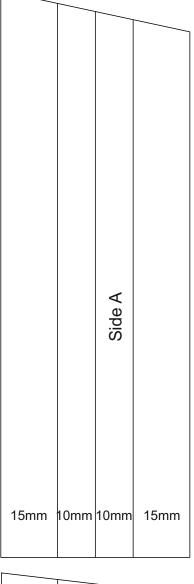

#### Material for one light:

textured clear glass 2 different colors cathedral glass

mirror for the bottom

This example shows:

Spectrum 100 CZ, clear Spectrum 151 RR, red Spectrum 171 RR, orange