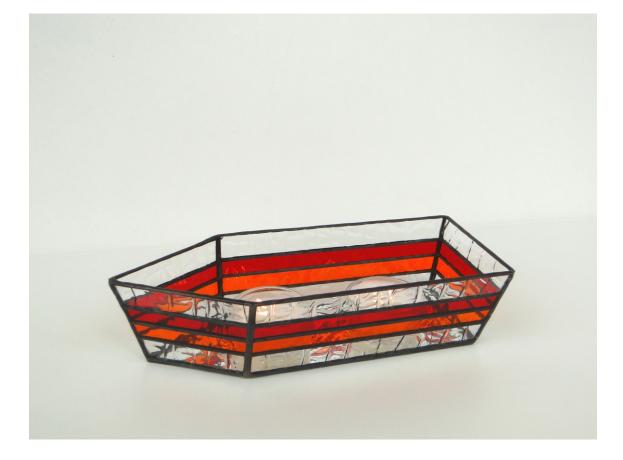

### CandleLite " Odessa "

CandleLite Boat " Odessa " approx. 6 - 8 x 22 cm ( 2,5 - 3 x 9" )

#### Material for one light:

textured clear glass 2 different colors cathedral glass

mirror for the bottom

This example shows:

Spectrum 100 CZ, clear Spectrum 151 RR, red Spectrum 171 RR, orange