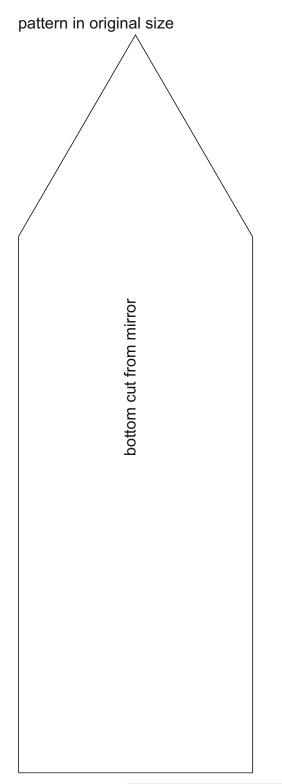

## pattern in original size

## pattern in original size

Bottom cut from mirror

I recommend to coat the mirror edge with mirror protection varnish. It is also useful to make the copper foil overlap at the mirror's coated side a little wider.