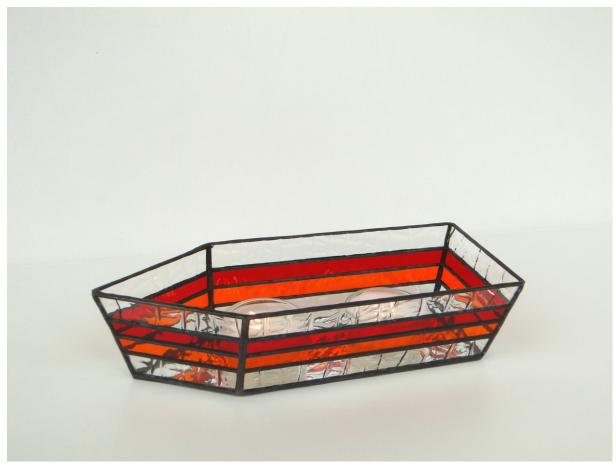

### CandleLite " Odessa "

CandleLite Boat " Odessa " approx. 6 - 8 x 22 cm ( 2,5 - 3 x 9" )

#### Material for one light:

textured clear glass 2 different colors cathedral glass

mirror for the bottom

This example shows:

Spectrum 100 CZ, clear Spectrum 151 RR, red Spectrum 171 RR, orange