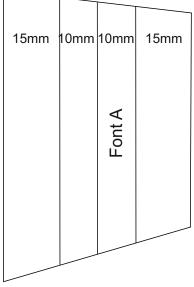

#### Material for one light:

textured clear glass 2 different colors cathedral glass

mirror for the bottom

This example shows:

Spectrum 100 CZ, clear Spectrum 151 RR, red Spectrum 171 RR, orange