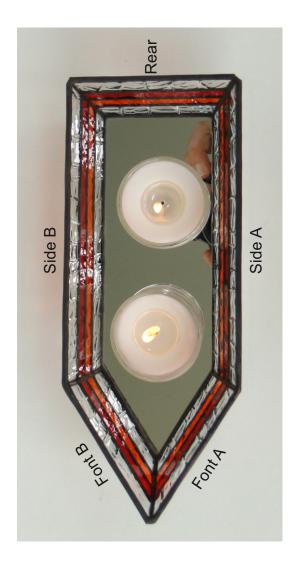

## pattern in original size

## pattern in original size

Bottom cut from mirror

I recommend to coat the mirror edge with mirror protection varnish. It is also useful to make the copper foil overlap at the mirror's coated side a little wider.