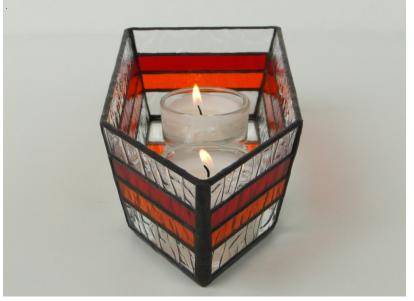

### CandleLite " Odessa "

CandleLite Boat " Odessa " approx. 6 - 8 x 22 cm ( 2,5 - 3 x 9" )

After the final cleaning of the light I recommend to paint the bottom - this looks more professional than the usual mirror coating.

The rubber bumps ensure the perfect stand even on sensitive ground.

bumps