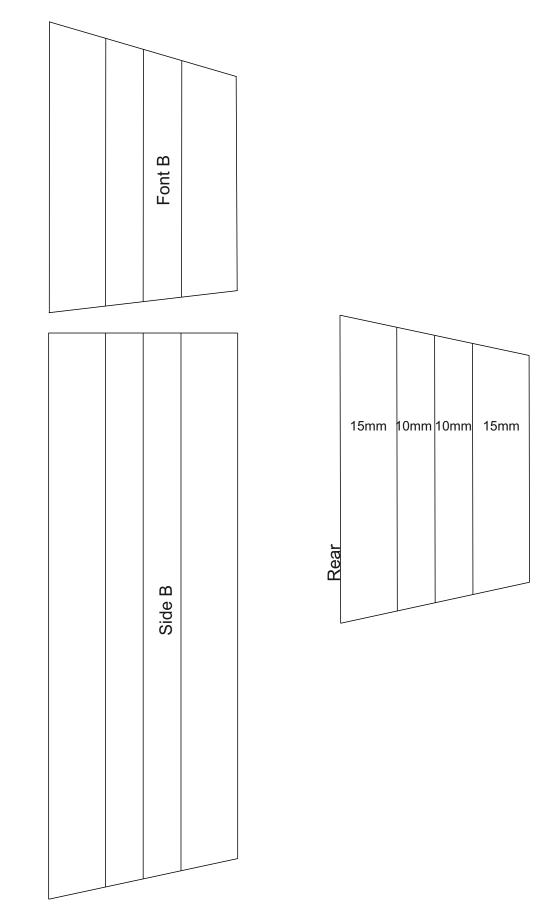

#### Material for one light:

textured clear glass 2 different colors cathedral glass

mirror for the bottom

This example shows:

Spectrum 100 CZ, clear Spectrum 151 RR, red Spectrum 171 RR, orange