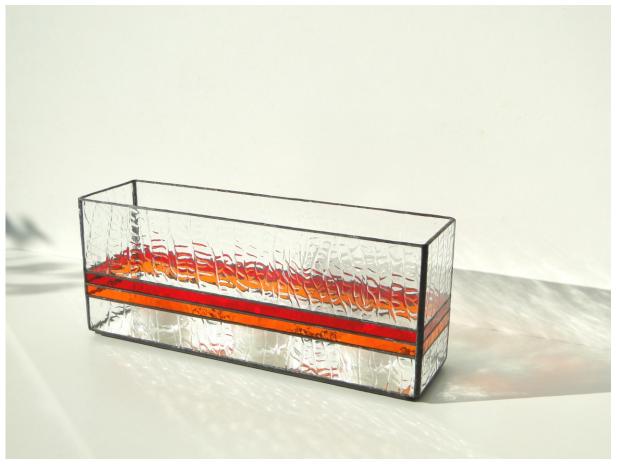

## CandleLite " Julie "

CandleLite "Julie " approx. 7 x 28 x 11 cm ( 3 x 11 x 4" )

## Material for one light:

textured clear glass 2 different colors cathedral glass

mirror for the bottom

This example shows:

Spectrum 100 CZ, clear Spectrum 151 RR, red Spectrum 171 RR, orange

| CandleLite " Julie " approx. 7 x 28 x 11cm ( 3 x 11 <del>x</del> 4" ) |  |  |  |
|-----------------------------------------------------------------------|--|--|--|
|                                                                       |  |  |  |
|                                                                       |  |  |  |
|                                                                       |  |  |  |
|                                                                       |  |  |  |
|                                                                       |  |  |  |
|                                                                       |  |  |  |
|                                                                       |  |  |  |
|                                                                       |  |  |  |
|                                                                       |  |  |  |
|                                                                       |  |  |  |
|                                                                       |  |  |  |
|                                                                       |  |  |  |
|                                                                       |  |  |  |
|                                                                       |  |  |  |
| pattern in original size                                              |  |  |  |
|                                                                       |  |  |  |
|                                                                       |  |  |  |
|                                                                       |  |  |  |
|                                                                       |  |  |  |
|                                                                       |  |  |  |
|                                                                       |  |  |  |
|                                                                       |  |  |  |
|                                                                       |  |  |  |
|                                                                       |  |  |  |
|                                                                       |  |  |  |
|                                                                       |  |  |  |
|                                                                       |  |  |  |
|                                                                       |  |  |  |
|                                                                       |  |  |  |
|                                                                       |  |  |  |
|                                                                       |  |  |  |
|                                                                       |  |  |  |
|                                                                       |  |  |  |
|                                                                       |  |  |  |
|                                                                       |  |  |  |
|                                                                       |  |  |  |
|                                                                       |  |  |  |
|                                                                       |  |  |  |
|                                                                       |  |  |  |
|                                                                       |  |  |  |
|                                                                       |  |  |  |
|                                                                       |  |  |  |
|                                                                       |  |  |  |
|                                                                       |  |  |  |
|                                                                       |  |  |  |
|                                                                       |  |  |  |
|                                                                       |  |  |  |
|                                                                       |  |  |  |
|                                                                       |  |  |  |
|                                                                       |  |  |  |
|                                                                       |  |  |  |
|                                                                       |  |  |  |
|                                                                       |  |  |  |
|                                                                       |  |  |  |
|                                                                       |  |  |  |
|                                                                       |  |  |  |
|                                                                       |  |  |  |
|                                                                       |  |  |  |
|                                                                       |  |  |  |
|                                                                       |  |  |  |
|                                                                       |  |  |  |
|                                                                       |  |  |  |