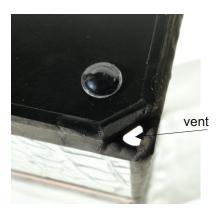

bottom cut from mirror 7,2 x 28,2cm

------

If you cut the corners at the mirror, you produce small air holes in the bottom and later the candle burns better.

I recommend to coat the mirror edge with mirror protection varnish. It is also useful to make the copper foil overlap at the mirror's coated side a little wider.

After the final cleaning of the light I recommend to paint the bottom - this looks more professional than the usual mirror coating.

The rubber bumps ensure the perfect stand even on sensitive ground.

bumps