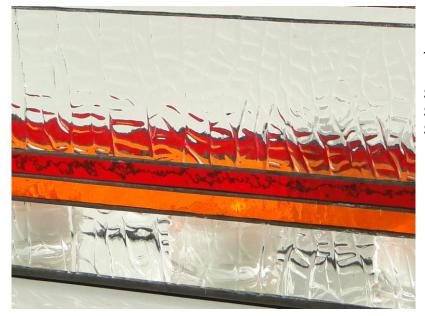

## Material for one light:

textured clear glass 2 different colors cathedral glass

mirror for the bottom

This example shows:

Spectrum 100 CZ, clear Spectrum 151 RR, red Spectrum 171 RR, orange

| CandleLite " Julie " approx. 7 x 28 x 11cm ( 3 x 11 <del>x</del> 4" ) |  |  |  |
|-----------------------------------------------------------------------|--|--|--|
|                                                                       |  |  |  |
|                                                                       |  |  |  |
|                                                                       |  |  |  |
|                                                                       |  |  |  |
|                                                                       |  |  |  |
|                                                                       |  |  |  |
|                                                                       |  |  |  |
|                                                                       |  |  |  |
|                                                                       |  |  |  |
|                                                                       |  |  |  |
|                                                                       |  |  |  |
|                                                                       |  |  |  |
|                                                                       |  |  |  |
|                                                                       |  |  |  |
| pattern in original size                                              |  |  |  |
|                                                                       |  |  |  |
|                                                                       |  |  |  |
|                                                                       |  |  |  |
|                                                                       |  |  |  |
|                                                                       |  |  |  |
|                                                                       |  |  |  |
|                                                                       |  |  |  |
|                                                                       |  |  |  |
|                                                                       |  |  |  |
|                                                                       |  |  |  |
|                                                                       |  |  |  |
|                                                                       |  |  |  |
|                                                                       |  |  |  |
|                                                                       |  |  |  |
|                                                                       |  |  |  |
|                                                                       |  |  |  |
|                                                                       |  |  |  |
|                                                                       |  |  |  |
|                                                                       |  |  |  |
|                                                                       |  |  |  |
|                                                                       |  |  |  |
|                                                                       |  |  |  |
|                                                                       |  |  |  |
|                                                                       |  |  |  |
|                                                                       |  |  |  |
|                                                                       |  |  |  |
|                                                                       |  |  |  |
|                                                                       |  |  |  |
|                                                                       |  |  |  |
|                                                                       |  |  |  |
|                                                                       |  |  |  |
|                                                                       |  |  |  |
|                                                                       |  |  |  |
|                                                                       |  |  |  |
|                                                                       |  |  |  |
|                                                                       |  |  |  |
|                                                                       |  |  |  |
|                                                                       |  |  |  |
|                                                                       |  |  |  |
|                                                                       |  |  |  |
|                                                                       |  |  |  |
|                                                                       |  |  |  |
|                                                                       |  |  |  |
|                                                                       |  |  |  |
|                                                                       |  |  |  |
|                                                                       |  |  |  |
|                                                                       |  |  |  |