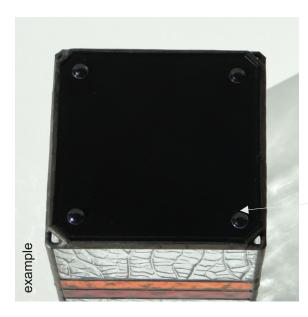

After the final cleaning of the light I recommend to paint the bottom - this looks more professional than the usual mirror coating.

The rubber bumps ensure the perfect stand even on sensitive ground.

bumps