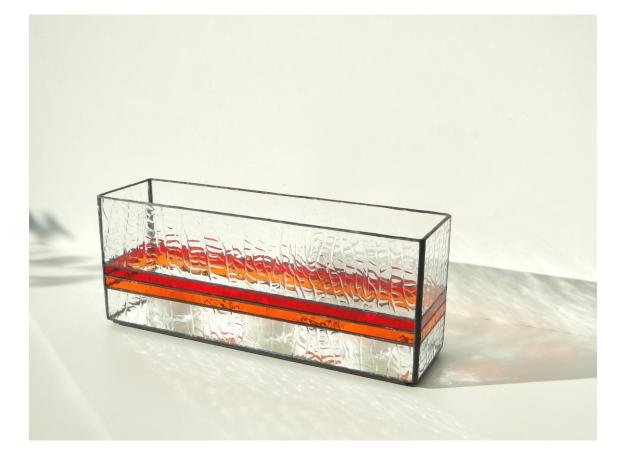

## CandleLite " Julie "

CandleLite "Julie " approx. 7 x 28 x 11 cm ( 3 x 11 x 4" )

## Material for one light:

textured clear glass 2 different colors cathedral glass

mirror for the bottom

This example shows:

Spectrum 100 CZ, clear Spectrum 151 RR, red Spectrum 171 RR, orange

| CandleLite " Julie " approx. 7 x 28 x 11cm ( 3 x 11 <del>x</del> 4" ) |  |  |  |
|-----------------------------------------------------------------------|--|--|--|
|                                                                       |  |  |  |
|                                                                       |  |  |  |
|                                                                       |  |  |  |
|                                                                       |  |  |  |
|                                                                       |  |  |  |
|                                                                       |  |  |  |
|                                                                       |  |  |  |
|                                                                       |  |  |  |
|                                                                       |  |  |  |
|                                                                       |  |  |  |
|                                                                       |  |  |  |
|                                                                       |  |  |  |
|                                                                       |  |  |  |
|                                                                       |  |  |  |
| pattern in original size                                              |  |  |  |
|                                                                       |  |  |  |
|                                                                       |  |  |  |
|                                                                       |  |  |  |
|                                                                       |  |  |  |
|                                                                       |  |  |  |
|                                                                       |  |  |  |
|                                                                       |  |  |  |
|                                                                       |  |  |  |
|                                                                       |  |  |  |
|                                                                       |  |  |  |
|                                                                       |  |  |  |
|                                                                       |  |  |  |
|                                                                       |  |  |  |
|                                                                       |  |  |  |
|                                                                       |  |  |  |
|                                                                       |  |  |  |
|                                                                       |  |  |  |
|                                                                       |  |  |  |
|                                                                       |  |  |  |
|                                                                       |  |  |  |
|                                                                       |  |  |  |
|                                                                       |  |  |  |
|                                                                       |  |  |  |
|                                                                       |  |  |  |
|                                                                       |  |  |  |
|                                                                       |  |  |  |
|                                                                       |  |  |  |
|                                                                       |  |  |  |
|                                                                       |  |  |  |
|                                                                       |  |  |  |
|                                                                       |  |  |  |
|                                                                       |  |  |  |
|                                                                       |  |  |  |
|                                                                       |  |  |  |
|                                                                       |  |  |  |
|                                                                       |  |  |  |
|                                                                       |  |  |  |
|                                                                       |  |  |  |
|                                                                       |  |  |  |
|                                                                       |  |  |  |
|                                                                       |  |  |  |
|                                                                       |  |  |  |
|                                                                       |  |  |  |
|                                                                       |  |  |  |
|                                                                       |  |  |  |
|                                                                       |  |  |  |
|                                                                       |  |  |  |