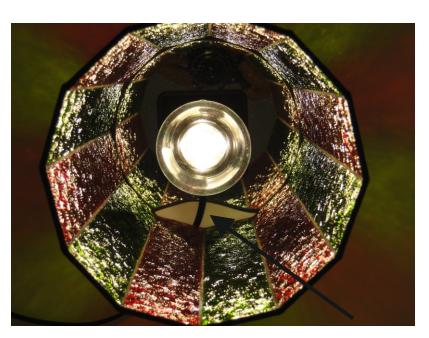

The view from top into the light. Through this opening you put the cable with plug and switch (2-way power cord 20 106 02)

cut bottom from mirror pattern in original size

This indentation forms later the opening in the base plate