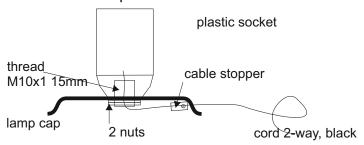

pattern in original size

As a light source, either use a small pre-wired lamp base or you assemble the lamp socket yourself, as shown below:

## Thus the individual parts are assembled:

Here the ready lamp: