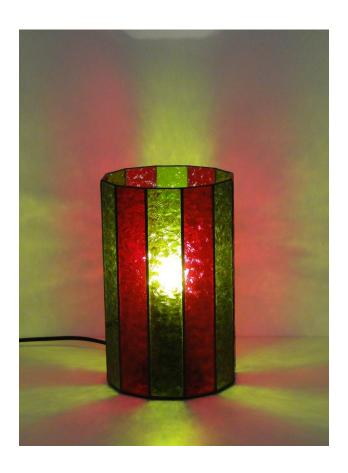

## Deco light - Cylinder

© www.inspiration-for-glass.com

Deco light "Cylinder "Maße approx. 16 x 25 cm ( 6 x 10" )