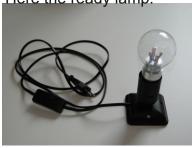

light - Cylinder

© www.inspiration-for-glass.com





Deco light "Cylinder "Maße approx. 16 x 25 cm ( 6 x 10" )



## Material for one deco light

12 Glass stripes 1,5" x 10" ( 3,8 x 25cm )

mirror for the bottom approx. 16cm (6")

Glass selected for expample: green: Wissmach 1146 Florentine red: Wissmach 18 Florentine

pattern in original size



The view from top into the light. Through this opening you put the cable with plug and switch (2-way power cord 20 106 02)

cut bottom from mirror pattern in original size

This indentation forms later the opening in the base plate

pattern in original size



As a light source, either use a small pre-wired lamp base or you assemble the lamp socket yourself, as shown below:



## Thus the individual parts are assembled:



Here the ready lamp: