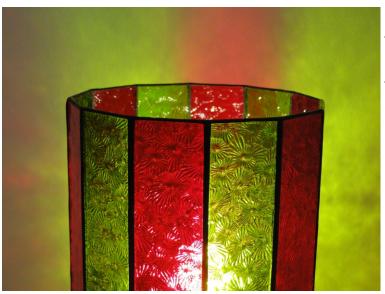

## Material for one deco light

12 Glass stripes 1,5" x 10" ( 3,8 x 25cm )

mirror for the bottom approx. 16cm (6")

Glass selected for expample: green: Wissmach 1146 Florentine red: Wissmach 18 Florentine

pattern in original size