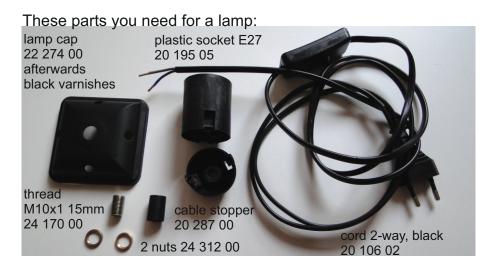

pattern in original size

As a light source, either use a small pre-wired lamp base or you assemble the lamp socket yourself, as shown below: