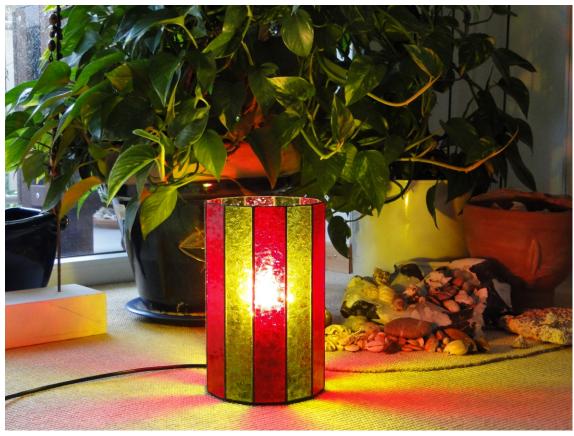

## Deco light - Cylinder

© www.inspiration-for-glass.com

Deco light "Cylinder "Maße approx. 16 x 25 cm ( 6 x 10" )

## Thus the individual parts are assembled:

Here the ready lamp: