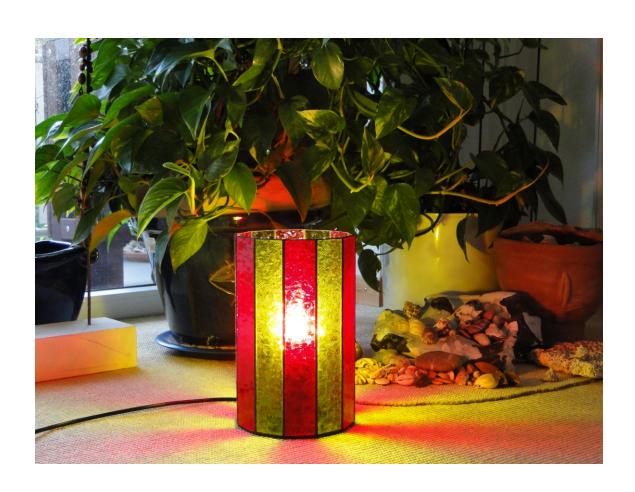

## Deco light - Cylinder

© www.inspiration-for-glass.com

Deco light "Cylinder "Maße approx. 16 x 25 cm ( 6 x 10" )

## Thus the individual parts are assembled:

Here the ready lamp: