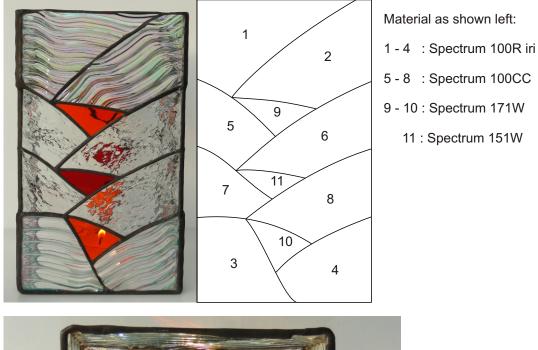

Glass selected for example: clear: Spectrum 100R iri, 100CC red + orange : Spectrum 151W + 171W

The view from top into the light. Through this opening you put the cable with plug and switch (2-way power cord 20 106 02)

## Here the ready lamp:

Pattern in original size