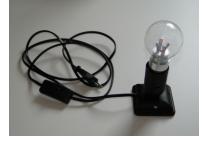

This indentation forms later the opening in the base plate

As a light source, either use a small pre-wired lamp base or you assemble the lamp socket yourself, as shown below:

## Here the ready lamp:

Pattern in original size