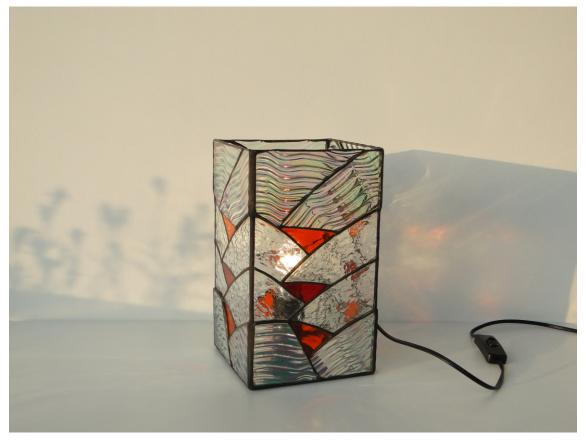

## Deco Light "Fields "

Deco light "Fields " size approx.  $15 \times 15 \times 26 \text{ cm} (6 \times 6 \times 10^{"})$ 

Material for one deco light

varies colored glasses

mirror for the bottom approx. 15x15cm ( 6 x 6" )

Glass selected for example: clear: Spectrum 100R iri, 100CC red + orange : Spectrum 151W + 171W

The view from top into the light. Through this opening you put the cable with plug and switch (2-way power cord 20 106 02)