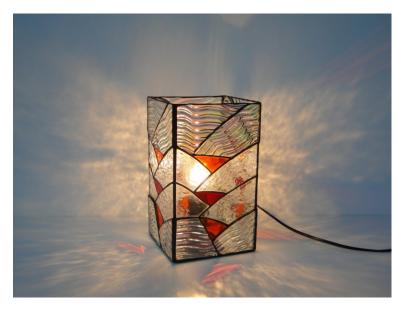

## Deco Light "Fields "



Deco light "Fields " size approx.  $15 \times 15 \times 26 \text{ cm} (6 \times 6 \times 10^{"})$ 



Material for one deco light

varies colored glasses

mirror for the bottom approx. 15x15cm ( 6 x 6" )

Glass selected for example: clear: Spectrum 100R iri, 100CC red + orange : Spectrum 151W + 171W





The view from top into the light. Through this opening you put the cable with plug and switch (2-way power cord 20 106 02)



This indentation forms later the opening in the base plate



As a light source, either use a small pre-wired lamp base or you assemble the lamp socket yourself, as shown below:



## Thus the individual parts are assembled:



## Here the ready lamp:





Pattern in original size