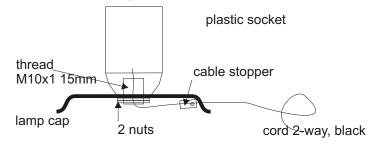

This indentation forms later the opening in the base plate

As a light source, either use a small pre-wired lamp base or you assemble the lamp socket yourself, as shown below:

## Thus the individual parts are assembled: