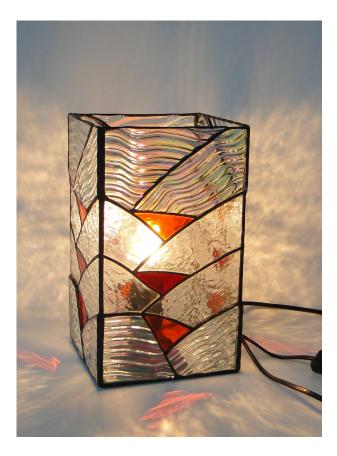

## Deco Light "Fields "

Deco light "Fields " size approx.  $15 \times 15 \times 26 \text{ cm} (6 \times 6 \times 10^{"})$ 

Material for one deco light

varies colored glasses

mirror for the bottom approx. 15x15cm ( 6 x 6" )

Glass selected for example: clear: Spectrum 100R iri, 100CC red + orange : Spectrum 151W + 171W

The view from top into the light. Through this opening you put the cable with plug and switch (2-way power cord 20 106 02)