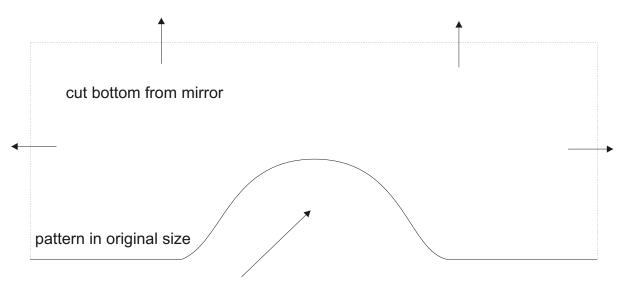

## Deco Light "Fields "



Deco light "Fields " size approx.  $15 \times 15 \times 26 \text{ cm} (6 \times 6 \times 10^{"})$ 



Material for one deco light

varies colored glasses

mirror for the bottom approx. 15x15cm ( 6 x 6" )

Glass selected for example: clear: Spectrum 100R iri, 100CC red + orange : Spectrum 151W + 171W





The view from top into the light. Through this opening you put the cable with plug and switch (2-way power cord 20 106 02)



This indentation forms later the opening in the base plate



As a light source, either use a small pre-wired lamp base or you assemble the lamp socket yourself, as shown below:



## Thus the individual parts are assembled:



## Here the ready lamp:





Pattern in original size