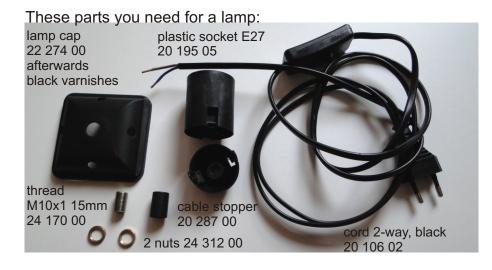

This indentation forms later the opening in the base plate

As a light source, either use a small pre-wired lamp base or you assemble the lamp socket yourself, as shown below:

## Thus the individual parts are assembled: