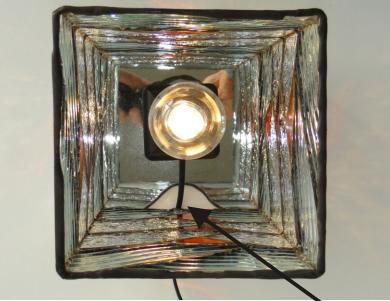

Glass selected for example: clear: Spectrum 100R iri, 100CC red + orange : Spectrum 151W + 171W

The view from top into the light. Through this opening you put the cable with plug and switch (2-way power cord 20 106 02)

This indentation forms later the opening in the base plate

As a light source, either use a small pre-wired lamp base or you assemble the lamp socket yourself, as shown below: