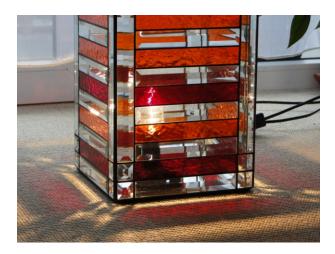

Floor light " tower 1 " Shadow - Design...

total 44 x glass stripes 1" x 6"

Original size 152,4 x 25,4 mm

This indentation forms later the opening in the base plate

As a light source, either use a small pre-wired lamp base or you assemble the lamp socket yourself, as shown below:

## These parts you need for a lamp:

Thus the individual parts are assembled:

## Here the ready lamp: