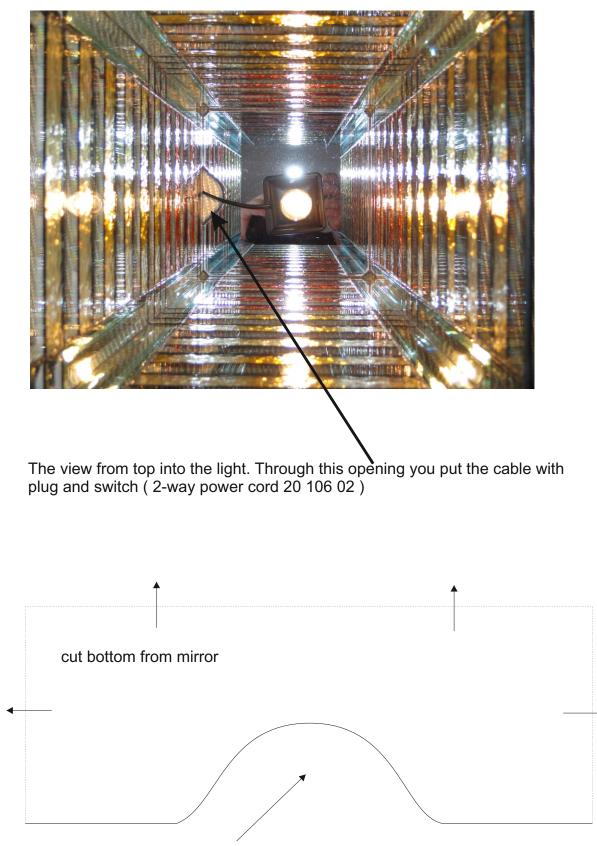

Floor light " tower 1 " Shadow - Design...

total 44 x glass stripes 1" x 6"

Original size 152,4 x 25,4 mm

This indentation forms later the opening in the base plate

As a light source, either use a small pre-wired lamp base or you assemble the lamp socket yourself, as shown below:

## Material for one floor light:

48 x bevel 1" x 6" = 2,5 x 15,2 cm ( 8511006 ) 56 x bevel 1" x 1" = 2,5 x 2,5 cm ( 8511000 ) 16 x bevel 1" x 8" = 2,5 x 20,3 cm ( 8511008 )

mirror for the bottom. 21x21cm (8" x 8")