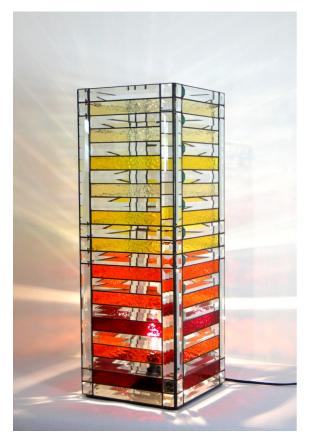

- Tower 1

© www.inspiration-for-glass.com



## Floor light " tower 1 "



Floor light " tower 1 "

size approx. 21 x 21 x 59 cm ( 8" x 8" x 23" )



## Material for one floor light:

48 x bevel 1" x 6" = 2,5 x 15,2 cm ( 8511006 ) 56 x bevel 1" x 1" = 2,5 x 2,5 cm ( 8511000 ) 16 x bevel 1" x 8" = 2,5 x 20,3 cm ( 8511008 )

mirror for the bottom. 21x21cm (8" x 8")

total 44 x glass stripes 1" x 6" = 2,54 x 15,24 cm

glass used in the example above: 12 x Spectrum 110-1 RR 12 x Spectrum 161 RR 12 x Spectrum 171 RR 8 x Spectrum 151 RR



Floor light " tower 1 " as illuminated "vase" for artificial flowers and branches.



Floor light " tower 1 " Shadow - Design...



total 44 x glass stripes 1" x 6"

Original size 152,4 x 25,4 mm



This indentation forms later the opening in the base plate



As a light source, either use a small pre-wired lamp base or you assemble the lamp socket yourself, as shown below:

## These parts you need for a lamp:



Thus the individual parts are assembled:



## Here the ready lamp: