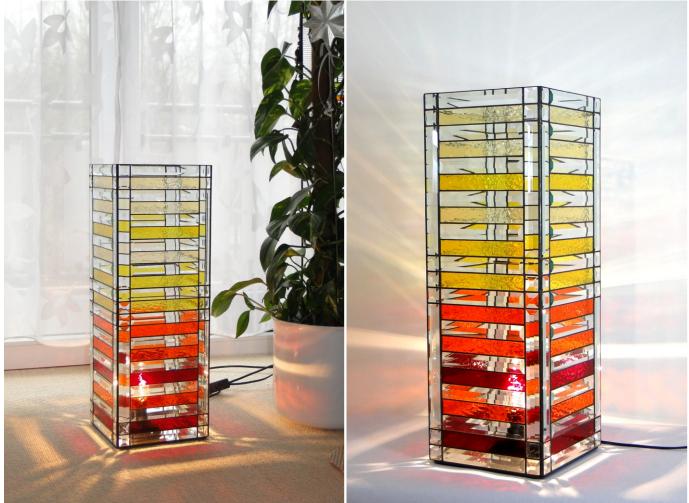

total 44 x glass stripes 1" x 6" = 2,54 x 15,24 cm

glass used in the example above: 12 x Spectrum 110-1 RR 12 x Spectrum 161 RR 12 x Spectrum 171 RR 8 x Spectrum 151 RR

Floor light " tower 1 " as illuminated "vase" for artificial flowers and branches.

Floor light " tower 1 " Shadow - Design...

total 44 x glass stripes 1" x 6"

Original size 152,4 x 25,4 mm

This indentation forms later the opening in the base plate

As a light source, either use a small pre-wired lamp base or you assemble the lamp socket yourself, as shown below: