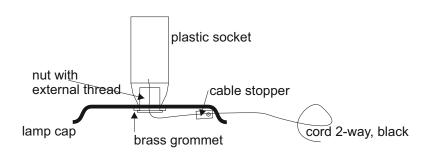

6" = 2,5 x 15,2 cm ( 8511006 ) 56 x bevel 1" x 1" = 2,5 x 2,5 cm ( 8511000 ) 16 x bevel 1" x 8" = 2,5 x 20,3 cm ( 8511008 )

mirror for the bottom. 21x21cm (8" x 8")

total 44 x glass stripes 1" x 6" = 2,54 x 15,24 cm

glass used in the example above: 12 x Spectrum 110-1 RR 12 x Spectrum 161 RR 12 x Spectrum 171 RR 8 x Spectrum 151 RR



Floor light " tower 1 " as illuminated "vase" for artificial flowers and branches.



Floor light " tower 1 " Shadow - Design...



total 44 x glass stripes 1" x 6"

Original size 152,4 x 25,4 mm



This indentation forms later the opening in the base plate



As a light source, either use a small pre-wired lamp base or you assemble the lamp socket yourself, as shown below:

## These parts you need for a lamp:



Thus the individual parts are assembled:



## Here the ready lamp: