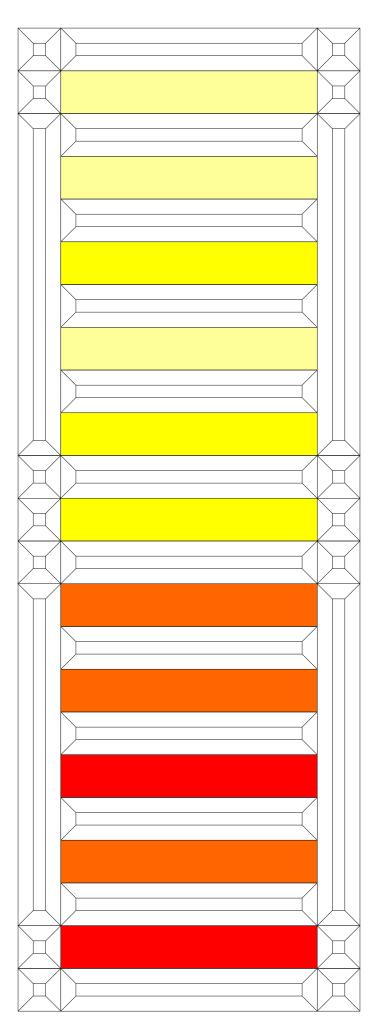

total 44 x glass stripes 1" x 6" = 2,54 x 15,24 cm

glass used in the example above: 12 x Spectrum 110-1 RR 12 x Spectrum 161 RR 12 x Spectrum 171 RR 8 x Spectrum 151 RR

Floor light " tower 1 " as illuminated "vase" for artificial flowers and branches.

Floor light " tower 1 " Shadow - Design...

total 44 x glass stripes 1" x 6"

Original size 152,4 x 25,4 mm

This indentation forms later the opening in the base plate

As a light source, either use a small pre-wired lamp base or you assemble the lamp socket yourself, as shown below: