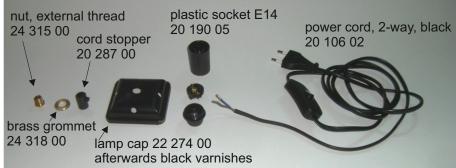

terial for one floor light:

48 x bevel 1" x 6" = 2,5 x 15,2 cm ( 8511006 ) 56 x bevel 1" x 1" = 2,5 x 2,5 cm ( 8511000 ) 16 x bevel 1" x 8" = 2,5 x 20,3 cm ( 8511008 )

mirror for the bottom. 21x21cm (8" x 8")

total 44 x glass stripes 1" x 6" = 2,54 x 15,24 cm

glass used in the example above: 12 x Spectrum 110-1 RR 12 x Spectrum 161 RR 12 x Spectrum 171 RR 8 x Spectrum 151 RR



Floor light " tower 1 " as illuminated "vase" for artificial flowers and branches.



Floor light " tower 1 " Shadow - Design...



total 44 x glass stripes 1" x 6"

Original size 152,4 x 25,4 mm



This indentation forms later the opening in the base plate



As a light source, either use a small pre-wired lamp base or you assemble the lamp socket yourself, as shown below:

## These parts you need for a lamp:



Thus the individual parts are assembled:



## Here the ready lamp: