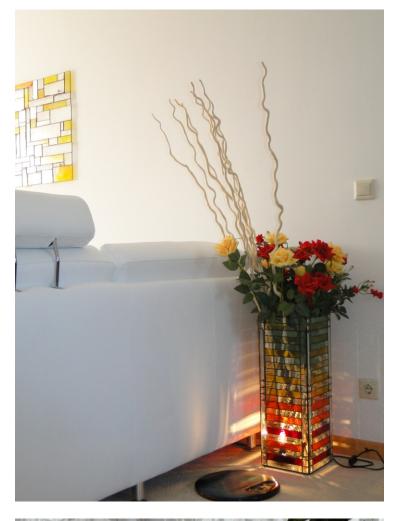

total 44 x glass stripes 1" x 6" = 2,54 x 15,24 cm

glass used in the example above: 12 x Spectrum 110-1 RR 12 x Spectrum 161 RR 12 x Spectrum 171 RR 8 x Spectrum 151 RR

Floor light " tower 1 " as illuminated "vase" for artificial flowers and branches.