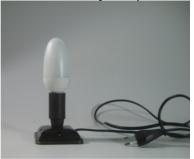

06 ) 56 x bevel 1" x 1" = 2,5 x 2,5 cm ( 8511000 ) 16 x bevel 1" x 8" = 2,5 x 20,3 cm ( 8511008 )

mirror for the bottom. 21x21cm (8" x 8")

total 44 x glass stripes 1" x 6" = 2,54 x 15,24 cm

glass used in the example above: 12 x Spectrum 110-1 RR 12 x Spectrum 161 RR 12 x Spectrum 171 RR 8 x Spectrum 151 RR



Floor light " tower 1 " as illuminated "vase" for artificial flowers and branches.



Floor light " tower 1 " Shadow - Design...



total 44 x glass stripes 1" x 6"

Original size 152,4 x 25,4 mm



This indentation forms later the opening in the base plate



As a light source, either use a small pre-wired lamp base or you assemble the lamp socket yourself, as shown below:

## These parts you need for a lamp:



Thus the individual parts are assembled:



## Here the ready lamp: