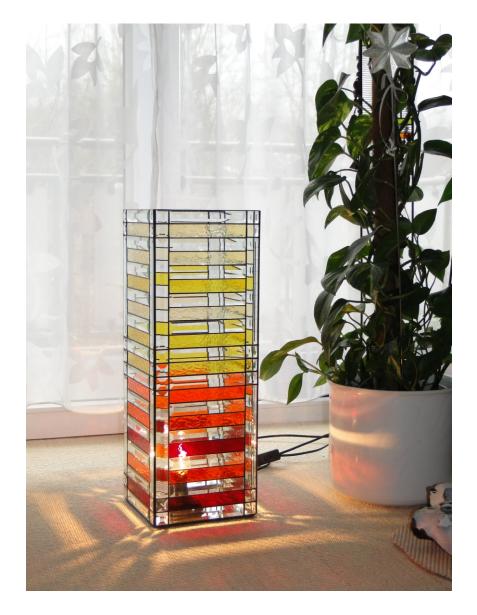

Floor Light - Tower 1

© www.inspiration-for-glass.com

## Floor light " tower 1 "

Floor light " tower 1 "

size approx. 21 x 21 x 59 cm ( 8" x 8" x 23" )

## Material for one floor light:

48 x bevel 1" x 6" = 2,5 x 15,2 cm ( 8511006 ) 56 x bevel 1" x 1" = 2,5 x 2,5 cm ( 8511000 ) 16 x bevel 1" x 8" = 2,5 x 20,3 cm ( 8511008 )

mirror for the bottom. 21x21cm (8" x 8")

total 44 x glass stripes 1" x 6" = 2,54 x 15,24 cm

glass used in the example above: 12 x Spectrum 110-1 RR 12 x Spectrum 161 RR 12 x Spectrum 171 RR 8 x Spectrum 151 RR

Floor light " tower 1 " as illuminated "vase" for artificial flowers and branches.