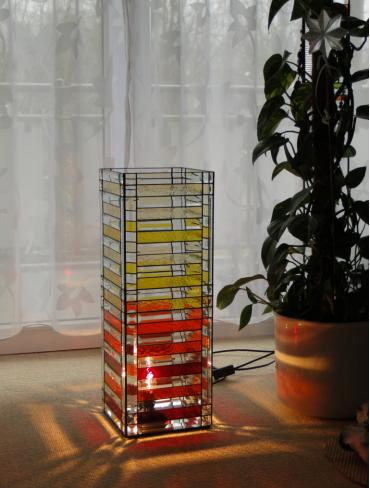

## Floor light " tower 1 "

Floor light " tower 1 "

size approx. 21 x 21 x 59 cm ( 8" x 8" x 23" )

total 44 x glass stripes 1" x 6" = 2,54 x 15,24 cm

glass used in the example above: 12 x Spectrum 110-1 RR 12 x Spectrum 161 RR 12 x Spectrum 171 RR 8 x Spectrum 151 RR

Floor light " tower 1 " as illuminated "vase" for artificial flowers and branches.