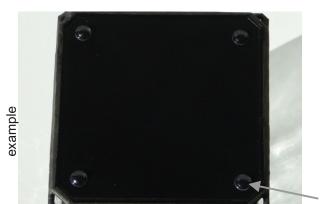

After the final cleaning of the vase I recommend to paint the bottom - this looks more professional than the usual mirror coating.

The rubber bumps ensure the perfect stand even on sensitive ground.

bumps