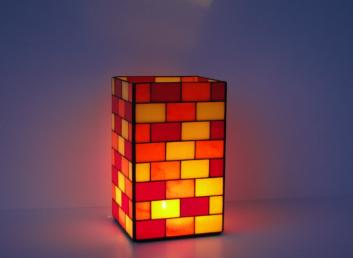

For the floor take the mirror, so you can either use this vase as candle holder. I recommend to coat the mirror edge with mirror protection varnish. It is also useful to make the copper foil overlap at the mirror's coated side a little wider.

Only if you use the vase as candle holder or for synthetic flowers:

If you cut the corners at the mirror, you produce small air holes in the bottom and later the candle burns better.

The vase is also suitable as candle holder