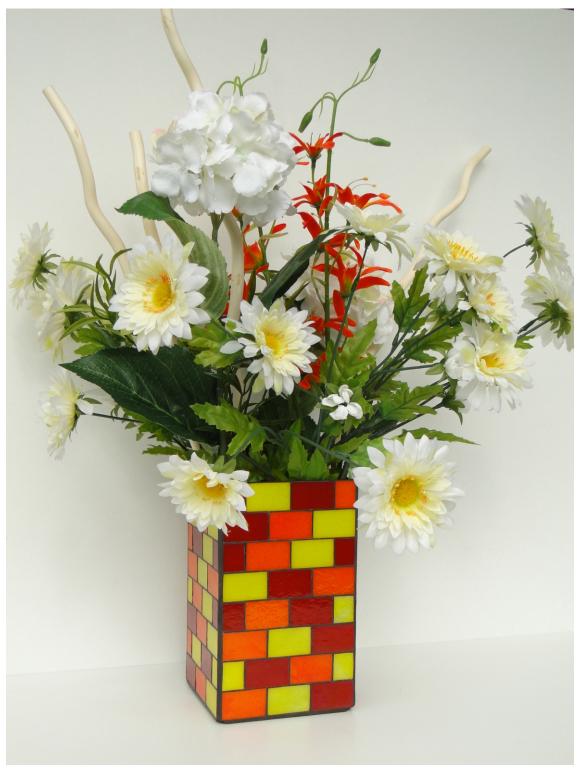

## Flower vase "Bricks "

Flower vase "Bricks "

size approx. 12 x 12 x 20 cm / 5 x 5 x 8"

If you seal the vase from the inside with synthetic resin and work very accurate, you can fill it with water and then use for real flowers.

Material as shown: alternating Bullseye 0120-30F, 0125-30F und 0124-30F, mirror for the bottom.

Glas selection as in example:

yellow: Bullseye 0120-30F orange: Bullseye 0125-30F Bullseye 0124-30F red:

mirror for the bottom