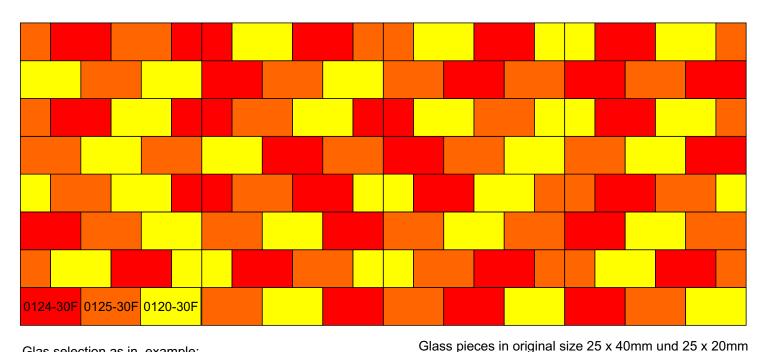

Material as shown: alternating Bullseye 0120-30F, 0125-30F und 0124-30F, mirror for the bottom.

Glas selection as in example:

yellow: Bullseye 0120-30F orange: Bullseye 0125-30F Bullseye 0124-30F red:

mirror for the bottom

## Pattern in original size

| 25 x 40mm |  |  |  | 25 x 20mm |
|-----------|--|--|--|-----------|
|           |  |  |  |           |
|           |  |  |  |           |
|           |  |  |  |           |
|           |  |  |  |           |
|           |  |  |  |           |
|           |  |  |  |           |
| I         |  |  |  |           |