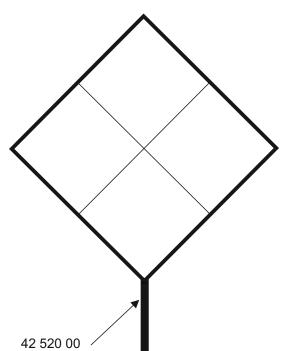

For the metal frame you will need:

9cm brass tube 5mm, wall thickness 0,45mm ( 42 520 00 ) 100cm metal strip 3,6x1mm, also called tap wrenches ( 42 200 00 )

For detailed instructions, you can download on the overview page "Garden sticks". A simplified schematic diagram you will also have here on the next page.

## Metal frame - Schematic:

For detailed instructions for the metal frame, please go back to "garden-sticks overview" or click here: