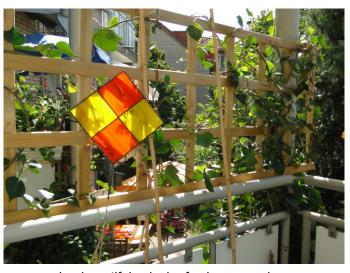

In the examples on the front page, I used Spectrum Glass 369-1 to 379-1.

The glass picture is framed with a thin metal frame. This creates a stable holder and you can put the glass work on a 4mm stainless steel rod in the garden or balcony.

For the metal frame you will need:

9cm brass tube 5mm, wall thickness 0,45mm ( 42 520 00 ) 100cm metal strip 3,6x1mm, also called tap wrenches ( 42 200 00 )

For detailed instructions, you can download on the overview page "Garden sticks". A simplified schematic diagram you will also have here on the next page.