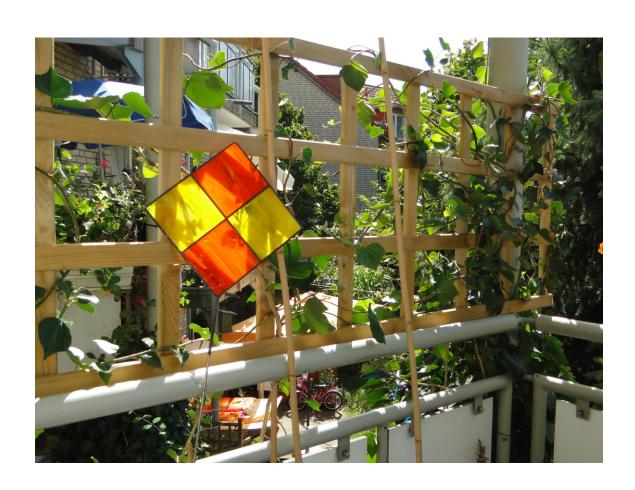

## Gardenstick - Fashion Square

© www.inspiration-for-glass.com

Garden Stick "Fashion Squares "

brass tube 5mm

A colorful highlight in the balcony box

ensures ... even for color when the flowers are not blooming .. or as a beautiful

....such a beautiful splash of color everywhere...

In the examples on the front page, I used Spectrum Glass 369-1 to 379-1.

The glass picture is framed with a thin metal frame. This creates a stable holder and you can put the glass work on a 4mm stainless steel rod in the garden or balcony.