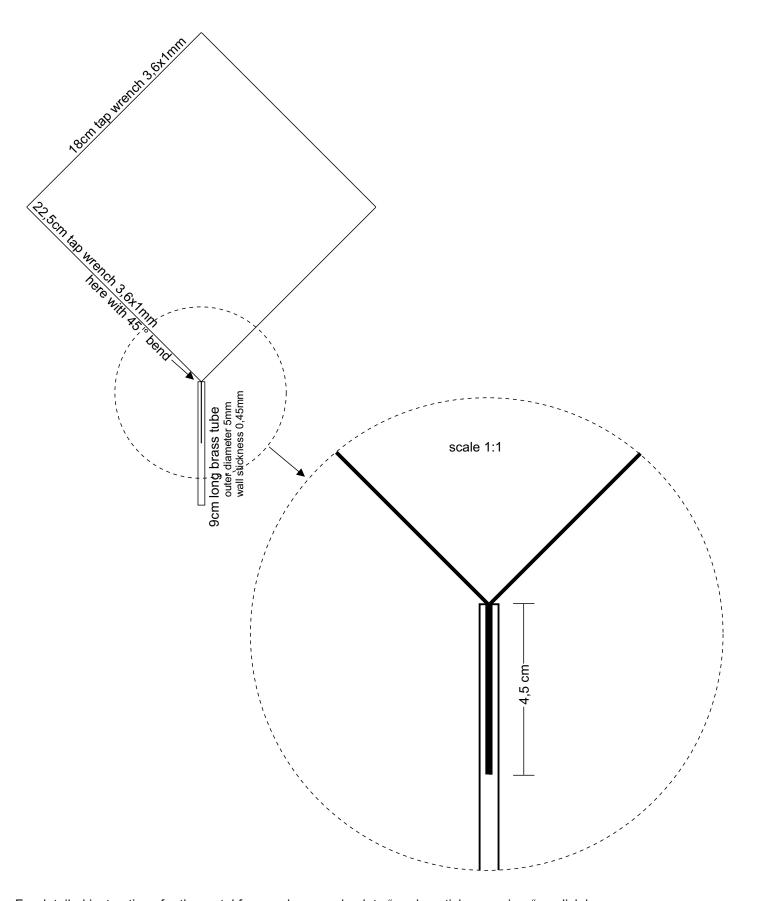

For the metal frame you will need:

9cm brass tube 5mm, wall thickness 0,45mm ( 42 520 00 ) 100cm metal strip 3,6x1mm, also called tap wrenches ( 42 200 00 )

For detailed instructions, you can download on the overview page "Garden sticks". A simplified schematic diagram you will also have here on the next page.

## Metal frame - Schematic:

For detailed instructions for the metal frame, please go back to "garden-sticks overview" or click here: