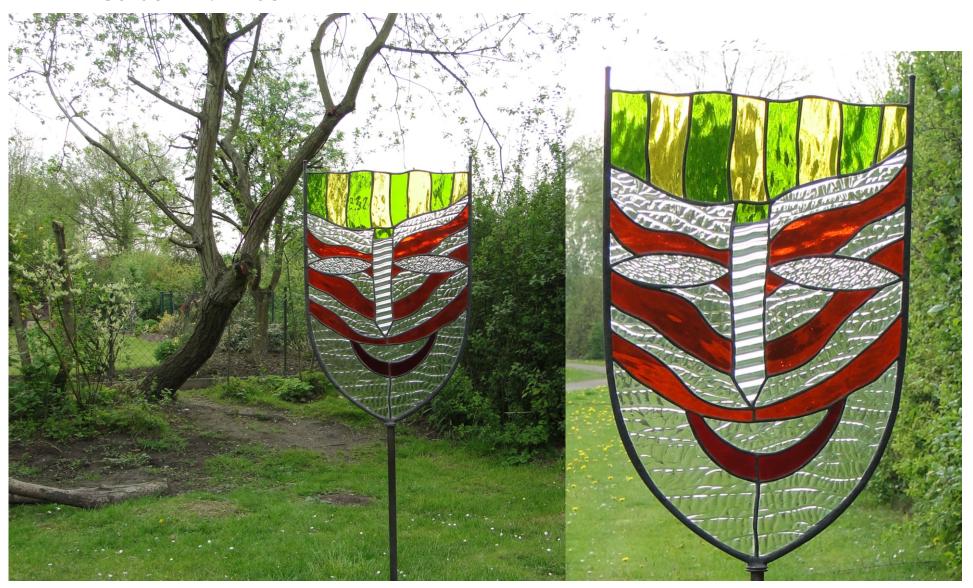

## Garden Art - Mask 01

© www.inspiration-for-glass.com

Garden Art " Mask "

All information without guarantee. "Mask " 41 x 26 cm ( 16 x 10 " )

scale 1:2,5

| piece          | glass selection as in original |
|----------------|--------------------------------|
| 1, 3, 5, 7, 18 | Spectrum Glas 526-2 W          |
| 2, 4, 6 ,8     | Spectrum Glas 161 W            |
| 9,13,14,16,20  | Spectrum Glas 100 CZ           |
| 24,25,28,30-32 | Spectrum Glas 100 CZ           |
| 12 + 23        | Spectrum Glas 100 GG iri       |
| 19             | Spectrum Glas 100 Rip          |
| 10,11,15,17    | Spectrum Glas 171 W            |
| 21,22,26,27,29 | Spectrum Glas 171 W            |
| 33 + 34        | Spectrum Glas 151 W            |

The principle is simple ..

Around the actual glass work solder a metal construction. Use a Metal pipe as a stand and you're set.

A few general notes on the materials used in the metal frame: