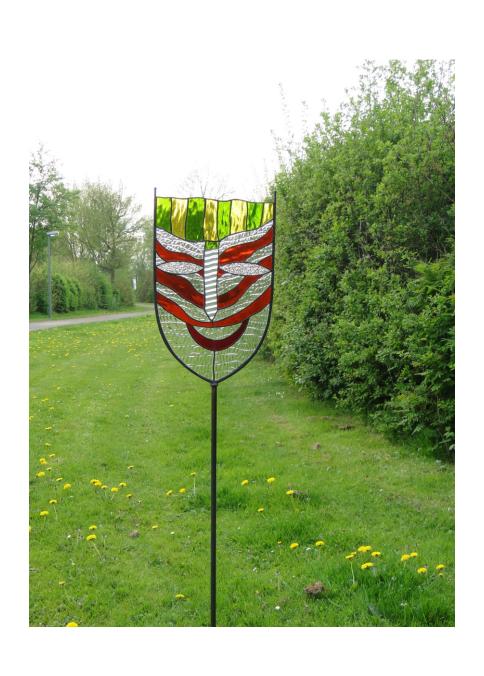

## Garden Art - Mask 01

© www.inspiration-for-glass.com

Garden Art " Mask "

All information without guarantee. "Mask " 41 x 26 cm ( 16 x 10 " )

scale 1:2,5

| piece          | glass selection as in original |
|----------------|--------------------------------|
| 1, 3, 5, 7, 18 | Spectrum Glas 526-2 W          |
| 2, 4, 6 ,8     | Spectrum Glas 161 W            |
| 9,13,14,16,20  | Spectrum Glas 100 CZ           |
| 24,25,28,30-32 | Spectrum Glas 100 CZ           |
| 12 + 23        | Spectrum Glas 100 GG iri       |
| 19             | Spectrum Glas 100 Rip          |
| 10,11,15,17    | Spectrum Glas 171 W            |
| 21,22,26,27,29 | Spectrum Glas 171 W            |
| 33 + 34        | Spectrum Glas 151 W            |

The principle is simple ..

Around the actual glass work solder a metal construction. Use a Metal pipe as a stand and you're set.

A few general notes on the materials used in the metal frame: