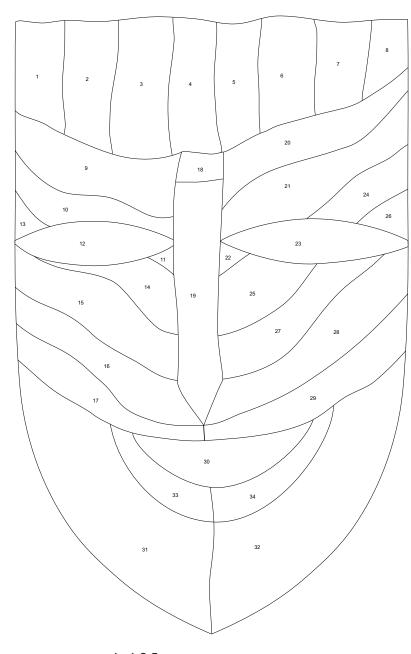

## Garden Art - Mask 01

© www.inspiration-for-glass.com

Garden Art " Mask "

All information without guarantee. "Mask " 41 x 26 cm ( 16 x 10 " )

scale 1:2,5

| piece          | glass selection as in original |
|----------------|--------------------------------|
| 1, 3, 5, 7, 18 | Spectrum Glas 526-2 W          |
| 2, 4, 6 ,8     | Spectrum Glas 161 W            |
| 9,13,14,16,20  | Spectrum Glas 100 CZ           |
| 24,25,28,30-32 | Spectrum Glas 100 CZ           |
| 12 + 23        | Spectrum Glas 100 GG iri       |
| 19             | Spectrum Glas 100 Rip          |
| 10,11,15,17    | Spectrum Glas 171 W            |
| 21,22,26,27,29 | Spectrum Glas 171 W            |
| 33 + 34        | Spectrum Glas 151 W            |