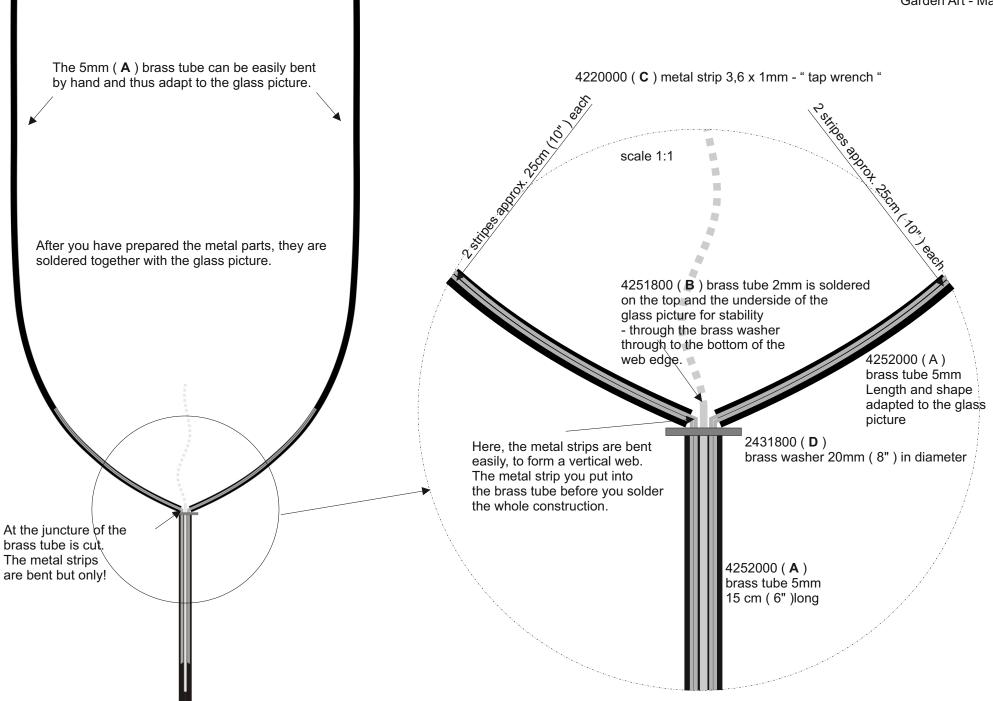

## LIVING inEUROPE - METRIC system:

Materials should be in color glass trade actually known under the following numbers:

4252000 - You will need 2 meters

1 meter brass tube with an outside diameter of 5mm and wall thickness 0.45 mm

4251800 - You need 0.5 meters

1 meter of brass pipe with outer diameter and 2mm wall thickness 0.5 mm

4220000 - You will need 1 meter

Metal strips 1mm x 3.6 - usually as "wrench" means.

2431800 - You will need 2 pieces

Brass washer diameter 20mm x hole 10mm x 2mm thick

The copper pipe with outer diameter 12mm and thickness 1mm is availble at the hardware store.

A detailed instruction you will find for free download on the "garden art "overview page. A simplified schematic diagram can be found here on the next page.

## LIVING in the USA:

Materials should be found at your art glass supplier or hardware store :

- (A) You will need 7'
  - brass tube with an outside diameter of 13/64" and wall thickness 3/64"
- (B) You need 25"
  - brass pipe with outer diameter and 5/64" wall thickness 3/64"
- ( C ) You will need 1 meter metal strips 1mm x 9/64" usually as "wrench" means.
- ( D ) You will need 2 pieces brass washer diameter 51/64" x hole 13/32" x 5/64" thick

The copper pipe with outer diameter 1/2" and thickness 1/8" is availble at the hardware store.

For detailed instructions for the metal frame, please go back to "gardenart overview" or click here: www.inspiration-for-glass.com/english/gardenart