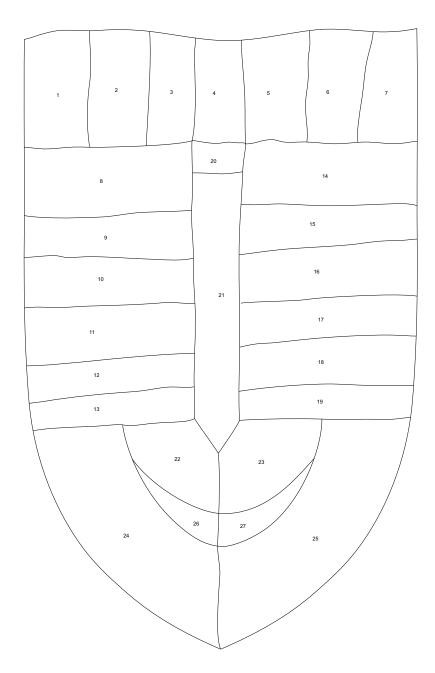

## Garden Art "Mask 02 "

All information without guarantee.

"Mask-02 " 41 x 26 cm ( 16 x 10 " )

scale 1:2,5

| piece            | glass selection as in original |
|------------------|--------------------------------|
| 1,3,5,7,20       | Spectrum Glas 171 RR           |
| 2,4,5            | Spectrum Glas 161 RR           |
| 8,10,12,14,16,18 | Spectrum Glas 100 Chord        |
| 9,11,13,15,17,19 | Spectrum Glas 151 RR           |
| 21               | Spectrum Glas 100 Rip          |
| 22 - 25          | Spectrum Glas 100 CZ           |
| 26 - 27          | Spectrum Glas 171 RR           |