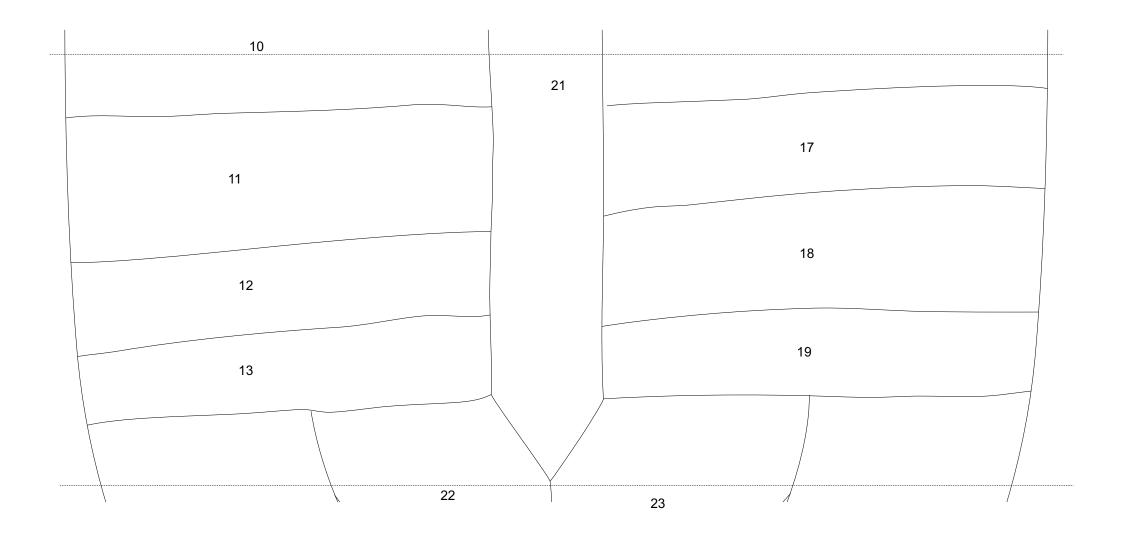

## Garden Art "Mask 02 "

All information without guarantee.

"Mask-02 " 41 x 26 cm ( 16 x 10 " )

scale 1:2,5

| piece            | glass selection as in original |
|------------------|--------------------------------|
| 1,3,5,7,20       | Spectrum Glas 171 RR           |
| 2,4,5            | Spectrum Glas 161 RR           |
| 8,10,12,14,16,18 | Spectrum Glas 100 Chord        |
| 9,11,13,15,17,19 | Spectrum Glas 151 RR           |
| 21               | Spectrum Glas 100 Rip          |
| 22 - 25          | Spectrum Glas 100 CZ           |
| 26 - 27          | Spectrum Glas 171 RR           |

A detailed instruction you will find for free download on the "garden art "overview page. A simplified schematic diagram can be found here on the next page.