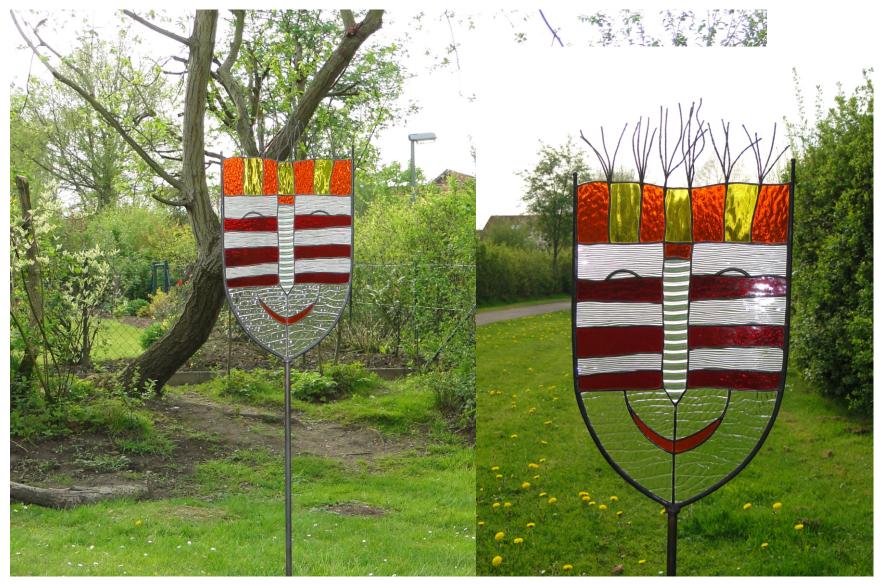

## Garden Art "Mask 02 "

All information without guarantee.

"Mask-02 " 41 x 26 cm ( 16 x 10 " )

scale 1:2,5

| piece            | glass selection as in original |
|------------------|--------------------------------|
| 1,3,5,7,20       | Spectrum Glas 171 RR           |
| 2,4,5            | Spectrum Glas 161 RR           |
| 8,10,12,14,16,18 | Spectrum Glas 100 Chord        |
| 9,11,13,15,17,19 | Spectrum Glas 151 RR           |
| 21               | Spectrum Glas 100 Rip          |
| 22 - 25          | Spectrum Glas 100 CZ           |
| 26 - 27          | Spectrum Glas 171 RR           |