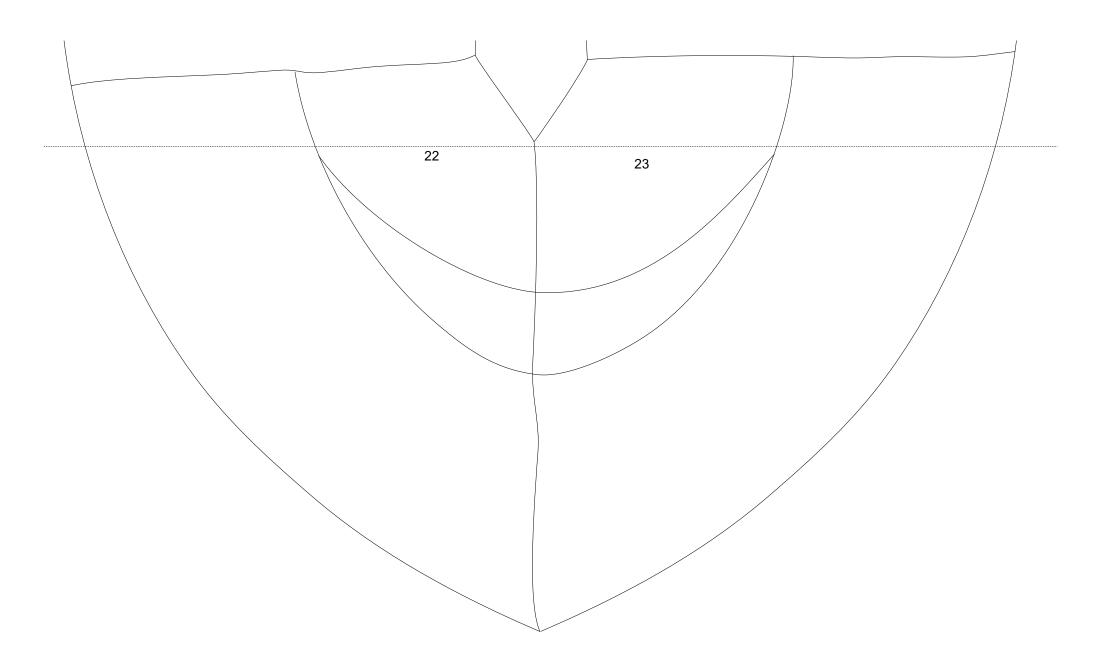

## Garden Art "Mask 02 "

All information without guarantee.

"Mask-02 " 41 x 26 cm ( 16 x 10 " )

scale 1:2,5

| piece            | glass selection as in original |
|------------------|--------------------------------|
| 1,3,5,7,20       | Spectrum Glas 171 RR           |
| 2,4,5            | Spectrum Glas 161 RR           |
| 8,10,12,14,16,18 | Spectrum Glas 100 Chord        |
| 9,11,13,15,17,19 | Spectrum Glas 151 RR           |
| 21               | Spectrum Glas 100 Rip          |
| 22 - 25          | Spectrum Glas 100 CZ           |
| 26 - 27          | Spectrum Glas 171 RR           |