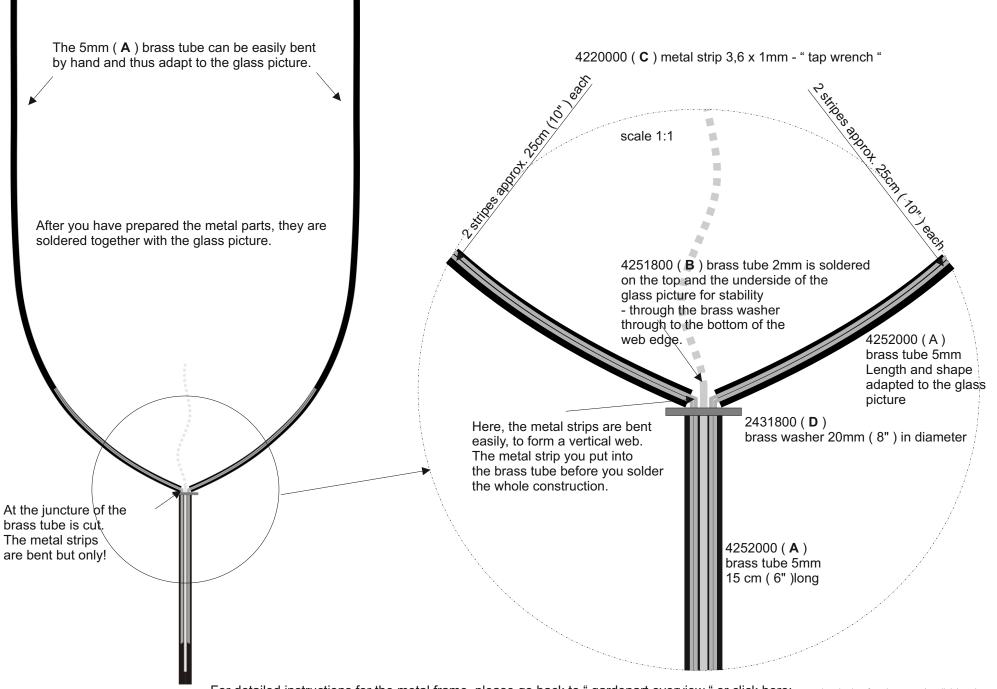

### The principle is simple ..

Around the actual glass work solder a metal construction.

Use a Metal pipe as a stand and you're set.

A few general notes on the materials used in the metal frame:

#### 4252000 - You will need 2 meters

1 meter brass tube with an outside diameter of 5mm and wall thickness 0.45 mm 4251800 - You need 0.5 meters

1 meter of brass pipe with outer diameter and 2mm wall thickness 0.5 mm 4220000 - You will need 1 meter

Metal strips 1mm x 3.6 - usually as "wrench" means.

2431800 - You will need 2 pieces

Brass washer diameter 20mm x hole 10mm x 2mm thick

The copper pipe with outer diameter 12mm and thickness 1mm is available at the hardware store.

A detailed instruction you will find for free download on the "garden art "overview page. A simplified schematic diagram can be found here on the next page.

#### LIVING in the USA :

Materials should be found at your art glass supplier or hardware store :

(A) - You will need 7'

brass tube with an outside diameter of 13/64" and wall thickness 3/64"

( B ) - You need 25"

brass pipe with outer diameter and 5/64" wall thickness 3/64"

- (C) You will need 1 meter metal strips 1mm x 9/64" - usually as "wrench" means.
- (D) You will need 2 pieces

brass washer diameter 51/64" x hole 13/32" x 5/64" thick

The copper pipe with outer diameter 1/2" and thickness 1/8" is available at the hardware store.