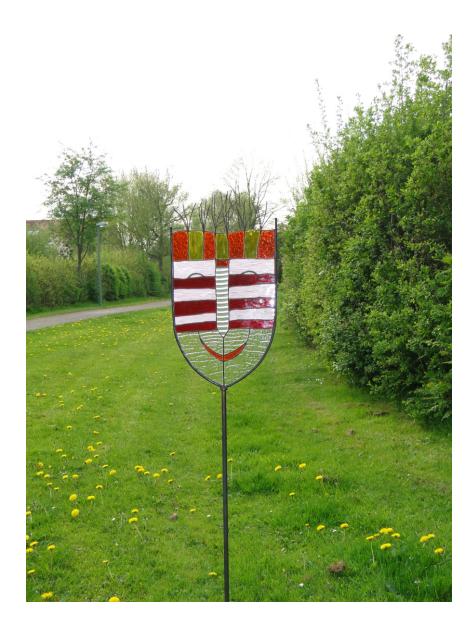

## Garden Art "Mask 02 "

All information without guarantee.

"Mask-02 " 41 x 26 cm ( 16 x 10 " )

scale 1:2,5

| piece            | glass selection as in original |
|------------------|--------------------------------|
| 1,3,5,7,20       | Spectrum Glas 171 RR           |
| 2,4,5            | Spectrum Glas 161 RR           |
| 8,10,12,14,16,18 | Spectrum Glas 100 Chord        |
| 9,11,13,15,17,19 | Spectrum Glas 151 RR           |
| 21               | Spectrum Glas 100 Rip          |
| 22 - 25          | Spectrum Glas 100 CZ           |
| 26 - 27          | Spectrum Glas 171 RR           |