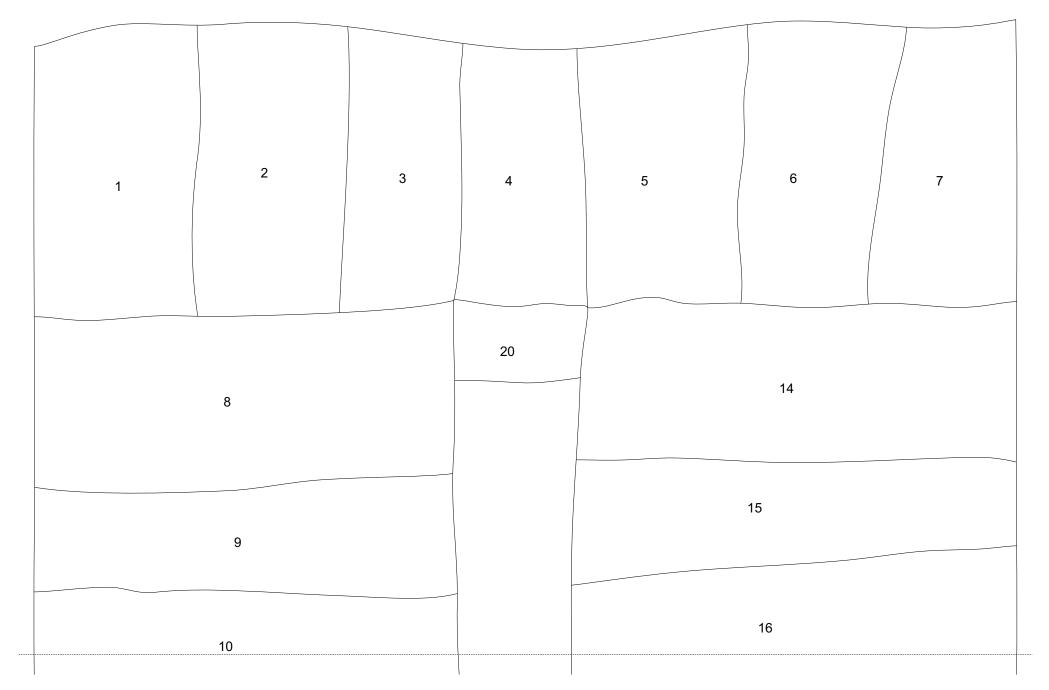

## Garden Art "Mask 02 "

All information without guarantee.

"Mask-02 " 41 x 26 cm ( 16 x 10 " )

scale 1:2,5

| piece            | glass selection as in original |
|------------------|--------------------------------|
| 1,3,5,7,20       | Spectrum Glas 171 RR           |
| 2,4,5            | Spectrum Glas 161 RR           |
| 8,10,12,14,16,18 | Spectrum Glas 100 Chord        |
| 9,11,13,15,17,19 | Spectrum Glas 151 RR           |
| 21               | Spectrum Glas 100 Rip          |
| 22 - 25          | Spectrum Glas 100 CZ           |
| 26 - 27          | Spectrum Glas 171 RR           |

A detailed instruction you will find for free download on the "garden art "overview page. A simplified schematic diagram can be found here on the next page.