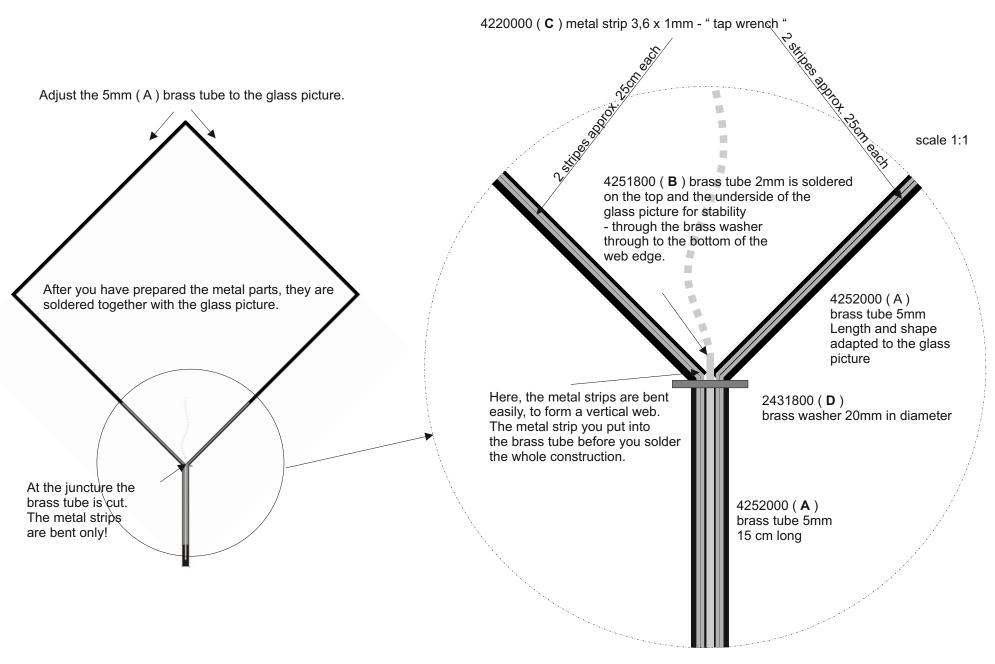

The principle is simple ..
To the actual glasswork you solder one Metal construction.
As a stand you use a metal pipe - ready.

A few general pointers to those in the metal frame used materials:

The materials should in the color glass trade actually too be known by these numbers:

4252000 - You need 2 meters 1 meter brass tube with outside diameter 5mm and wall thickness 0.5mm

4251800 - You need 0.5 meters 1 meter brass tube with outer diameter 2mm and wall thickness 0.5mm

4220000 - You need 1 meter Metal strip 3.6 x 1mm - usually referred to as "tap wrench".

2431800 - You need 2 discs (one is soldered, the other placed on the copper tube)
Brass discs diameter 20mm x hole 10mm x thickness 2mm

The copper tube with outer diameter 12mm and wall thickness 1mm you get in the hardware store.

A detailed construction manual you can on the overview page "Garden Art" download - You will find a simplified schematic illustration but also here on the last page.

Garden Art - Signs