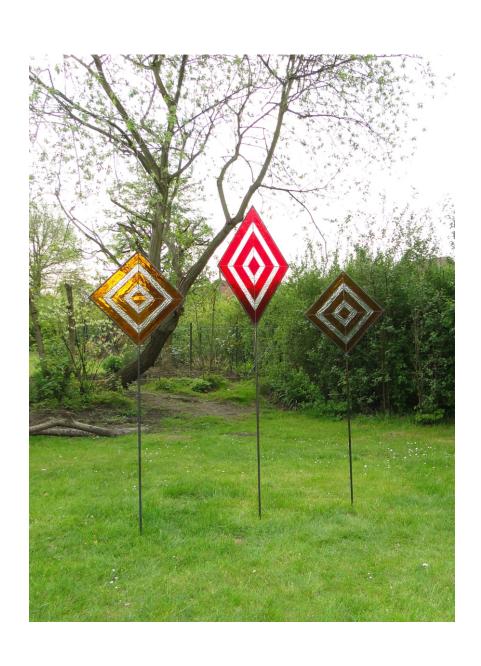

## Garden Glass Art " Square - Diamond "

All information without guarantee

" Square - Diamond " 51 x 51 cm + 44 x 72 cm

|                                          |                                |                                    | Garden Art - Signs                                               |
|------------------------------------------|--------------------------------|------------------------------------|------------------------------------------------------------------|
|                                          | Part number                    | Glass selection - original         |                                                                  |
|                                          | Glas <b>A</b><br>Glas <b>B</b> | Oceanside 110-8 W Oceanside 100 CZ |                                                                  |
|                                          | Oldo D                         | Goodiloido 100 GE                  |                                                                  |
|                                          |                                | In this design, I red              | commend to enclose the glass                                     |
|                                          |                                | picture with a U-pro               | ofile before you solder the                                      |
|                                          |                                | actual metal frame                 | 200 brass U-bar 4x4mm)                                           |
| A /                                      | A                              | (Lg 0-prome: 4223                  | 200 blass O-bai 4x4ilill)                                        |
| В                                        |                                |                                    |                                                                  |
|                                          |                                |                                    | $\wedge$                                                         |
| A A                                      |                                |                                    |                                                                  |
| В                                        |                                |                                    |                                                                  |
| B GO FIFT B                              |                                |                                    |                                                                  |
| Fr. A P. A |                                | 7 / / /                            |                                                                  |
| AS FIRT SEE B BAN B                      |                                |                                    | Tell \                                                           |
|                                          |                                |                                    |                                                                  |
| AS FIRST SO FIRST A B                    |                                |                                    |                                                                  |
| AS PULL B IND                            |                                |                                    |                                                                  |
| Para Maria                               | A /                            | <del> </del>                       | √ Y Teil Y Y Teil Y Y Teil Y Y Y Y Y Y Y Y Y Y Y Y Y Y Y Y Y Y Y |
| PRO A                                    |                                |                                    |                                                                  |
|                                          |                                |                                    |                                                                  |
|                                          | /                              |                                    | \                                                                |
|                                          |                                |                                    | Tell                                                             |
|                                          |                                |                                    |                                                                  |
|                                          |                                |                                    |                                                                  |
|                                          |                                |                                    |                                                                  |
|                                          |                                |                                    |                                                                  |
|                                          |                                |                                    |                                                                  |

The principle is simple ..
To the actual glasswork you solder one Metal construction.
As a stand you use a metal pipe - ready.

A few general pointers to those in the metal frame used materials:

The materials should in the color glass trade actually too be known by these numbers: