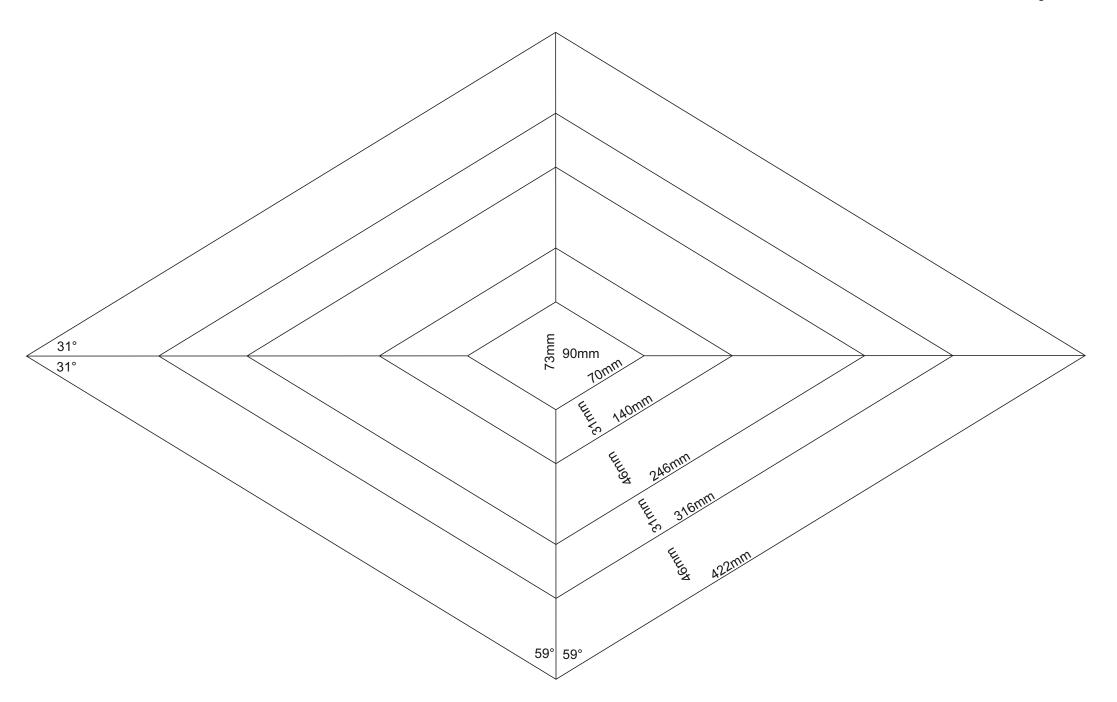

## Garden Glass Art " Square - Diamond "

All information without guarantee

" Square - Diamond " 51 x 51 cm + 44 x 72 cm

|                                          |                                |                                    | Garden Art - Signs                                               |
|------------------------------------------|--------------------------------|------------------------------------|------------------------------------------------------------------|
|                                          | Part number                    | Glass selection - original         |                                                                  |
|                                          | Glas <b>A</b><br>Glas <b>B</b> | Oceanside 110-8 W Oceanside 100 CZ |                                                                  |
|                                          | Oldo D                         | Goodiloido 100 GE                  |                                                                  |
|                                          |                                | In this design, I red              | commend to enclose the glass                                     |
|                                          |                                | picture with a U-pro               | ofile before you solder the                                      |
|                                          |                                | actual metal frame                 | 200 brass U-bar 4x4mm)                                           |
| A /                                      | A                              | (Lg 0-prome: 4223                  | 200 blass O-bai 4x4ilill)                                        |
| В                                        |                                |                                    |                                                                  |
|                                          |                                |                                    | $\wedge$                                                         |
| A A                                      |                                |                                    |                                                                  |
| В                                        |                                |                                    |                                                                  |
| B GO FIFT B                              |                                |                                    |                                                                  |
| Fr. A P. A |                                | 7 / / /                            |                                                                  |
| AS FIRT SEE B BAN B                      |                                |                                    | Tell \                                                           |
|                                          |                                |                                    |                                                                  |
| AS FIRST SO FIRST A B                    |                                |                                    |                                                                  |
| AS PULL B IND                            |                                |                                    |                                                                  |
| Para Maria                               | A /                            | <del> </del>                       | √ Y Teil Y Y Teil Y Y Teil Y Y Y Y Y Y Y Y Y Y Y Y Y Y Y Y Y Y Y |
| PRO A                                    |                                |                                    |                                                                  |
|                                          |                                |                                    |                                                                  |
|                                          | /                              |                                    | \                                                                |
|                                          |                                |                                    | Tell                                                             |
|                                          |                                |                                    |                                                                  |
|                                          |                                |                                    |                                                                  |
|                                          |                                |                                    |                                                                  |
|                                          |                                |                                    |                                                                  |
|                                          |                                |                                    |                                                                  |

A detailed construction manual you can on the overview page "Garden Art" download - You will find a simplified schematic illustration but also here on the last page.

Garden Art - Signs