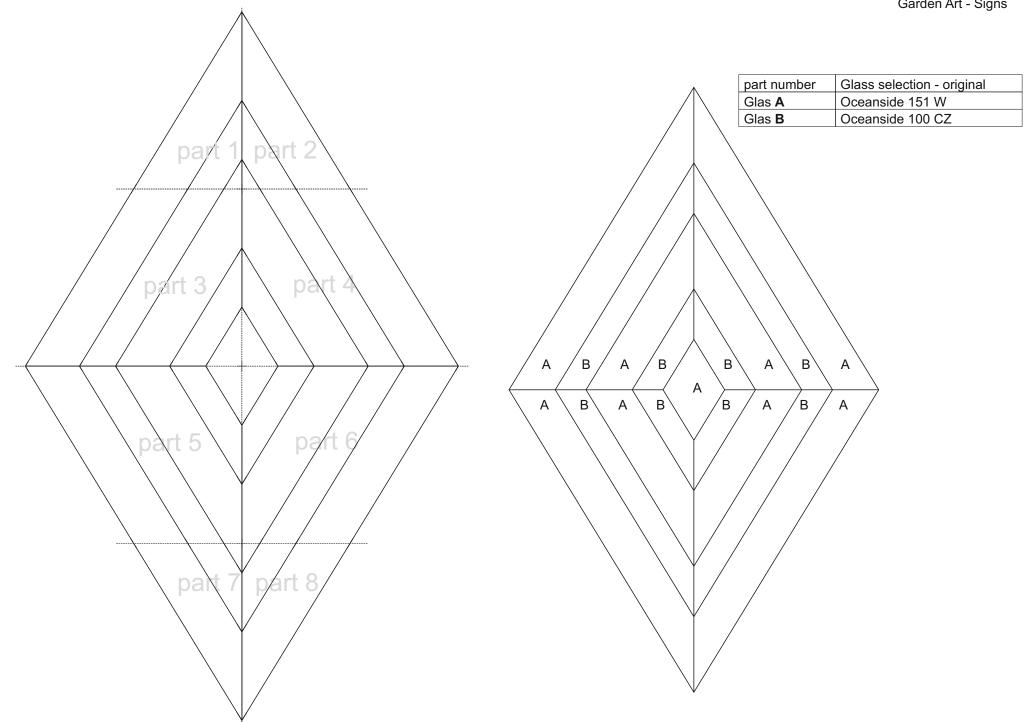

## Garden Glass Art " Square - Diamond "

All information without guarantee

" Square - Diamond " 51 x 51 cm + 44 x 72 cm

|                                          |                                |                                    | Garden Art - Signs                                               |
|------------------------------------------|--------------------------------|------------------------------------|------------------------------------------------------------------|
|                                          | Part number                    | Glass selection - original         |                                                                  |
|                                          | Glas <b>A</b><br>Glas <b>B</b> | Oceanside 110-8 W Oceanside 100 CZ |                                                                  |
|                                          | Oldo D                         | Goodiloido 100 GE                  |                                                                  |
|                                          |                                | In this design, I red              | commend to enclose the glass                                     |
|                                          |                                | picture with a U-pro               | ofile before you solder the                                      |
|                                          |                                | actual metal frame                 | 200 brass U-bar 4x4mm)                                           |
| A /                                      | A                              | (Lg 0-prome: 4223                  | 200 blass O-bai 4x4ilill)                                        |
| В                                        |                                |                                    |                                                                  |
|                                          |                                |                                    | $\wedge$                                                         |
| A A                                      |                                |                                    |                                                                  |
| В                                        |                                |                                    |                                                                  |
| B GO FIFT B                              |                                |                                    |                                                                  |
| Fr. A P. A |                                | 7 / / /                            |                                                                  |
| AS FIRT SEE B BAN B                      |                                |                                    | Tell \                                                           |
|                                          |                                |                                    |                                                                  |
| AS FIRST SO FIRST A B                    |                                |                                    |                                                                  |
| AS PULL B IND                            |                                |                                    |                                                                  |
| Para Maria                               | A /                            | <del> </del>                       | √ Y Teil Y Y Teil Y Y Teil Y Y Y Y Y Y Y Y Y Y Y Y Y Y Y Y Y Y Y |
| PRO A                                    |                                |                                    |                                                                  |
|                                          |                                |                                    |                                                                  |
|                                          | /                              |                                    | \                                                                |
|                                          |                                |                                    | Tell                                                             |
|                                          |                                |                                    |                                                                  |
|                                          |                                |                                    |                                                                  |
|                                          |                                |                                    |                                                                  |
|                                          |                                |                                    |                                                                  |
|                                          |                                |                                    |                                                                  |