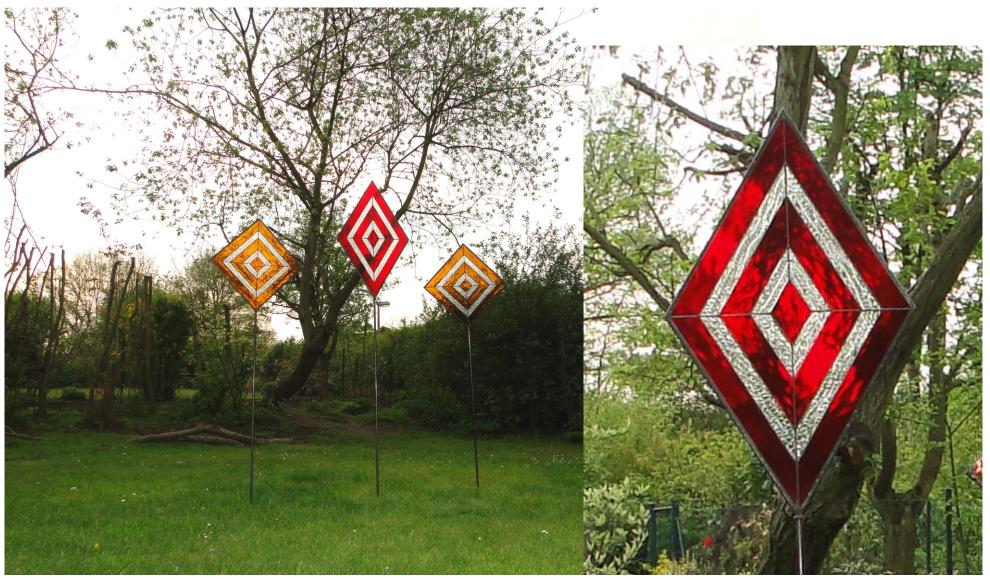

## Garden Glass Art " Square - Diamond "

All information without guarantee

" Square - Diamond " 51 x 51 cm + 44 x 72 cm

|                                          |                                |                                    | Garden Art - Signs                                               |
|------------------------------------------|--------------------------------|------------------------------------|------------------------------------------------------------------|
|                                          | Part number                    | Glass selection - original         |                                                                  |
|                                          | Glas <b>A</b><br>Glas <b>B</b> | Oceanside 110-8 W Oceanside 100 CZ |                                                                  |
|                                          | Oldo D                         | Goodiloido 100 GE                  |                                                                  |
|                                          |                                | In this design, I red              | commend to enclose the glass                                     |
|                                          |                                | picture with a U-pro               | ofile before you solder the                                      |
|                                          |                                | actual metal frame                 | 200 brass U-bar 4x4mm)                                           |
| A /                                      | A                              | (Lg 0-prome: 4223                  | 200 blass O-bai 4x4ilill)                                        |
| В                                        |                                |                                    |                                                                  |
|                                          |                                |                                    | $\wedge$                                                         |
| A A                                      |                                |                                    |                                                                  |
| В                                        |                                |                                    |                                                                  |
| B GO FIFT B                              |                                |                                    |                                                                  |
| Fr. A P. A |                                | 7 / / /                            |                                                                  |
| AS FIRT SEE B BAN B                      |                                |                                    | Tell \                                                           |
|                                          |                                |                                    |                                                                  |
| AS FIRST SO FIRST A B                    |                                |                                    |                                                                  |
| AS PULL B IND                            |                                |                                    |                                                                  |
| Para Maria                               | A /                            | <del> </del>                       | √ Y Teil Y Y Teil Y Y Teil Y Y Y Y Y Y Y Y Y Y Y Y Y Y Y Y Y Y Y |
| PRO A                                    |                                |                                    |                                                                  |
|                                          |                                |                                    |                                                                  |
|                                          | /                              |                                    | \                                                                |
|                                          |                                |                                    | Tell                                                             |
|                                          |                                |                                    |                                                                  |
|                                          |                                |                                    |                                                                  |
|                                          |                                |                                    |                                                                  |
|                                          |                                |                                    |                                                                  |
|                                          |                                |                                    |                                                                  |

The principle is simple ..
To the actual glasswork you solder one Metal construction.
As a stand you use a metal pipe - ready.

A few general pointers to those in the metal frame used materials:

The materials should in the color glass trade actually too be known by these numbers: