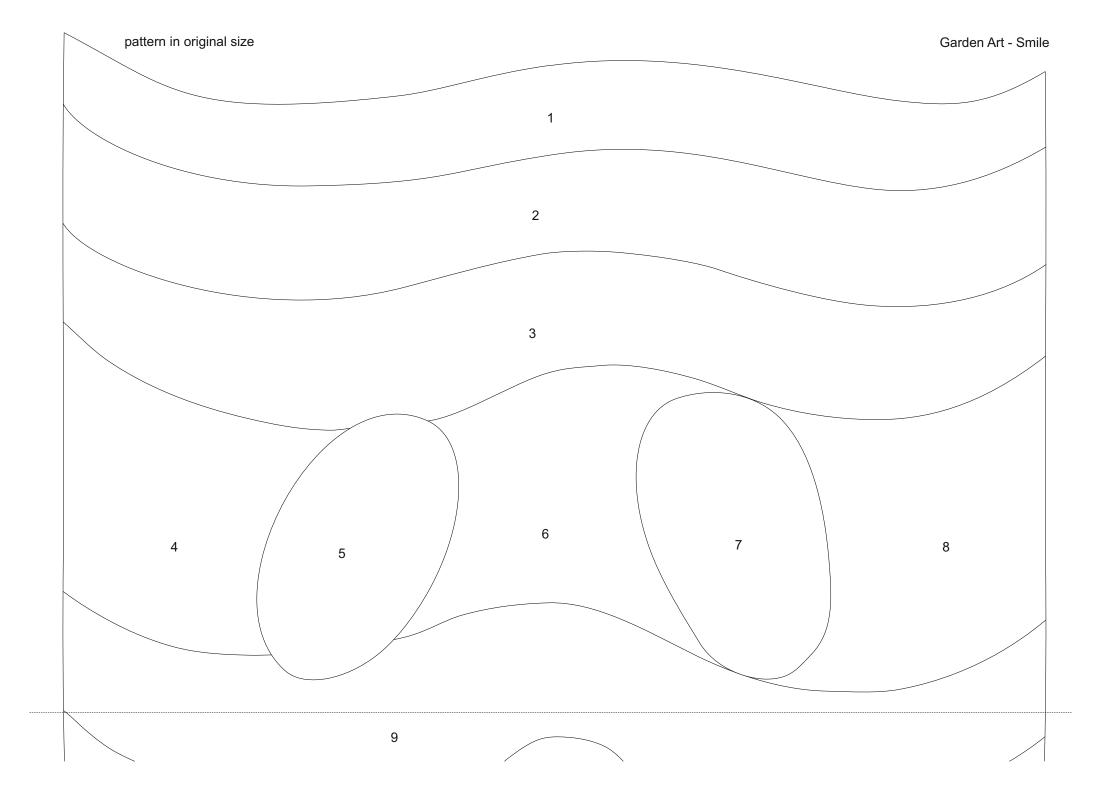

## Garden Art "Smile "

All information without guarantee.

" Smile " 41 x 26 cm ( 16 x 10" )

| piece       | Glass selection - as in the original |
|-------------|--------------------------------------|
| 1+9         | Spectrum Glas 369-1                  |
| 2 +10       | Spectrum Glas 379-1                  |
| 3+13+14     | Spectrum Glas 359-1                  |
| 4+6+8+15+16 | Spectrum Glas 826-92                 |
| 11+12       | Spectrum Glas 307                    |
| 5+7         | Spectrum Glas 833-91                 |
|             |                                      |