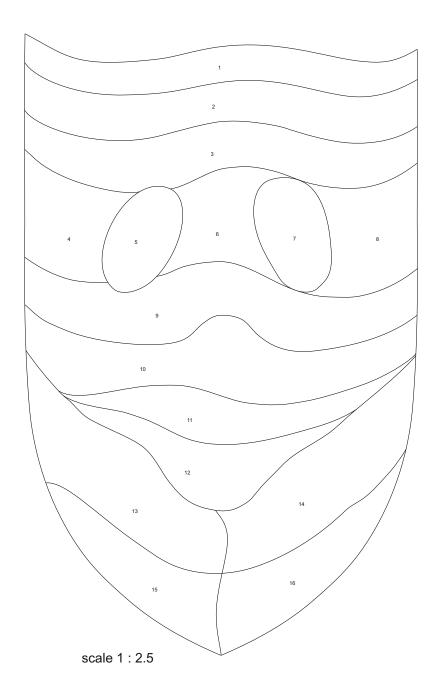

## Garden Art "Smile "

All information without guarantee.

" Smile " 41 x 26 cm ( 16 x 10" )

| piece       | Glass selection - as in the original |
|-------------|--------------------------------------|
| 1+9         | Spectrum Glas 369-1                  |
| 2 +10       | Spectrum Glas 379-1                  |
| 3+13+14     | Spectrum Glas 359-1                  |
| 4+6+8+15+16 | Spectrum Glas 826-92                 |
| 11+12       | Spectrum Glas 307                    |
| 5+7         | Spectrum Glas 833-91                 |
|             |                                      |