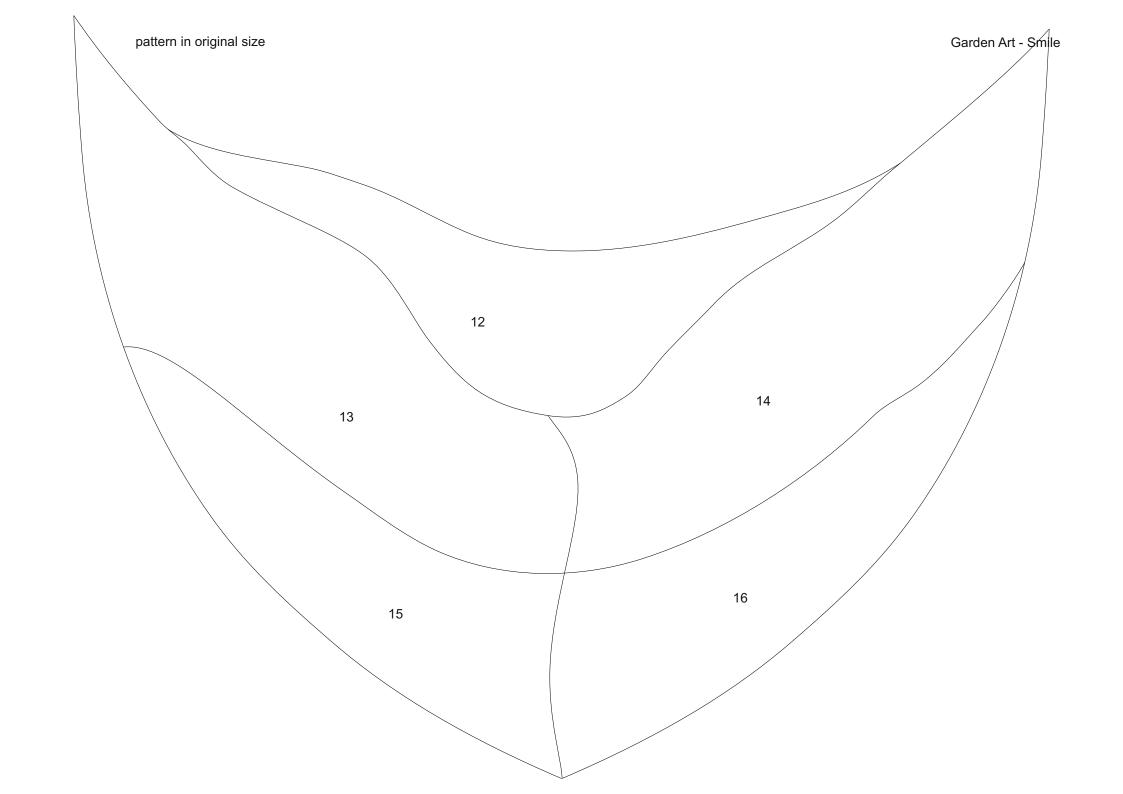

## Garden Art "Smile "

All information without guarantee.

" Smile " 41 x 26 cm ( 16 x 10" )

| piece       | Glass selection - as in the original |
|-------------|--------------------------------------|
| 1+9         | Spectrum Glas 369-1                  |
| 2 +10       | Spectrum Glas 379-1                  |
| 3+13+14     | Spectrum Glas 359-1                  |
| 4+6+8+15+16 | Spectrum Glas 826-92                 |
| 11+12       | Spectrum Glas 307                    |
| 5+7         | Spectrum Glas 833-91                 |
|             |                                      |