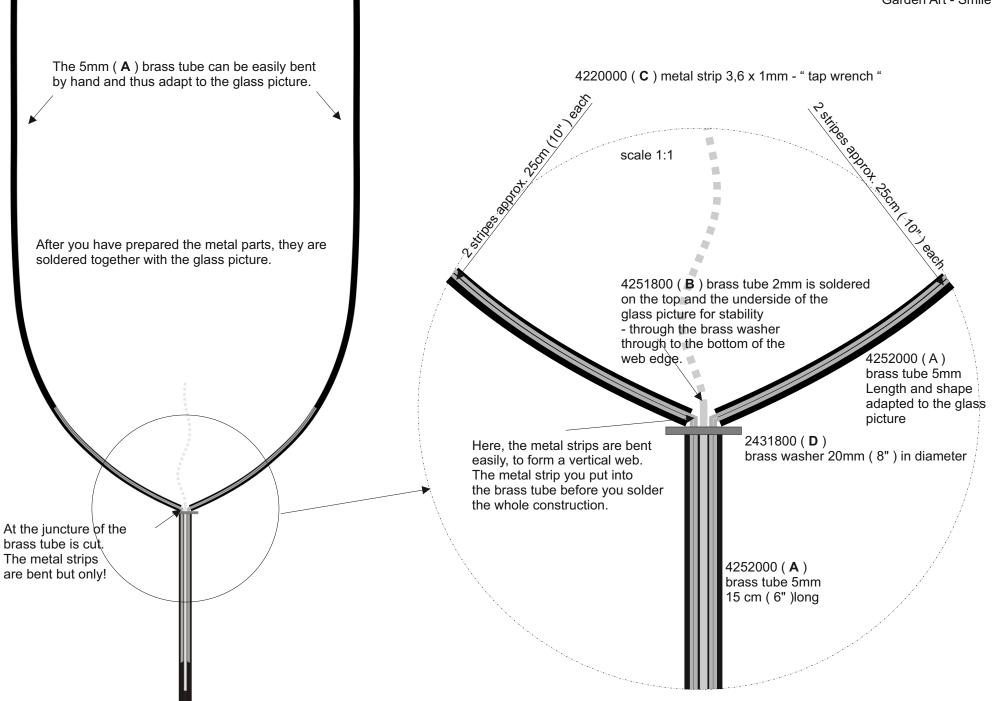

The principle is simple ..

Around the actual glass work solder a metal construction. Use a Metal pipe as a stand and you're set.

A few general notes on the materials used in the metal frame:

## LIVING inEUROPE - METRIC system:

Materials should be in color glass trade actually known under the following numbers:

4252000 - You will need 2 meters

1 meter brass tube with an outside diameter of 5mm and wall thickness 0.45 mm

4251800 - You need 0.5 meters

1 meter of brass pipe with outer diameter and 2mm wall thickness 0.5 mm

4220000 - You will need 1 meter

Metal strips 1mm x 3.6 - usually as "wrench" means.

2431800 - You will need 2 pieces

Brass washer diameter 20mm x hole 10mm x 2mm thick

The copper pipe with outer diameter 12mm and thickness 1mm is availble at the hardware store.

A detailed instruction you will find for free download on the "garden art "overview page. A simplified schematic diagram can be found here on the next page.

## LIVING in the USA:

Materials should be found at your art glass supplier or hardware store :

(A) - You will need 7'

brass tube with an outside diameter of 13/64" and wall thickness 3/64"

(B) - You need 25"

brass pipe with outer diameter and 5/64" wall thickness 3/64"

( C ) - You will need 1 meter metal strips 1mm x 9/64" - usually as "wrench" means.

(D) - You will need 2 pieces

brass washer diameter 51/64" x hole 13/32" x 5/64" thick

The copper pipe with outer diameter 1/2" and thickness 1/8" is availble at the hardware store.

For detailed instructions for the metal frame, please go back to "gardenart overview" or click here: www.inspiration-for-glass.com/english/gardenart