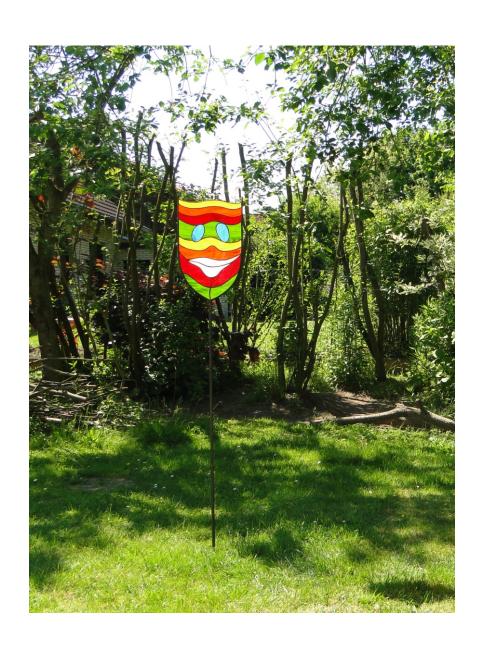

## Garden Art "Smile "

All information without guarantee.

" Smile " 41 x 26 cm ( 16 x 10" )

| piece       | Glass selection - as in the original |
|-------------|--------------------------------------|
| 1+9         | Spectrum Glas 369-1                  |
| 2 +10       | Spectrum Glas 379-1                  |
| 3+13+14     | Spectrum Glas 359-1                  |
| 4+6+8+15+16 | Spectrum Glas 826-92                 |
| 11+12       | Spectrum Glas 307                    |
| 5+7         | Spectrum Glas 833-91                 |
|             |                                      |

The principle is simple ..

Around the actual glass work solder a metal construction. Use a Metal pipe as a stand and you're set.

A few general notes on the materials used in the metal frame: