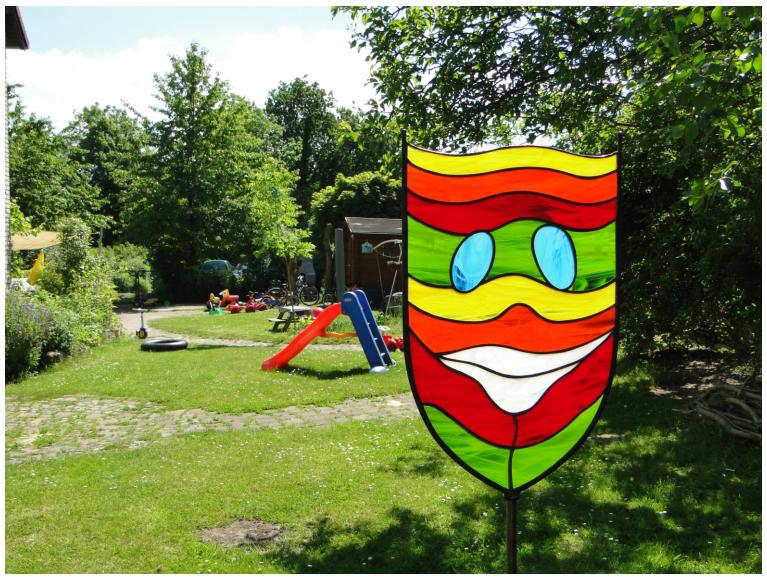

## Garden Art "Smile "

All information without guarantee.

" Smile " 41 x 26 cm ( 16 x 10" )

| piece       | Glass selection - as in the original |
|-------------|--------------------------------------|
| 1+9         | Spectrum Glas 369-1                  |
| 2 +10       | Spectrum Glas 379-1                  |
| 3+13+14     | Spectrum Glas 359-1                  |
| 4+6+8+15+16 | Spectrum Glas 826-92                 |
| 11+12       | Spectrum Glas 307                    |
| 5+7         | Spectrum Glas 833-91                 |
|             |                                      |

The principle is simple ..

Around the actual glass work solder a metal construction. Use a Metal pipe as a stand and you're set.

A few general notes on the materials used in the metal frame: