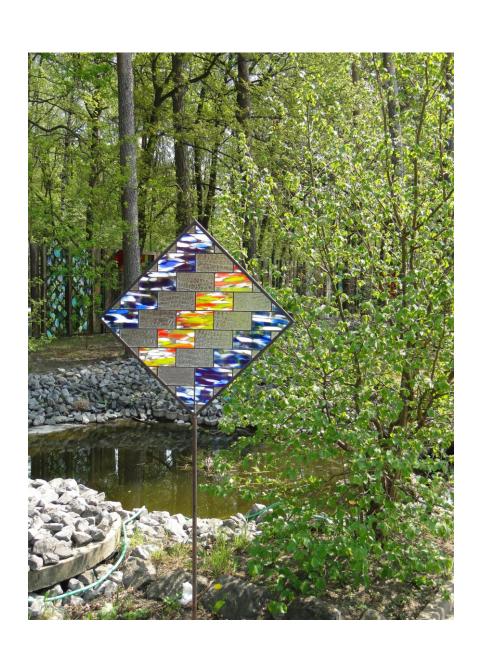

## Garden Art "Square-01"

All information without guarantee.

" Square-01 " 51 x 51 cm ( 20 x 20 " )

The principle is simple ..

Around the actual glass work solder a metal construction. Use a Metal pipe as a stand and you're set.