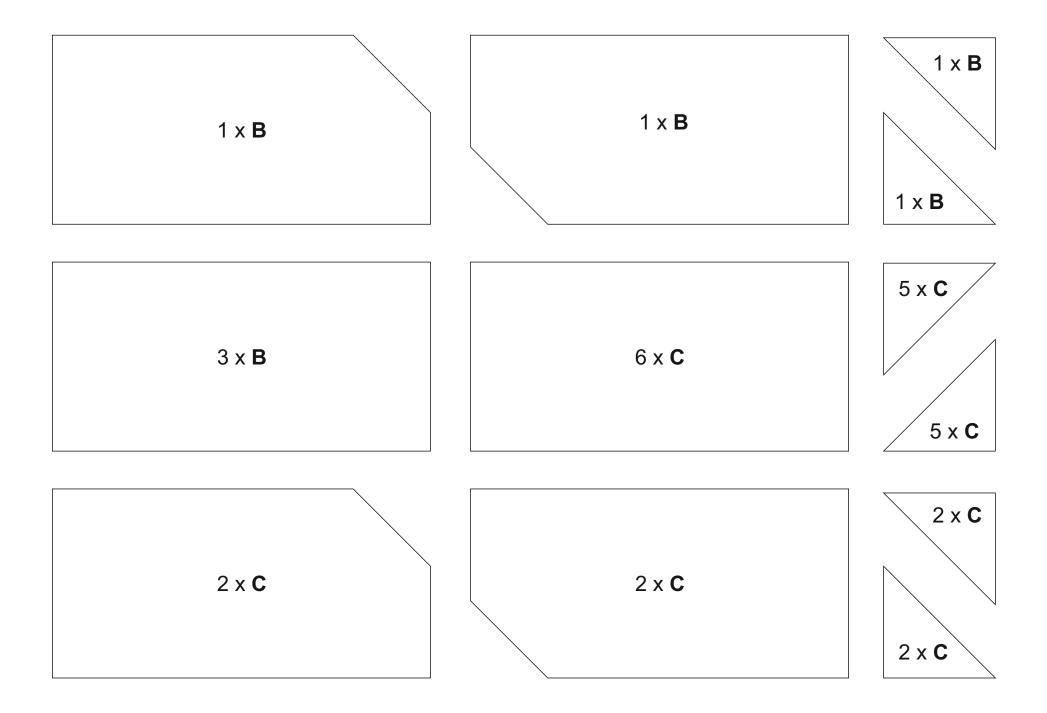

## Garden Art "Square-01"

All information without guarantee.

" Square-01 " 51 x 51 cm ( 20 x 20 " )

The principle is simple ..

Around the actual glass work solder a metal construction. Use a Metal pipe as a stand and you're set.

rass washer diameter 20mm x hole 10mm x 2mm thick

copper pipe with outer diameter 12mm and thickness 1mm is availble at the hardware store.

A detailed instruction you will find for free download on the "garden art "overview page. A simplified schematic diagram can be found here on the next page.