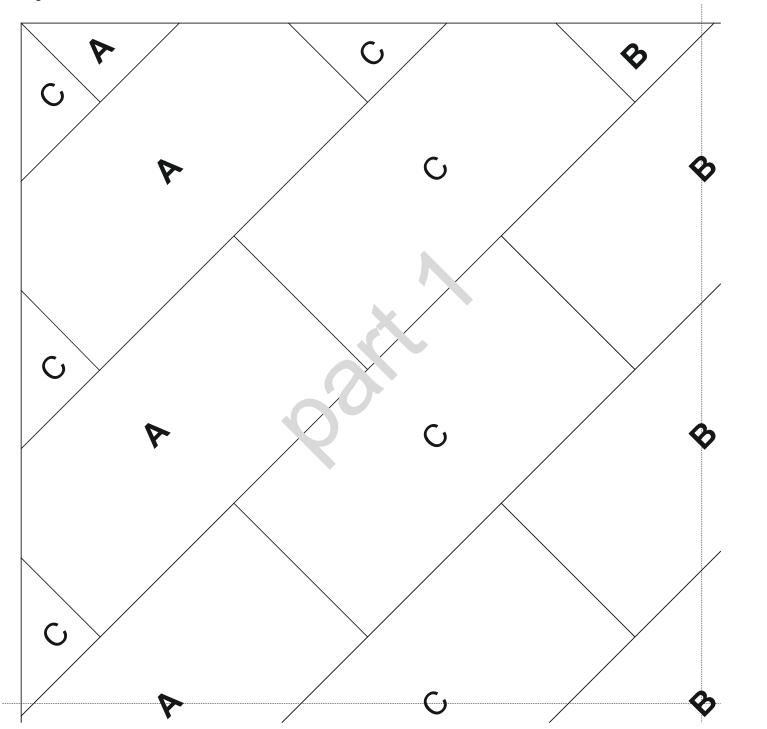

## Garden Art "Square-01"

All information without guarantee.

" Square-01 " 51 x 51 cm ( 20 x 20 " )

The principle is simple ..

Around the actual glass work solder a metal construction. Use a Metal pipe as a stand and you're set.

rass washer diameter 20mm x hole 10mm x 2mm thick

copper pipe with outer diameter 12mm and thickness 1mm is availble at the hardware store.

A detailed instruction you will find for free download on the "garden art "overview page. A simplified schematic diagram can be found here on the next page.