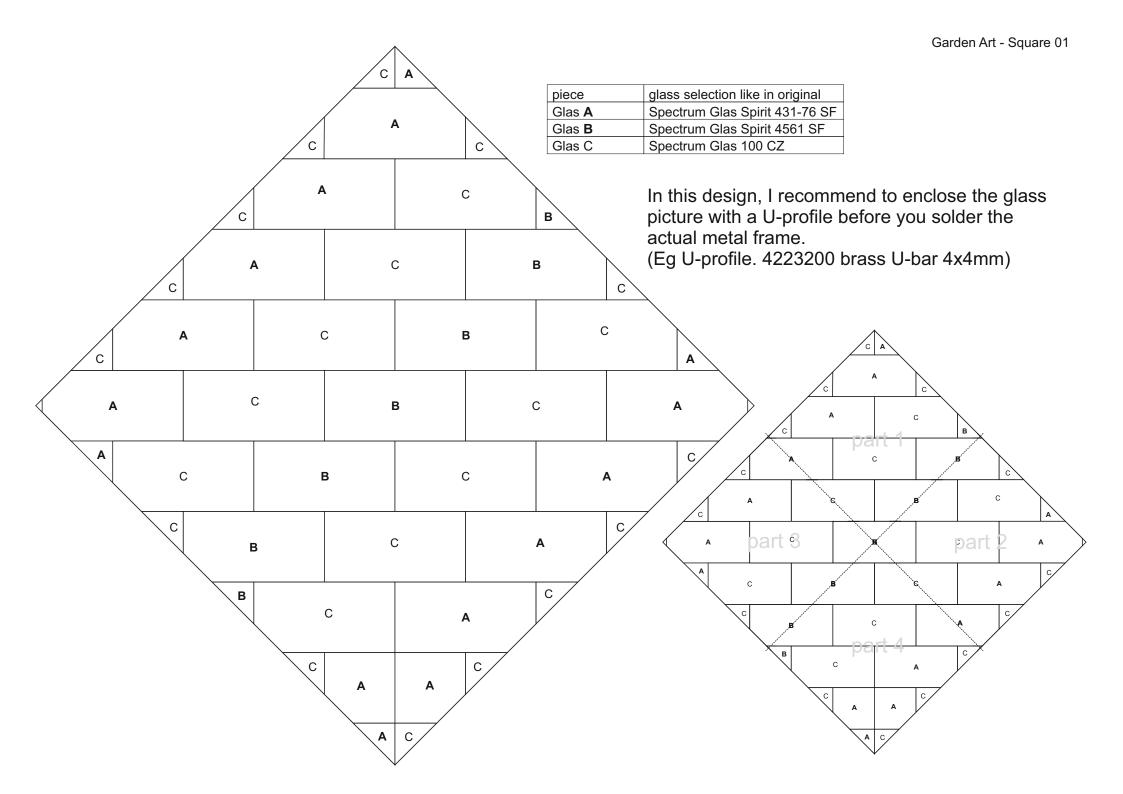

## Garden Art - Square 01

© www.inspiration-for-glass.com

rass washer diameter 20mm x hole 10mm x 2mm thick

copper pipe with outer diameter 12mm and thickness 1mm is availble at the hardware store.

A detailed instruction you will find for free download on the "garden art "overview page. A simplified schematic diagram can be found here on the next page.