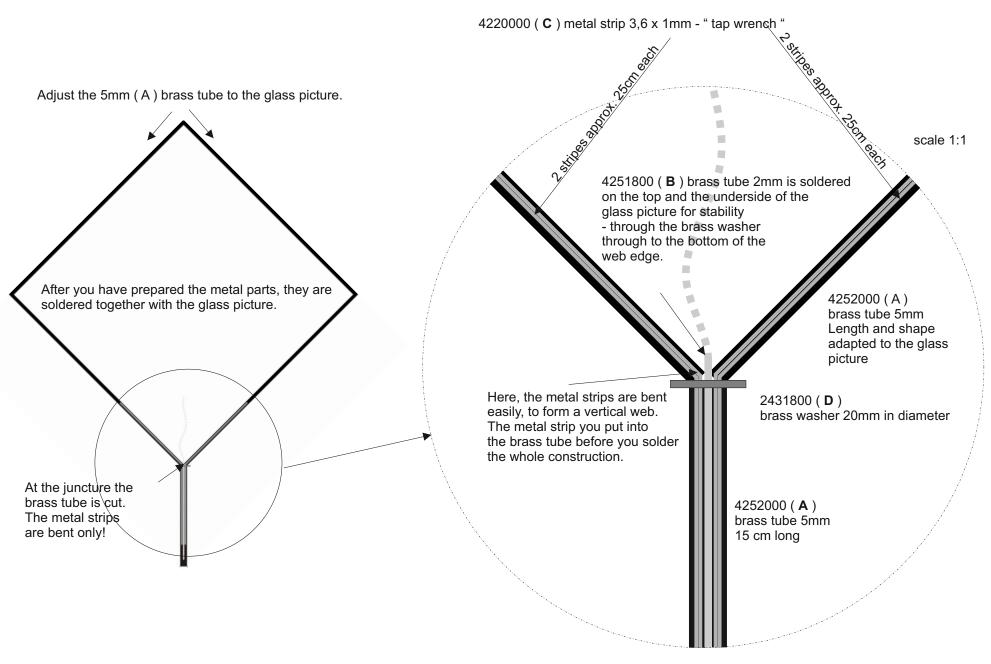

## METRIC system:

Materials should be in color glass trade actually known under the following numbers:

4252000 - You will need 2 meters

1 meter brass tube with an outside diameter of 5mm and wall thickness 0.45 mm

4251800 - You need 0.5 meters

1 meter of brass pipe with outer diameter and 2mm wall thickness 0.5 mm

4220000 - You will need 1 meter

Metal strips 1mm x 3.6 - usually as "wrench" means.

2431800 - You will need 2 pieces

rass washer diameter 20mm x hole 10mm x 2mm thick

copper pipe with outer diameter 12mm and thickness 1mm is availble at the hardware store.

A detailed instruction you will find for free download on the "garden art "overview page. A simplified schematic diagram can be found here on the next page.

## US inches and feet:

Materials should be found at your art glass supplier or hardware store :

(A) - You will need 7'

brass tube with an outside diameter of 13/64" and wall thickness 3/64"

(B) - You need 25"

brass pipe with outer diameter and 5/64" wall thickness 3/64"

(C) - You will need 1 meter

metal strips 1mm x 9/64" - usually as "wrench" means.

(D) - You will need 2 pieces

brass washer diameter 51/64" x hole 13/32" x 5/64" thick

The copper pipe with outer diameter 1/2" and thickness 1/8" is availble at the hardware store.