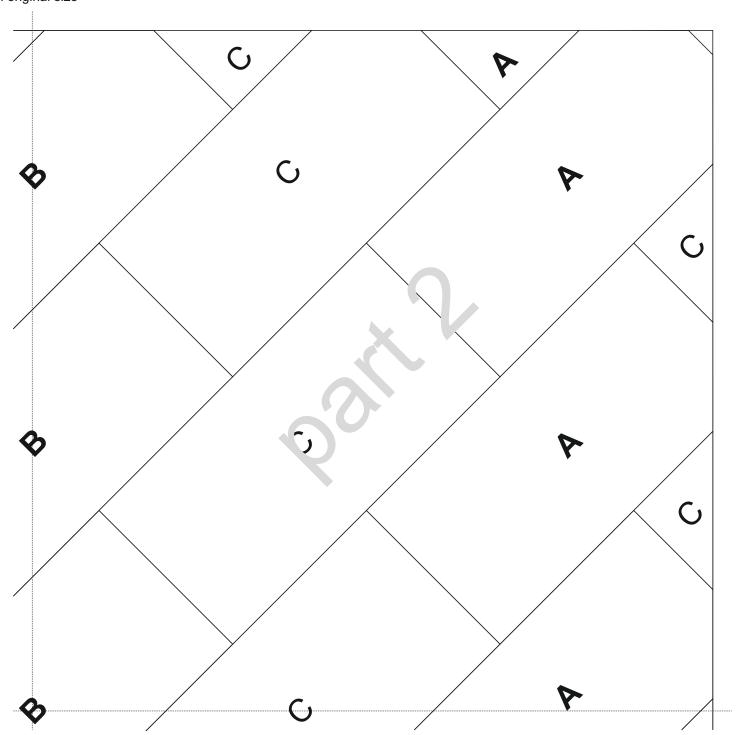

## Garden Art "Square-01"

All information without guarantee.

" Square-01 " 51 x 51 cm ( 20 x 20 " )

The principle is simple ..

Around the actual glass work solder a metal construction. Use a Metal pipe as a stand and you're set.

rass washer diameter 20mm x hole 10mm x 2mm thick

copper pipe with outer diameter 12mm and thickness 1mm is availble at the hardware store.

A detailed instruction you will find for free download on the "garden art "overview page. A simplified schematic diagram can be found here on the next page.