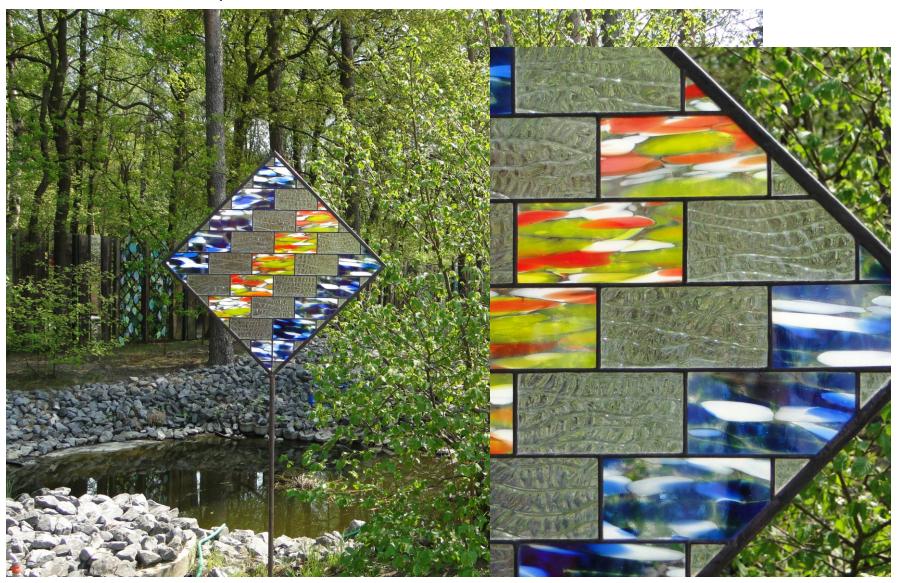

## Garden Art "Square-01"

All information without guarantee.

" Square-01 " 51 x 51 cm ( 20 x 20 " )

The principle is simple ..

Around the actual glass work solder a metal construction. Use a Metal pipe as a stand and you're set.