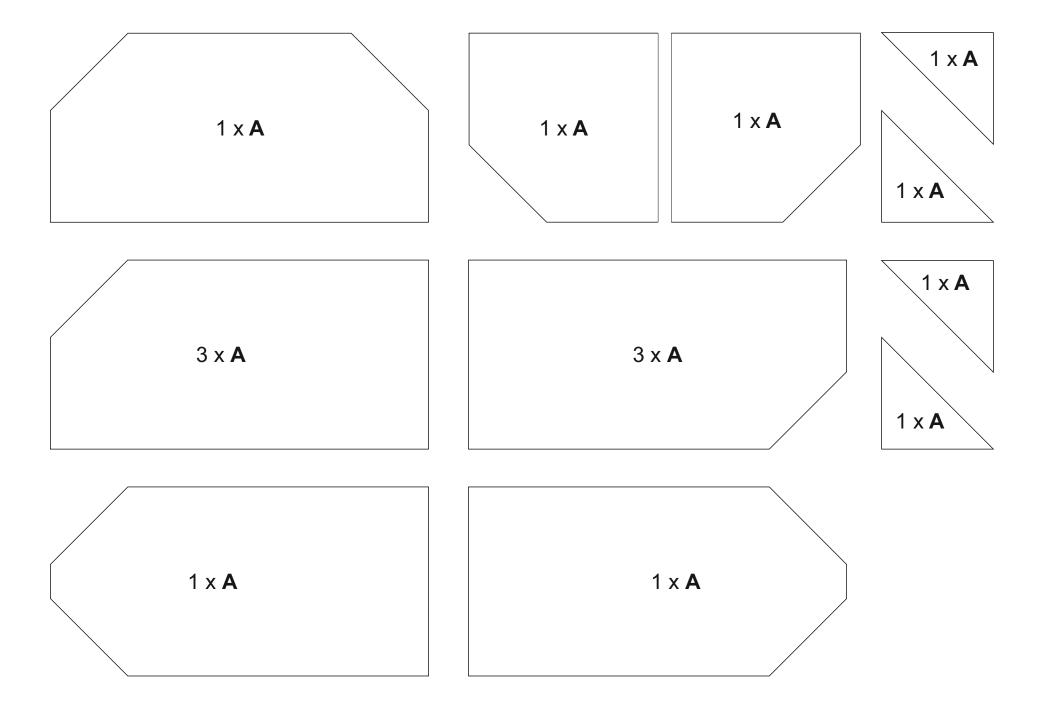

rass washer diameter 20mm x hole 10mm x 2mm thick

copper pipe with outer diameter 12mm and thickness 1mm is availble at the hardware store.

A detailed instruction you will find for free download on the "garden art "overview page. A simplified schematic diagram can be found here on the next page.