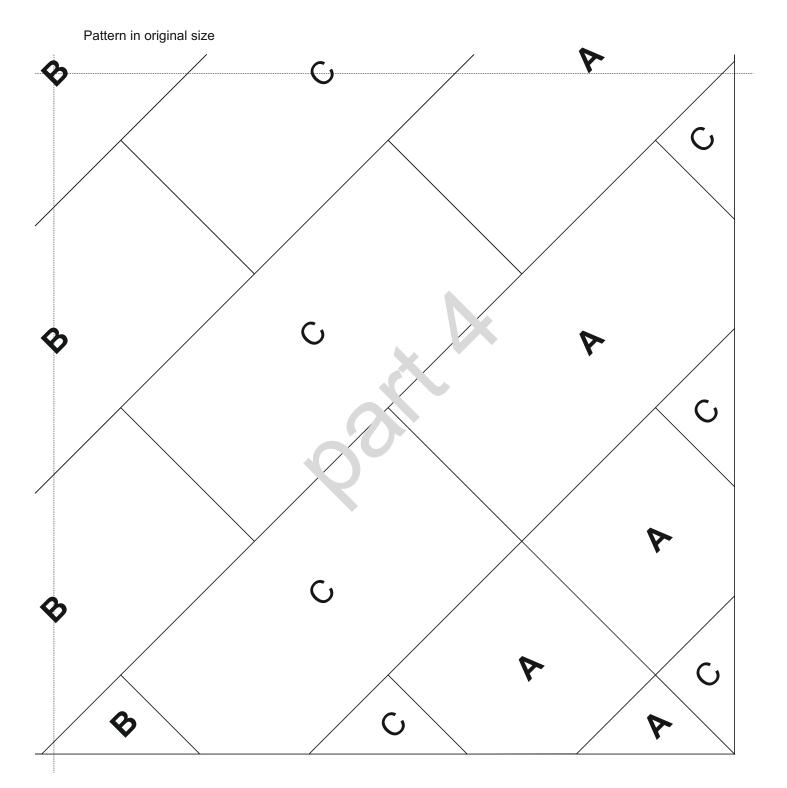

## Garden Art "Square-01"

All information without guarantee.

" Square-01 " 51 x 51 cm ( 20 x 20 " )

The principle is simple ..

Around the actual glass work solder a metal construction. Use a Metal pipe as a stand and you're set.

rass washer diameter 20mm x hole 10mm x 2mm thick

copper pipe with outer diameter 12mm and thickness 1mm is availble at the hardware store.

A detailed instruction you will find for free download on the "garden art "overview page. A simplified schematic diagram can be found here on the next page.