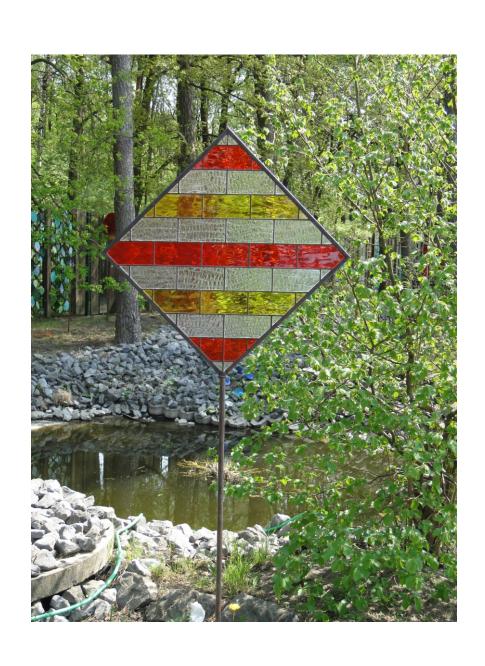

## Garden Art " Square-03 "

All information without guarantee.

" Square-03 " 51 x 51 cm ( 20 x 20 " )

3 x **A** 4 x C 2 x **B** 

Garden Art - Square 03

The principle is simple ..

Around the actual glass work solder a metal construction. Use a Metal pipe as a stand and you're set.