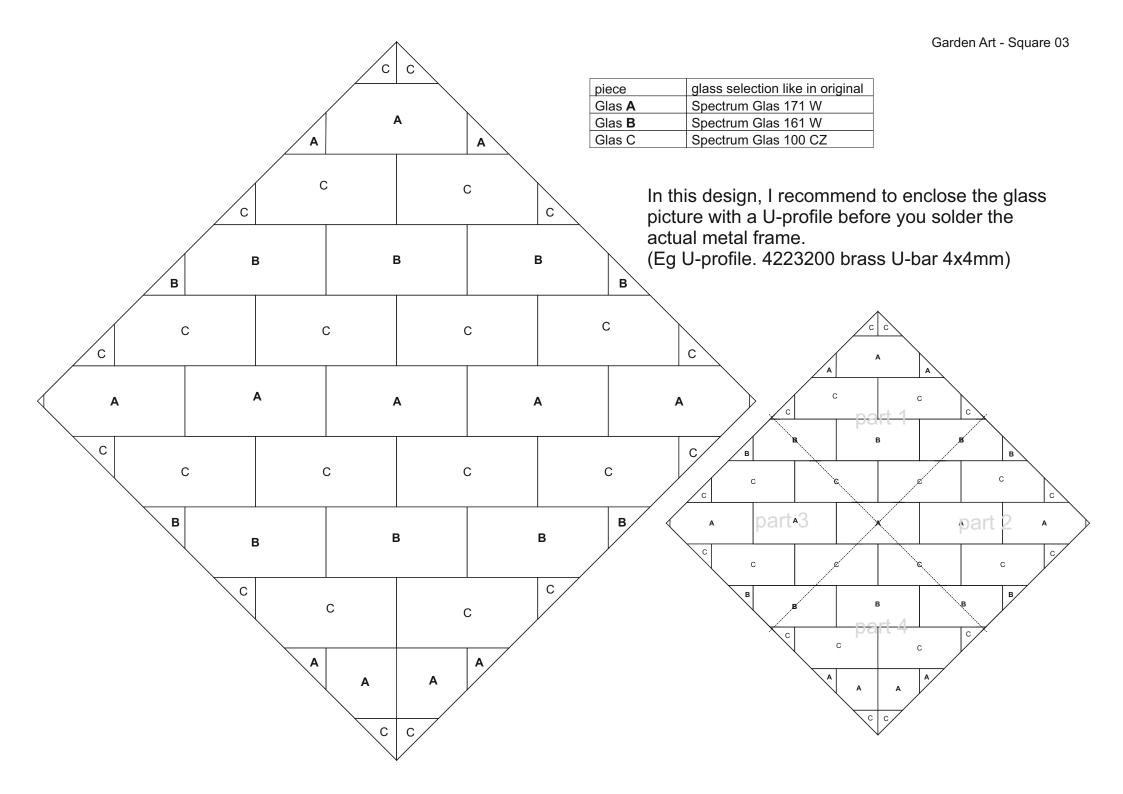

## Garden Art " Square-03 "

All information without guarantee.

" Square-03 " 51 x 51 cm ( 20 x 20 " )

3 x **A** 4 x C 2 x **B** 

Garden Art - Square 03

The principle is simple ..

Around the actual glass work solder a metal construction. Use a Metal pipe as a stand and you're set.

3s washer diameter 20mm x hole 10mm x 2mm thick

ne copper pipe with outer diameter 12mm and thickness 1mm is availble at the hardware store.

A detailed instruction you will find for free download on the "garden art "overview page. A simplified schematic diagram can be found here on the next page.