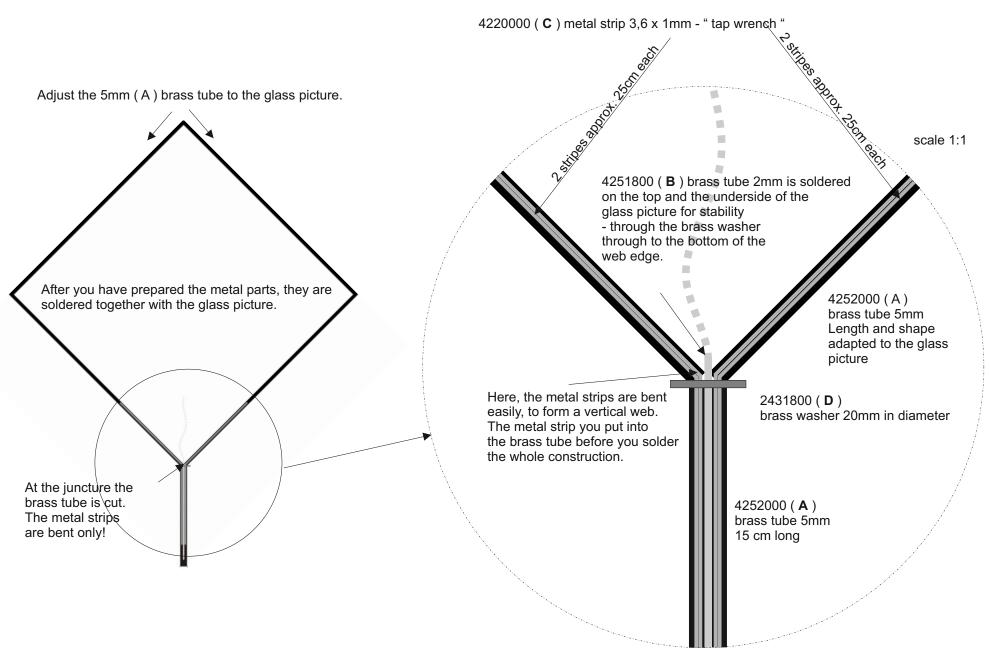

## Garden Art " Square-03 "

All information without guarantee.

" Square-03 " 51 x 51 cm ( 20 x 20 " )

3 x **A** 4 x C 2 x **B** 

Garden Art - Square 03

The principle is simple ..

Around the actual glass work solder a metal construction. Use a Metal pipe as a stand and you're set.

A few general notes on the materials used in the metal frame:

## METRIC system:

Materials should be in color glass trade actually known under the following numbers:

4252000 - You will need 2 meters

1 meter brass tube with an outside diameter of 5mm and wall thickness 0.45 mm

4251800 - You need 0.5 meters

1 meter of brass pipe with outer diameter and 2mm wall thickness 0.5 mm

4220000 - You will need 1 meter

Metal strips 1mm x 3.6 - usually as "wrench" means.

131800 - You will need 2 pieces

3s washer diameter 20mm x hole 10mm x 2mm thick

ne copper pipe with outer diameter 12mm and thickness 1mm is availble at the hardware store.

A detailed instruction you will find for free download on the "garden art "overview page. A simplified schematic diagram can be found here on the next page.