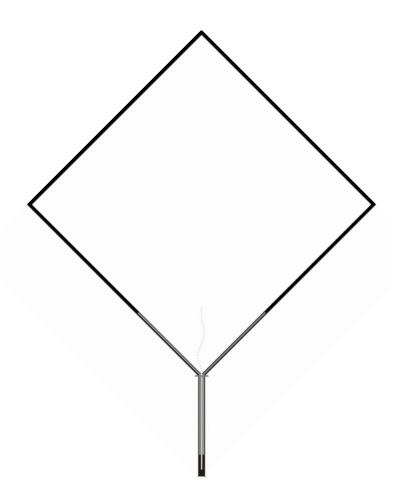

## Garden Art " Square-03 "

All information without guarantee.

" Square-03 " 51 x 51 cm ( 20 x 20 " )

3 x **A** 4 x C 2 x **B** 

Garden Art - Square 03

The principle is simple ..

Around the actual glass work solder a metal construction. Use a Metal pipe as a stand and you're set.