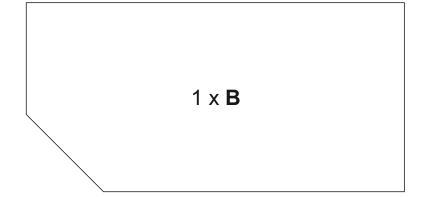

## Garden Art " Square-03 "

All information without guarantee.

" Square-03 " 51 x 51 cm ( 20 x 20 " )

3 x **A** 4 x C 2 x **B** 

Garden Art - Square 03

The principle is simple ..

Around the actual glass work solder a metal construction. Use a Metal pipe as a stand and you're set.