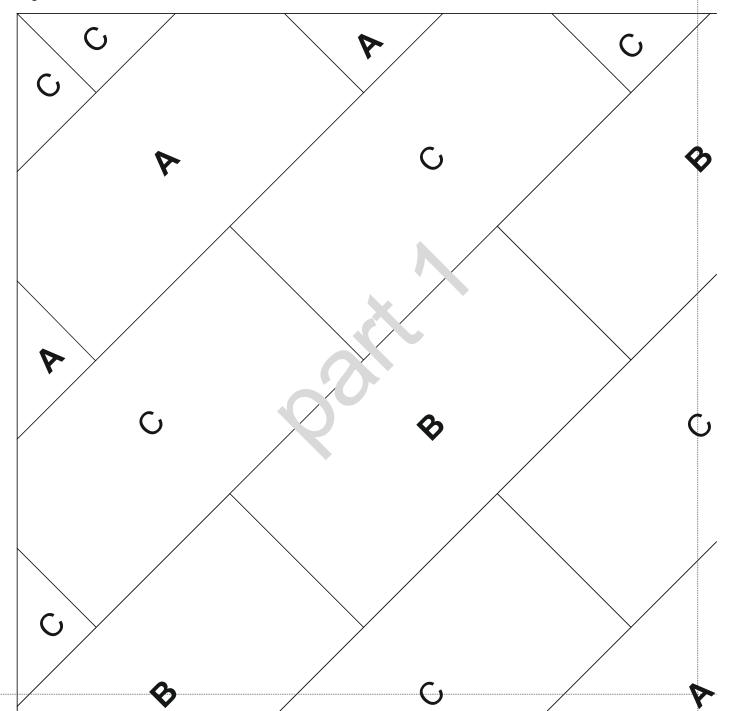

## Garden Art " Square-03 "

All information without guarantee.

" Square-03 " 51 x 51 cm ( 20 x 20 " )

3 x **A** 4 x C 2 x **B** 

Garden Art - Square 03

The principle is simple ..

Around the actual glass work solder a metal construction. Use a Metal pipe as a stand and you're set.