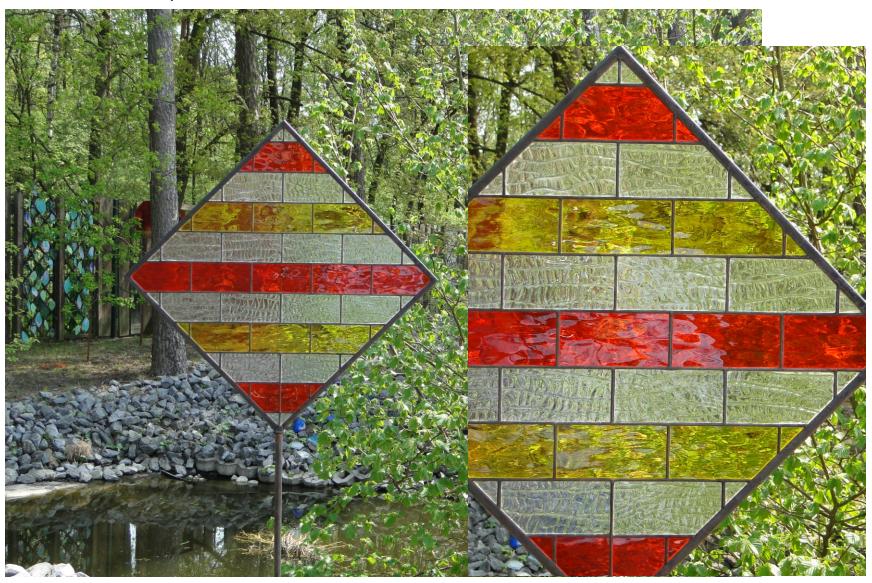

## Garden Art " Square-03 "

All information without guarantee.

" Square-03 " 51 x 51 cm ( 20 x 20 " )

3 x **A** 4 x C 2 x **B** 

Garden Art - Square 03

The principle is simple ..

Around the actual glass work solder a metal construction. Use a Metal pipe as a stand and you're set.