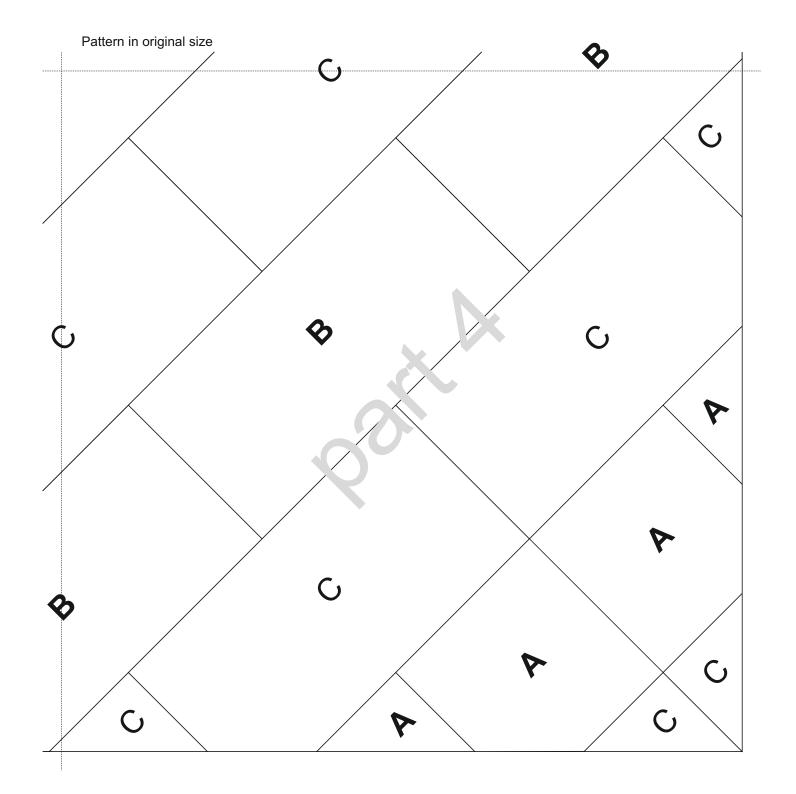

## Garden Art " Square-03 "

All information without guarantee.

" Square-03 " 51 x 51 cm ( 20 x 20 " )

3 x **A** 4 x C 2 x **B** 

Garden Art - Square 03

The principle is simple ..

Around the actual glass work solder a metal construction. Use a Metal pipe as a stand and you're set.