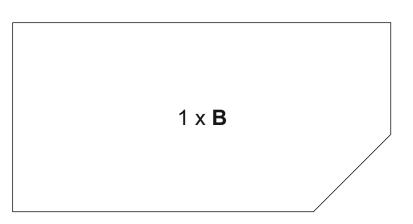

## Garden Art " Square-03 "

All information without guarantee.

" Square-03 " 51 x 51 cm ( 20 x 20 " )

3 x **A** 4 x C 2 x **B** 

Garden Art - Square 03

The principle is simple ..

Around the actual glass work solder a metal construction. Use a Metal pipe as a stand and you're set.