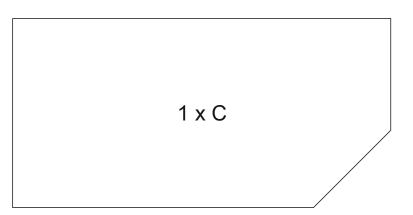

## Garden Art " Square-03 "

All information without guarantee.

" Square-03 " 51 x 51 cm ( 20 x 20 " )

3 x **A** 4 x C 2 x **B** 

Garden Art - Square 03

The principle is simple ..

Around the actual glass work solder a metal construction. Use a Metal pipe as a stand and you're set.