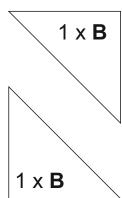

## Garden Art " Square-03 "

All information without guarantee.

" Square-03 " 51 x 51 cm ( 20 x 20 " )

3 x **A** 4 x C 2 x **B** 

Garden Art - Square 03

The principle is simple ..

Around the actual glass work solder a metal construction. Use a Metal pipe as a stand and you're set.