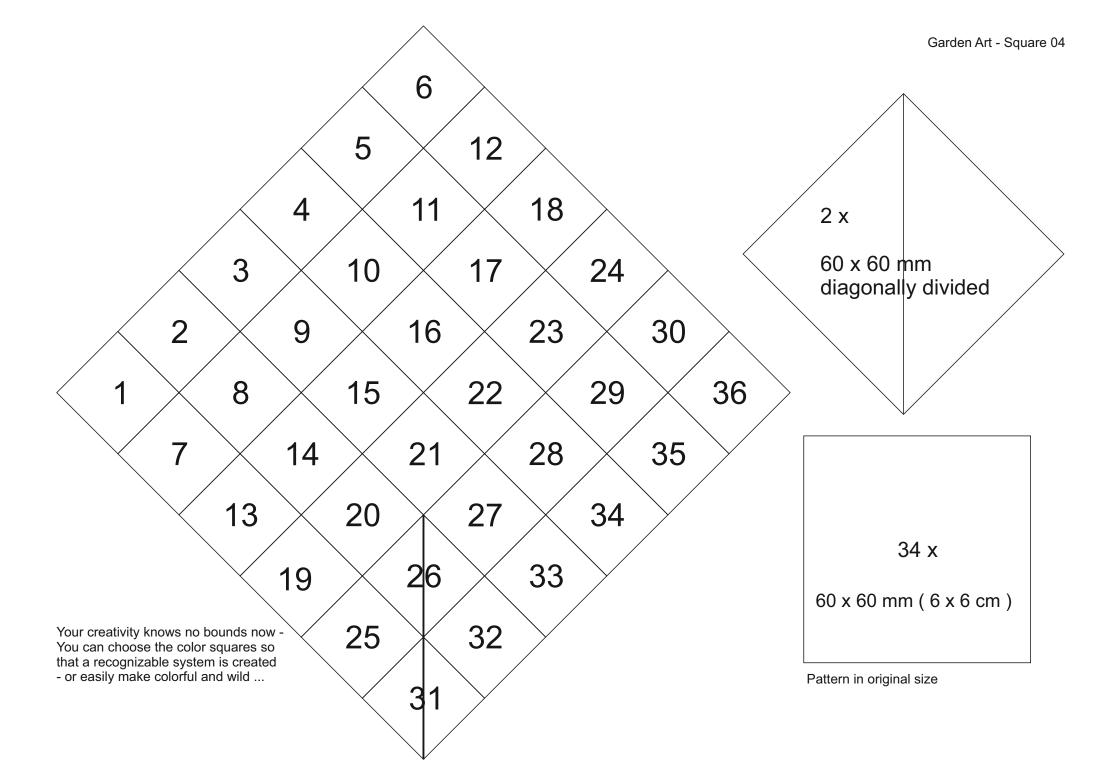

## Garden Art - Square 04

© www.inspiration-for-glass.com

## Garden Art " Square-04 "

All information without guarantee. "Quadrat-04 " 37 x 37 cm ( 15 x 15 " )

| piece g        | lass selection like in original |
|----------------|---------------------------------|
| textured glass | Spectrum Glas 100 Krinkle       |
| 2, 6 ,30, 31   | Spectrum Glas 359-1             |
| 4, 23, 26, 35  | Spectrum Glas 367-1             |
| 7, 16, 33      | Spectrum Glas 833-91            |
| 9              | Spectrum Glas 377-1             |
| 11, 19, 21     | Spectrum Glas 339-6             |
| 14, 18, 28     | Spectrum Glas 609-8             |

| piece           | glass selection like in original |
|-----------------|----------------------------------|
| textured glass  | Spectrum Glas 100 CZ             |
| 2, 6, 7, 19, 30 | Spectrum Glas 379-1              |
| 31, 33, 35      |                                  |
| 9, 11, 14, 23,  | Spectrum Glas 369-1              |
| 26, 28          |                                  |
| 4, 18           | Spectrum Glas 161 W              |
| 16, 21          | Spectrum Glas 171 W              |