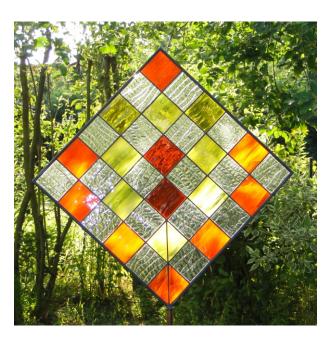

## Garden Art " Square-04 "

All information without guarantee. "Quadrat-04 " 37 x 37 cm ( 15 x 15 " )

| piece g        | lass selection like in original |
|----------------|---------------------------------|
| textured glass | Spectrum Glas 100 Krinkle       |
| 2, 6 ,30, 31   | Spectrum Glas 359-1             |
| 4, 23, 26, 35  | Spectrum Glas 367-1             |
| 7, 16, 33      | Spectrum Glas 833-91            |
| 9              | Spectrum Glas 377-1             |
| 11, 19, 21     | Spectrum Glas 339-6             |
| 14, 18, 28     | Spectrum Glas 609-8             |

| piece           | glass selection like in original |
|-----------------|----------------------------------|
| textured glass  | Spectrum Glas 100 CZ             |
| 2, 6, 7, 19, 30 | Spectrum Glas 379-1              |
| 31, 33, 35      |                                  |
| 9, 11, 14, 23,  | Spectrum Glas 369-1              |
| 26, 28          |                                  |
| 4, 18           | Spectrum Glas 161 W              |
| 16, 21          | Spectrum Glas 171 W              |