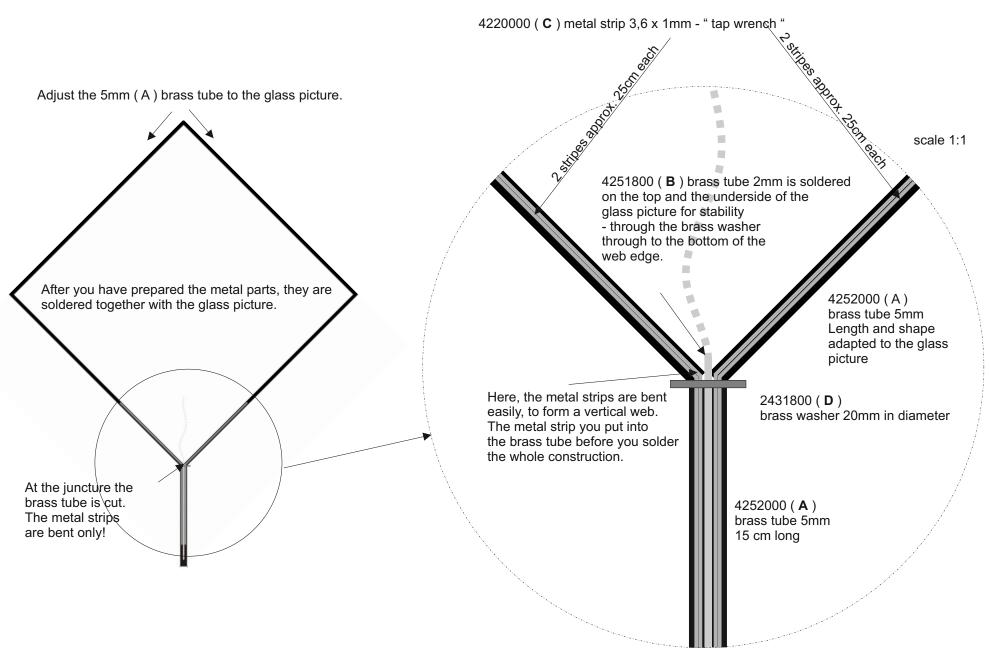

The principle is simple ..

Around the actual glass work solder a metal construction. Use a Metal pipe as a stand and you're set.

A few general notes on the materials used in the metal frame:

## METRIC system:

Materials should be in color glass trade actually known under the following numbers:

4252000 - You will need 2 meters

1 meter brass tube with an outside diameter of 5mm and wall thickness 0.45 mm

4251800 - You need 0.5 meters

1 meter of brass pipe with outer diameter and 2mm wall thickness 0.5 mm

4220000 - You will need 1 meter

Metal strips 1mm x 3.6 - usually as "wrench" means.

131800 - You will need 2 pieces

3s washer diameter 20mm x hole 10mm x 2mm thick

ne copper pipe with outer diameter 12mm and thickness 1mm is availble at the hardware store.

A detailed instruction you will find for free download on the "garden art "overview page. A simplified schematic diagram can be found here on the next page.

## US inches and feet:

Materials should be found at your art glass supplier or hardware store :

(A) - You will need 7'

brass tube with an outside diameter of 13/64" and wall thickness 3/64"

(B) - You need 25"

brass pipe with outer diameter and 5/64" wall thickness 3/64"

(C) - You will need 1 meter

metal strips 1mm x 9/64" - usually as "wrench" means.

(D) - You will need 2 pieces

brass washer diameter 51/64" x hole 13/32" x 5/64" thick

The copper pipe with outer diameter 1/2" and thickness 1/8" is availble at the hardware store.