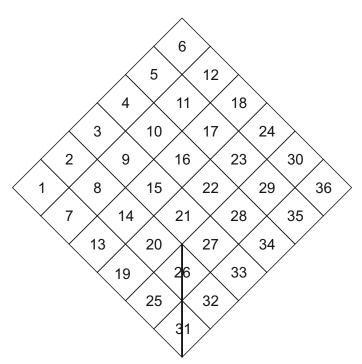

## Garden Art " Square-04 "

All information without guarantee. "Quadrat-04 " 37 x 37 cm ( 15 x 15 " )

| piece g        | lass selection like in original |
|----------------|---------------------------------|
| textured glass | Spectrum Glas 100 Krinkle       |
| 2, 6 ,30, 31   | Spectrum Glas 359-1             |
| 4, 23, 26, 35  | Spectrum Glas 367-1             |
| 7, 16, 33      | Spectrum Glas 833-91            |
| 9              | Spectrum Glas 377-1             |
| 11, 19, 21     | Spectrum Glas 339-6             |
| 14, 18, 28     | Spectrum Glas 609-8             |

| piece           | glass selection like in original |
|-----------------|----------------------------------|
| textured glass  | Spectrum Glas 100 CZ             |
| 2, 6, 7, 19, 30 | Spectrum Glas 379-1              |
| 31, 33, 35      |                                  |
| 9, 11, 14, 23,  | Spectrum Glas 369-1              |
| 26, 28          |                                  |
| 4, 18           | Spectrum Glas 161 W              |
| 16, 21          | Spectrum Glas 171 W              |