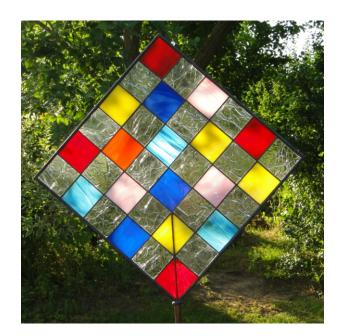

## Garden Art - Square 04

© www.inspiration-for-glass.com

## Garden Art " Square-04 "

All information without guarantee. "Quadrat-04 " 37 x 37 cm ( 15 x 15 " )

| piece g        | lass selection like in original |
|----------------|---------------------------------|
| textured glass | Spectrum Glas 100 Krinkle       |
| 2, 6 ,30, 31   | Spectrum Glas 359-1             |
| 4, 23, 26, 35  | Spectrum Glas 367-1             |
| 7, 16, 33      | Spectrum Glas 833-91            |
| 9              | Spectrum Glas 377-1             |
| 11, 19, 21     | Spectrum Glas 339-6             |
| 14, 18, 28     | Spectrum Glas 609-8             |