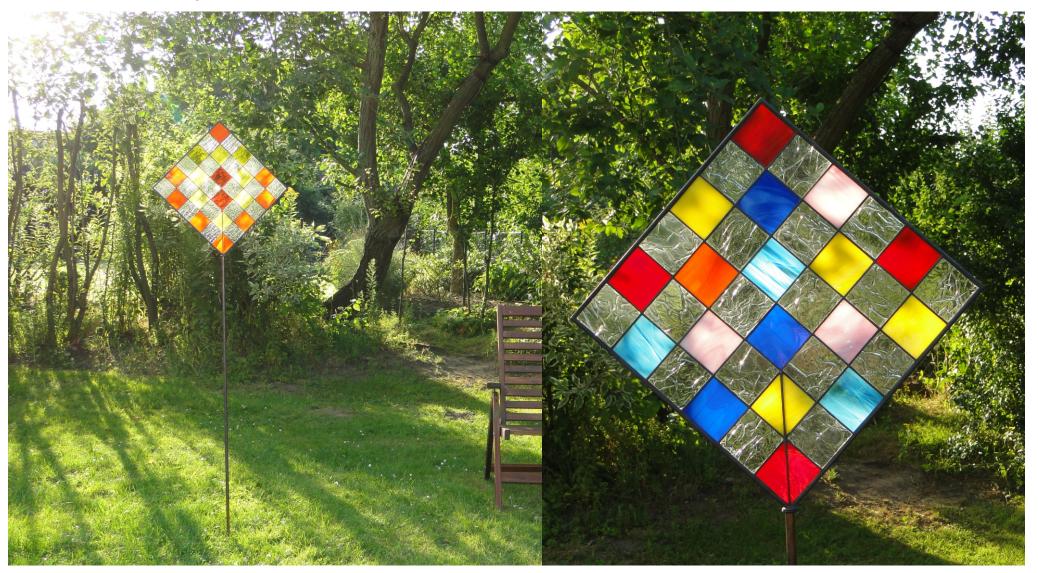

## Garden Art - Square 04

© www.inspiration-for-glass.com

## Garden Art " Square-04 "

All information without guarantee. "Quadrat-04 " 37 x 37 cm ( 15 x 15 " )

| piece g        | lass selection like in original |
|----------------|---------------------------------|
| textured glass | Spectrum Glas 100 Krinkle       |
| 2, 6 ,30, 31   | Spectrum Glas 359-1             |
| 4, 23, 26, 35  | Spectrum Glas 367-1             |
| 7, 16, 33      | Spectrum Glas 833-91            |
| 9              | Spectrum Glas 377-1             |
| 11, 19, 21     | Spectrum Glas 339-6             |
| 14, 18, 28     | Spectrum Glas 609-8             |