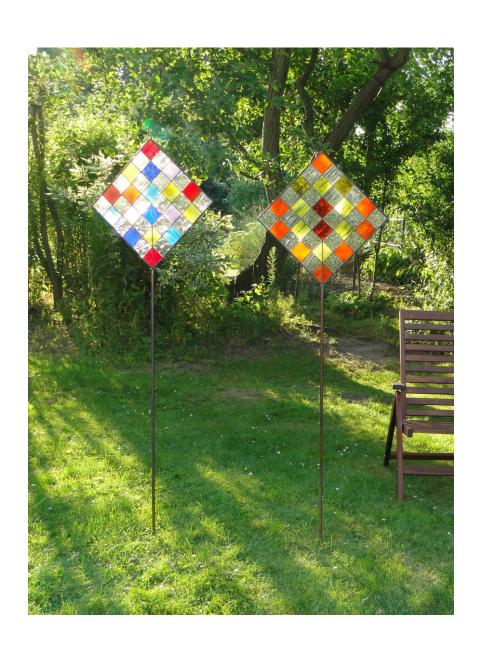

## Garden Art - Square 04

© www.inspiration-for-glass.com

## Garden Art " Square-04 "

All information without guarantee. "Quadrat-04 " 37 x 37 cm ( 15 x 15 " )

| piece g        | lass selection like in original |
|----------------|---------------------------------|
| textured glass | Spectrum Glas 100 Krinkle       |
| 2, 6 ,30, 31   | Spectrum Glas 359-1             |
| 4, 23, 26, 35  | Spectrum Glas 367-1             |
| 7, 16, 33      | Spectrum Glas 833-91            |
| 9              | Spectrum Glas 377-1             |
| 11, 19, 21     | Spectrum Glas 339-6             |
| 14, 18, 28     | Spectrum Glas 609-8             |

The principle is simple ..

Around the actual glass work solder a metal construction. Use a Metal pipe as a stand and you're set.

A few general notes on the materials used in the metal frame: