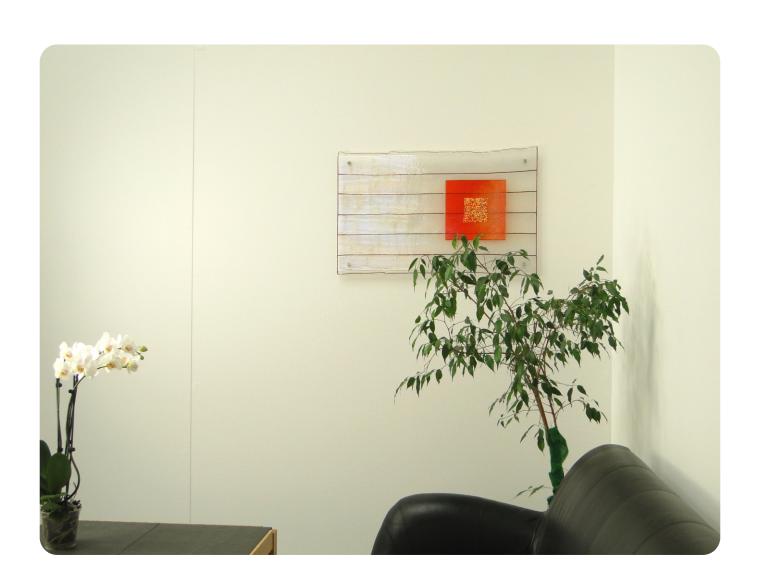

## Room design - In Focus - Original size approx. 51 x 90 cm / 20" x 35"

" In Focus "

This composition of clear transparency, strong and bright color Dichroic glass, stands for simple design and sets clear accents at the same time.

This little piece of color is now the focus of the beholder!

This glass work "is something refreshing" – the little use of color affects an entire indoor environment.

Just as with many of my other glass wall pictures, I have once again used transparent satin iridescent glass, from the art glass manufacturer Bullseye.

The matte coating of iridescent transparent glass is ideal if you want transparency, while not missing out on a noble diffuse character.

The rather strong line-shaped surface structure of the Bullseye 1101-48Fi Prismatic (here the colorless basic glass) acts differently depending on the viewing angle. The iridescent coating shows it's advantage in its various facets.