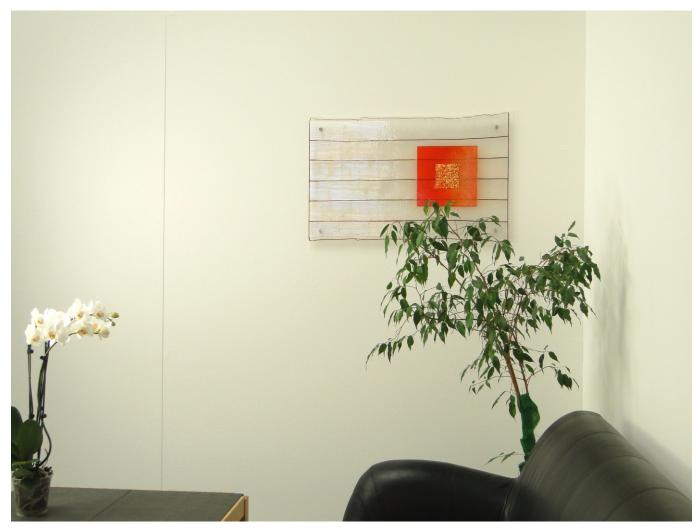

## Room design - In Focus - Original size approx. 51 x 90 cm / 20" x 35"

" In Focus "

This composition of clear transparency, strong and bright color Dichroic glass, stands for simple design and sets clear accents at the same time.

This little piece of color is now the focus of the beholder!

This glass work "is something refreshing" – the little use of color affects an entire indoor environment.

Just as with many of my other glass wall pictures, I have once again used transparent satin iridescent glass, from the art glass manufacturer Bullseye.

The matte coating of iridescent transparent glass is ideal if you want transparency, while not missing out on a noble diffuse character.

The rather strong line-shaped surface structure of the Bullseye 1101-48Fi Prismatic (here the colorless basic glass) acts differently depending on the viewing angle. The iridescent coating shows it's advantage in its various facets.