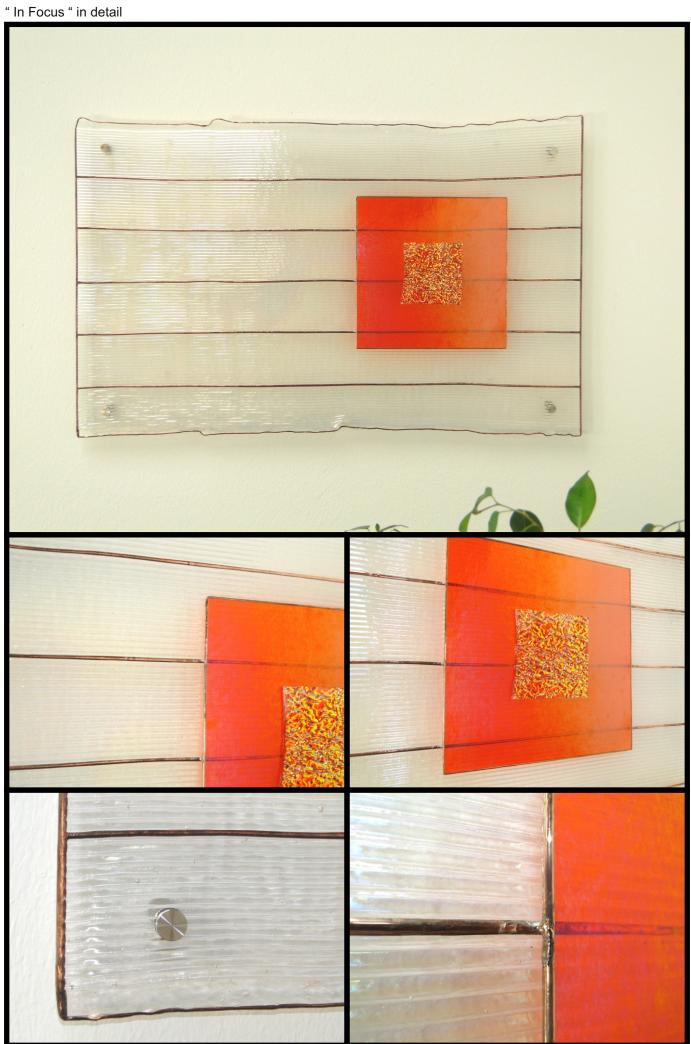

## Room design - In Focus - Original size approx. 51 x 90 cm / 20" x 35"

" In Focus "

This composition of clear transparency, strong and bright color Dichroic glass, stands for simple design and sets clear accents at the same time.

This little piece of color is now the focus of the beholder!

This glass work "is something refreshing" – the little use of color affects an entire indoor environment.

Just as with many of my other glass wall pictures, I have once again used transparent satin iridescent glass, from the art glass manufacturer Bullseye.

The matte coating of iridescent transparent glass is ideal if you want transparency, while not missing out on a noble diffuse character.

The rather strong line-shaped surface structure of the Bullseye 1101-48Fi Prismatic (here the colorless basic glass) acts differently depending on the viewing angle. The iridescent coating shows it's advantage in its various facets.

## Material:

Basis glass: Bullseye 1101-48 Fi, clear Prismatic, iridescent larger application: Bullseye 1125-31 Fi, transparent orange iridescent smaller application: Dichroic (3534235) UCGR-RR clear ripple 3 mm

Transmission clear, Reflexion red

Wall mounting: 4 x distance holder 4596100