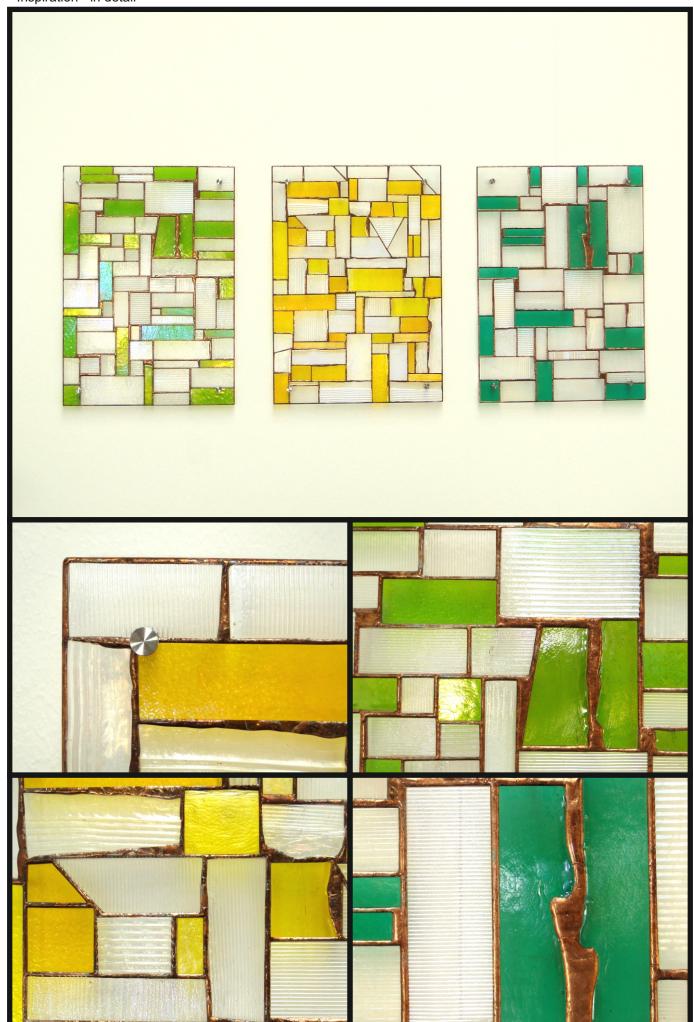

New aspects in the cold glass production, iridescent Bullseye glass pieces:

Which through the use of a silk mat, bring out a soft and gentle iridescence and only half transparent effect of the glass designs, these are perfect for wall decoration. For one, the transparent reflection illustrates a colorful shadow play on the wall and secondly, some of the glass art pieces have, depending of the point of view, a more opaque and exciting diversity, even in small spaces.

## Material:

Bullseye: 1101-44Fi, clear, iridescent, texture Reed Bullseye: 1101-46Fi, clear, iridescent, texture Accordion Bullseye: 1101-48Fi, clear, iridescent, texture Prismatic Bullseye: 1426-31Fi, transparent spring green iridescent

Bullseye: 1020-31Fi - 1120-31Fi - 1320-31Fi, transparent yellow shades iridescent, - striker -

Bullseye: 1417-31Fi, transparent smaragd green iridescent

Wall mounting: 12 x distance holder 4596100

All information without guarantee