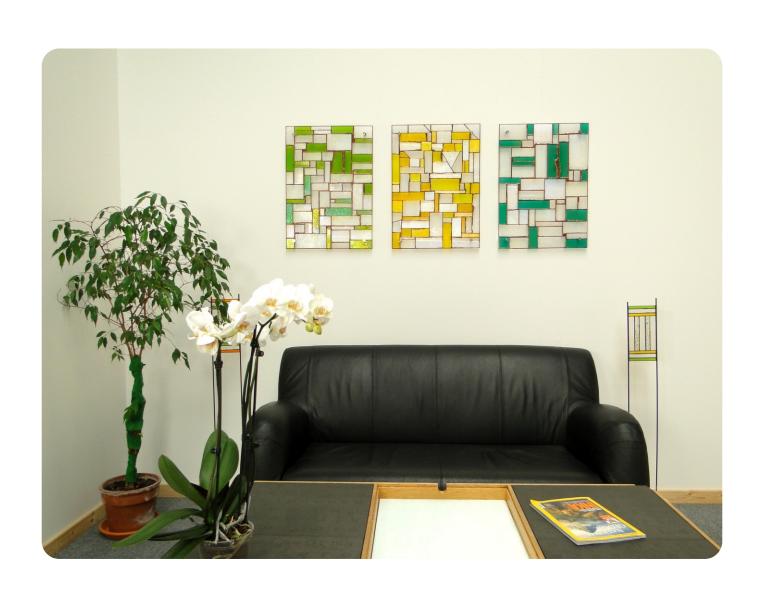

## Room design - Inspiration - Original size approx. 60 x 140 cm / 24" x 55"

"Inspiration "

Let positive colors inspire you. cheerful spring green, refreshing citrus-yellow and oriental smaragd green.

The mixing of half transparend and clear, as well as colorful segments, bring out the inspirational freedom.

This playful change of light and colors, bring an interesting refreshing modern atmosphere - no matter the size of your room.

This installation opens up a new horizen to the observer. Let your creativity have no limits.

New aspects in the cold glass production, iridescent Bullseye glass pieces:

Which through the use of a silk mat, bring out a soft and gentle iridescence and only half transparent effect of the glass designs, these are perfect for wall decoration. For one, the transparent reflection illustrates a colorful shadow play on the wall and secondly, some of the glass art pieces have, depending of the point of view, a more opaque and exciting diversity, even in small spaces.