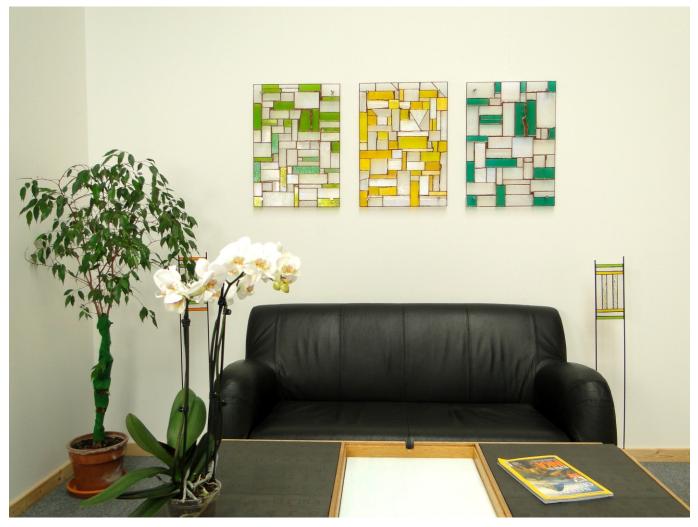

## Room design - Inspiration - Original size approx. 60 x 140 cm / 24" x 55"

"Inspiration "

Let positive colors inspire you. cheerful spring green, refreshing citrus-yellow and oriental smaragd green.

The mixing of half transparend and clear, as well as colorful segments, bring out the inspirational freedom.

This playful change of light and colors, bring an interesting refreshing modern atmosphere - no matter the size of your room.

This installation opens up a new horizen to the observer. Let your creativity have no limits.

New aspects in the cold glass production, iridescent Bullseye glass pieces:

Which through the use of a silk mat, bring out a soft and gentle iridescence and only half transparent effect of the glass designs, these are perfect for wall decoration. For one, the transparent reflection illustrates a colorful shadow play on the wall and secondly, some of the glass art pieces have, depending of the point of view, a more opaque and exciting diversity, even in small spaces.