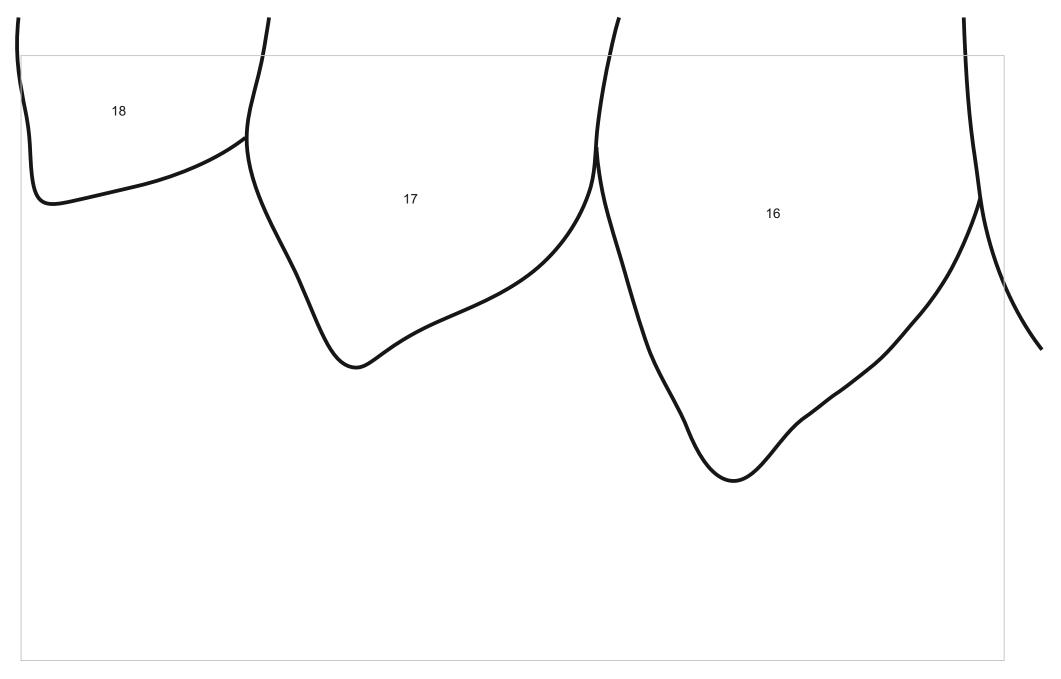

## Pattern in original size

Room design " Large daisy " pattern - segment 11

Room design " Large daisy " pattern - segment 14

Room design " Large daisy " pattern - segment 18

Room design " Large daisy " pattern - segment 19