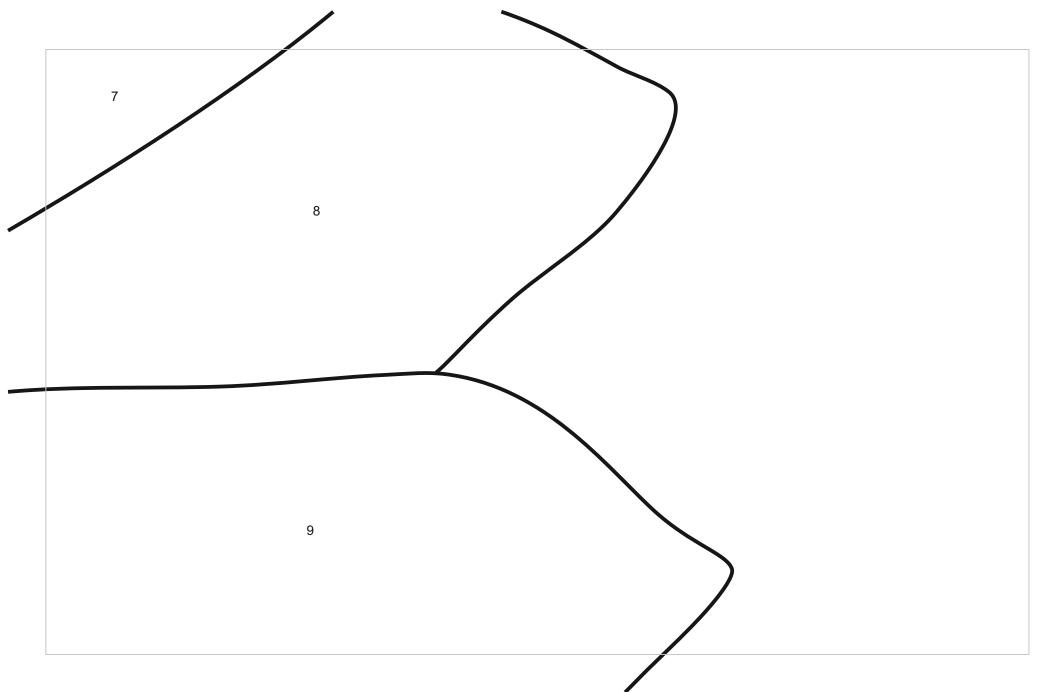

## Pattern in original size

Room design " Large daisy " pattern - segment 11

Room design " Large daisy " pattern - segment 14

Room design " Large daisy " pattern - segment 18

Room design " Large daisy " pattern - segment 19