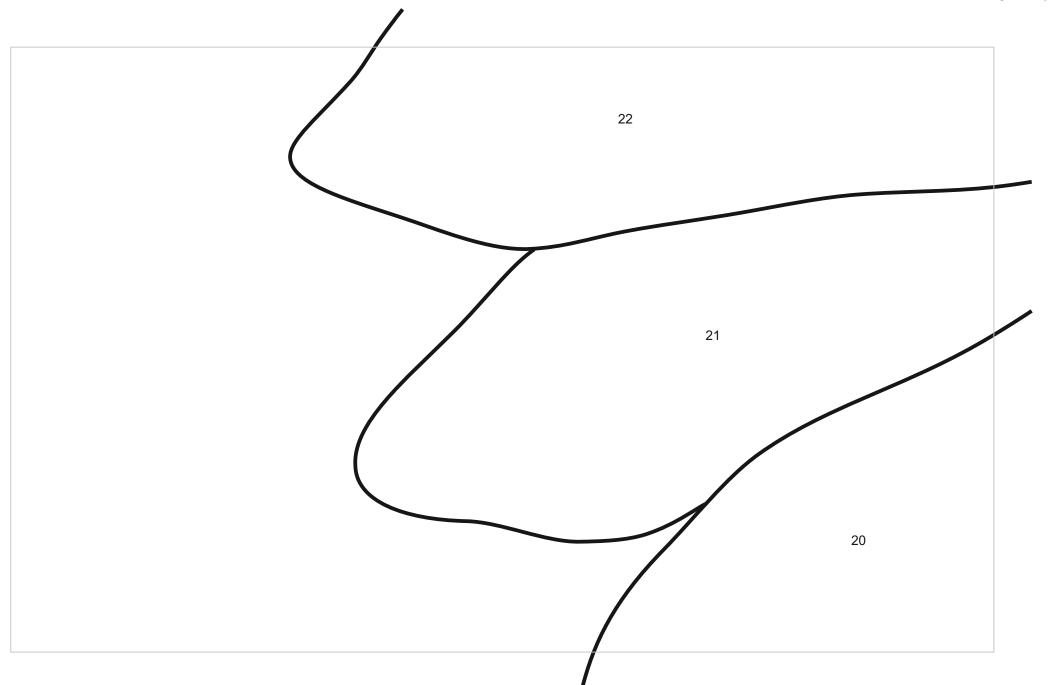

## Pattern in original size

Room design " Large daisy " pattern - segment 11

Room design " Large daisy " pattern - segment 14

Room design " Large daisy " pattern - segment 18

Room design " Large daisy " pattern - segment 19