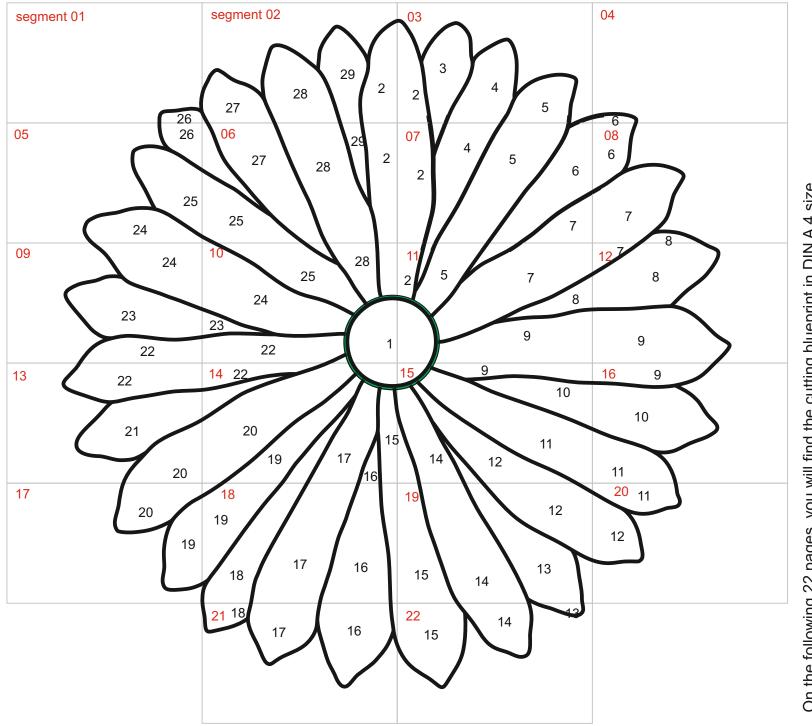

Suspension from 2mm brass tube soldered to the back.

Glass selection:

© markus klein

piece 1 : Dichroic 3534218 (UBGR-CY) piece 2 - 29 : Spectrum 6000-81 CC

On the following 22 pages, you will find the cutting blueprint in DIN A 4 size. Perfectly adjusted, for printing out at home. Put the 22 pages together as shown in the example and you will have the complete pattern in orignal size of approx. 88 x 88 cm.

## Pattern in original size

Room design " Large daisy " pattern - segment 11

Room design " Large daisy " pattern - segment 14

Room design " Large daisy " pattern - segment 18

Room design " Large daisy " pattern - segment 19