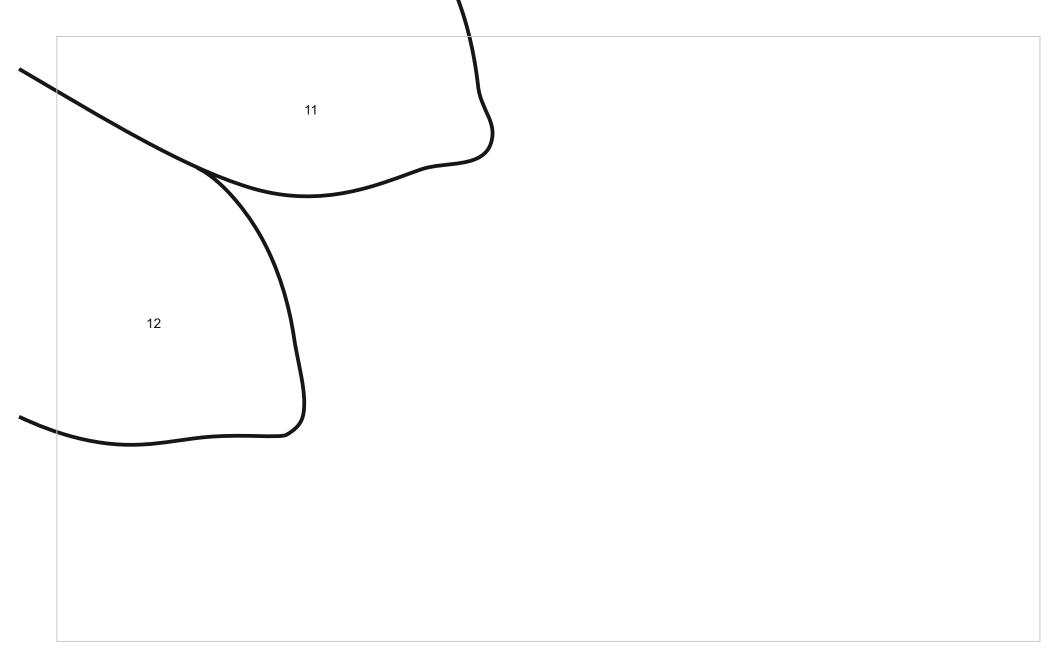

## Pattern in original size

Room design " Large daisy " pattern - segment 11

Room design " Large daisy " pattern - segment 14

Room design " Large daisy " pattern - segment 18

Room design " Large daisy " pattern - segment 19