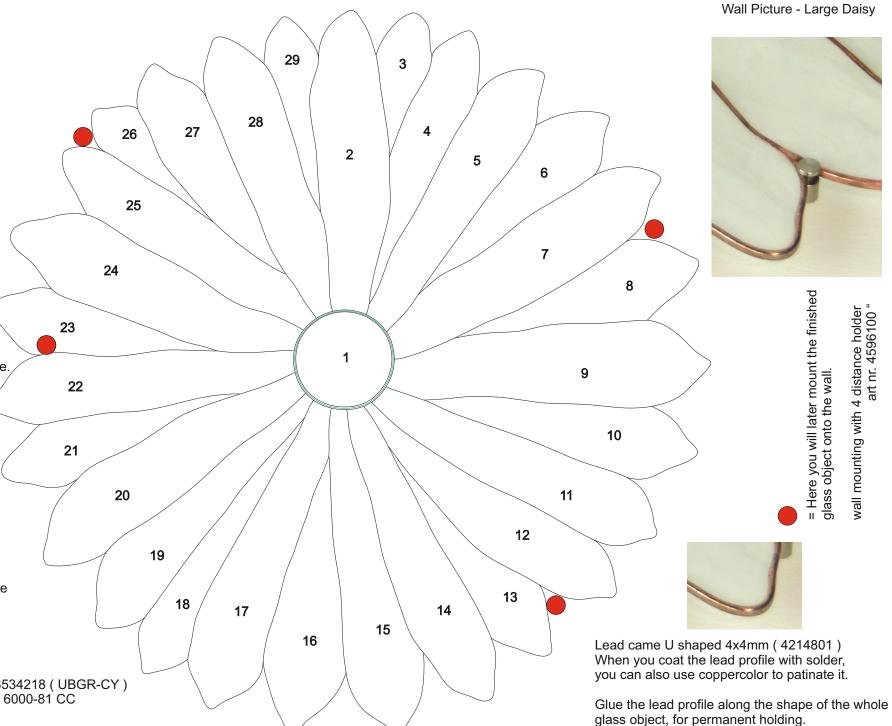

## Wall Picture - Large Daisy

© www.inspiration-for-glass.com

Room design " Large daisy "

Original size approx. 90 cm / 36"

Spacers made of 2mm brass wire. Prepare two rings and solder them at the back of the image down at the rear panel. These spacers ensure that the picture will hang perpendicular to the wall. (You will have the same distance everywhere, on the wall )

Suspension from 2mm brass tube soldered to the back.

Glass selection:

© markus klein

piece 1 : Dichroic 3534218 (UBGR-CY) piece 2 - 29 : Spectrum 6000-81 CC

On the following 22 pages, you will find the cutting blueprint in DIN A 4 size. Perfectly adjusted, for printing out at home. Put the 22 pages together as shown in the example and you will have the complete pattern in orignal size of approx. 88 x 88 cm.

Solder here (green line) an additional reinforcement.

26