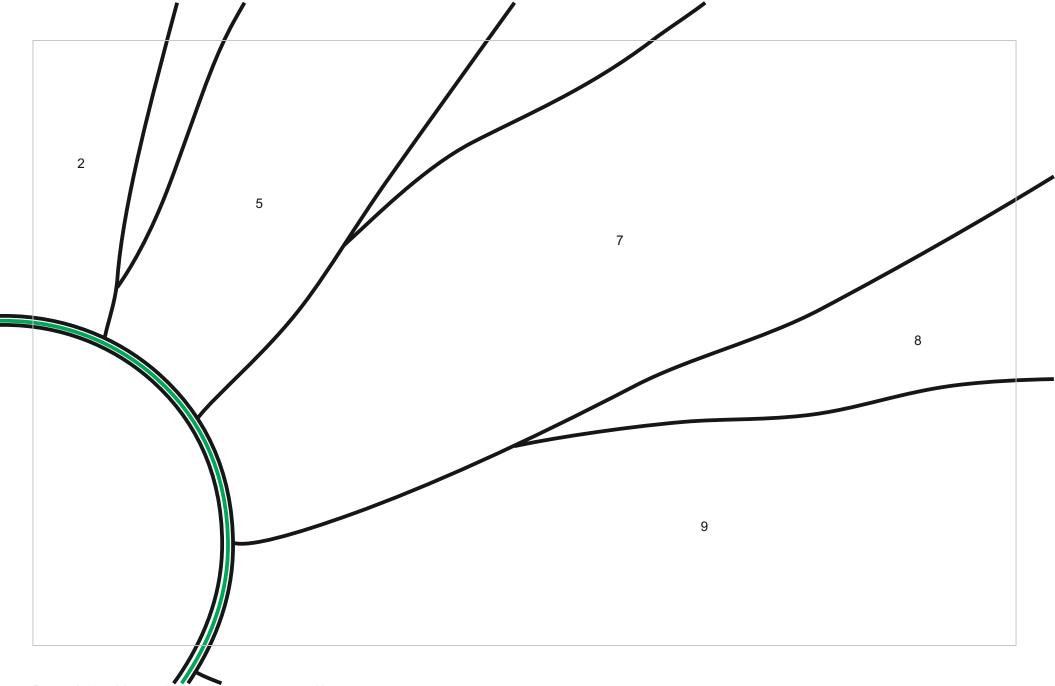

Solder here (green line) an additional reinforcement.

26

## Pattern in original size

Room design " Large daisy " pattern - segment 11

Room design " Large daisy " pattern - segment 14

Room design " Large daisy " pattern - segment 18

Room design " Large daisy " pattern - segment 19