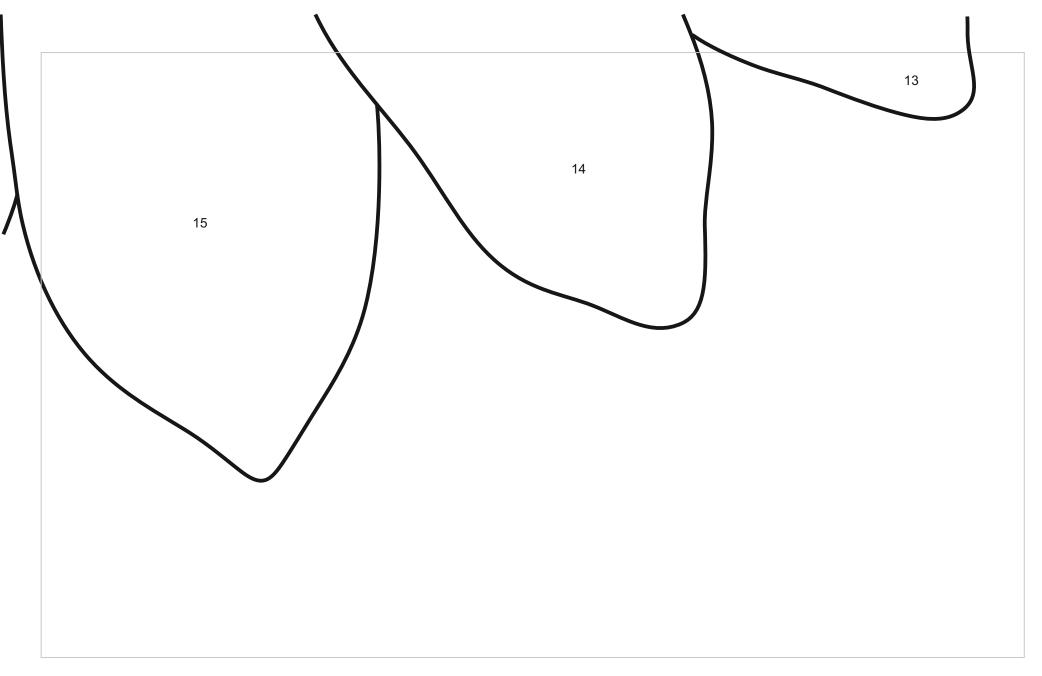

## Pattern in original size

Room design " Large daisy " pattern - segment 11

Room design " Large daisy " pattern - segment 14

Room design " Large daisy " pattern - segment 18

Room design " Large daisy " pattern - segment 19