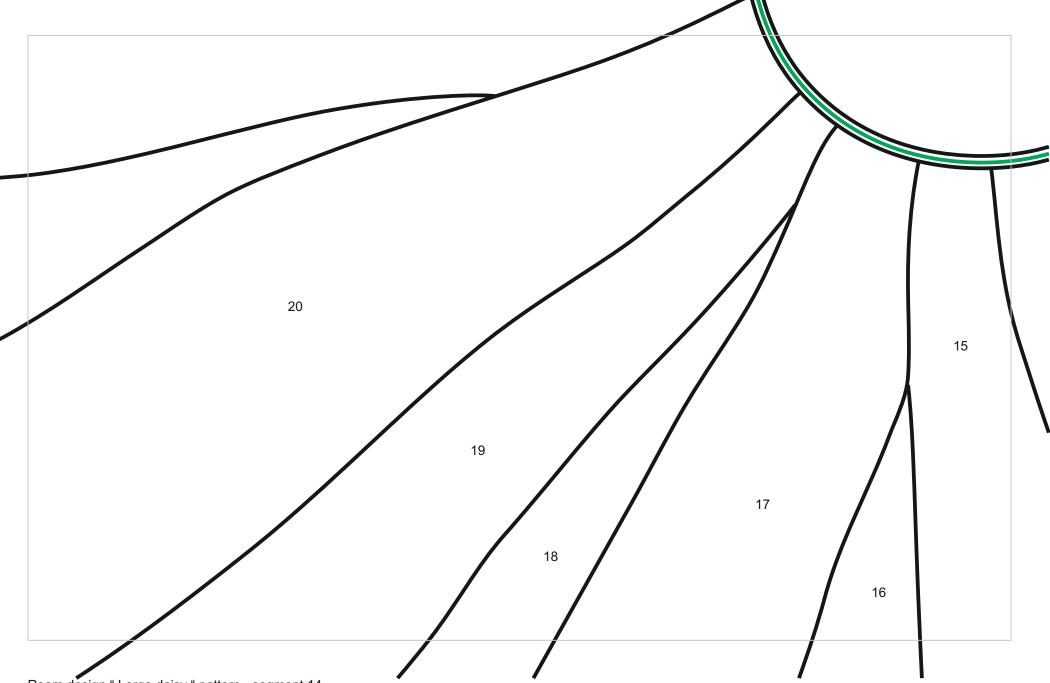

Solder here (green line) an additional reinforcement.

26

## Pattern in original size

Room design " Large daisy " pattern - segment 11

Room design " Large daisy " pattern - segment 14

Room design " Large daisy " pattern - segment 18

Room design " Large daisy " pattern - segment 19