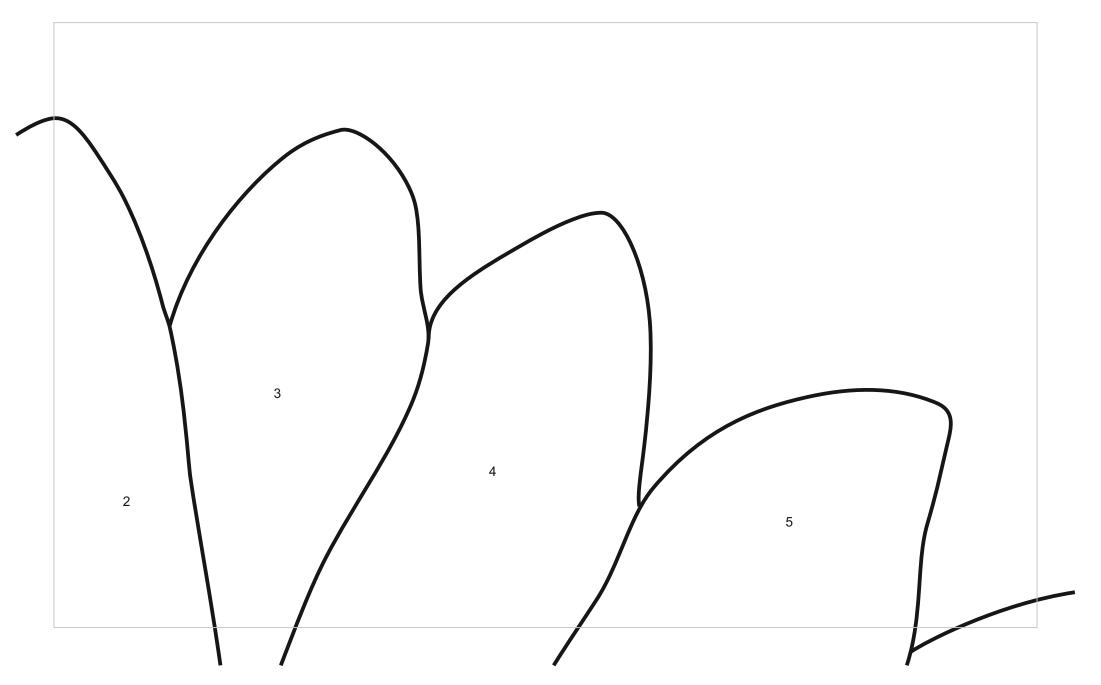

Suspension from 2mm brass tube soldered to the back.

Glass selection:

© markus klein

piece 1 : Dichroic 3534218 (UBGR-CY) piece 2 - 29 : Spectrum 6000-81 CC

On the following 22 pages, you will find the cutting blueprint in DIN A 4 size. Perfectly adjusted, for printing out at home. Put the 22 pages together as shown in the example and you will have the complete pattern in orignal size of approx. 88 x 88 cm.

## Pattern in original size

Room design " Large daisy " pattern - segment 11

Room design " Large daisy " pattern - segment 14

Room design " Large daisy " pattern - segment 18

Room design " Large daisy " pattern - segment 19