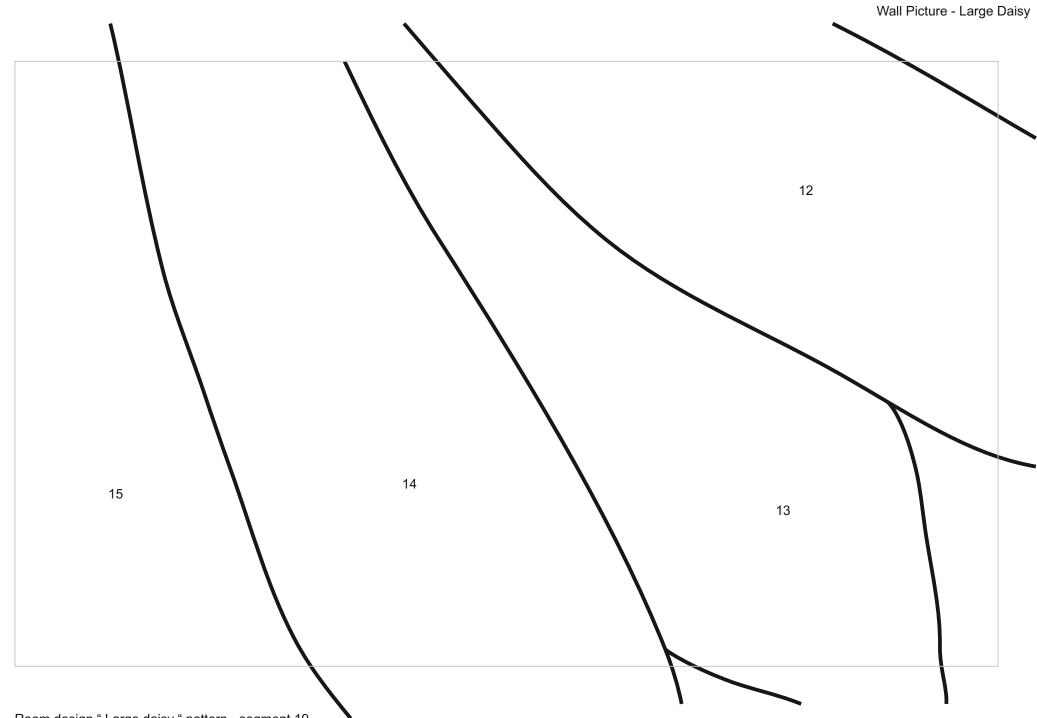

## Pattern in original size

Room design " Large daisy " pattern - segment 11

Room design " Large daisy " pattern - segment 14

Room design " Large daisy " pattern - segment 18

Room design " Large daisy " pattern - segment 19