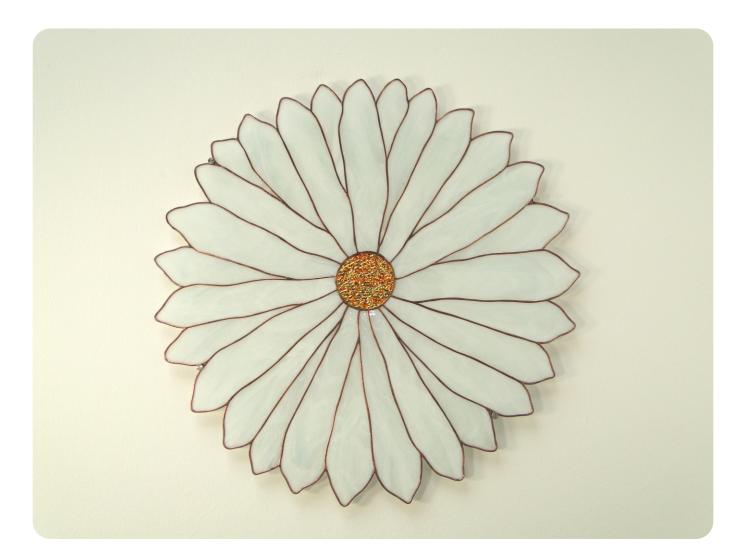

## Wall Picture - Large Daisy

© www.inspiration-for-glass.com

Room design " Large daisy "

Original size approx. 90 cm / 36"

Spacers made of 2mm brass wire. Prepare two rings and solder them at the back of the image down at the rear panel. These spacers ensure that the picture will hang perpendicular to the wall. (You will have the same distance everywhere, on the wall )

Suspension from 2mm brass tube soldered to the back.

Glass selection:

© markus klein

piece 1 : Dichroic 3534218 (UBGR-CY) piece 2 - 29 : Spectrum 6000-81 CC

On the following 22 pages, you will find the cutting blueprint in DIN A 4 size. Perfectly adjusted, for printing out at home. Put the 22 pages together as shown in the example and you will have the complete pattern in orignal size of approx. 88 x 88 cm.