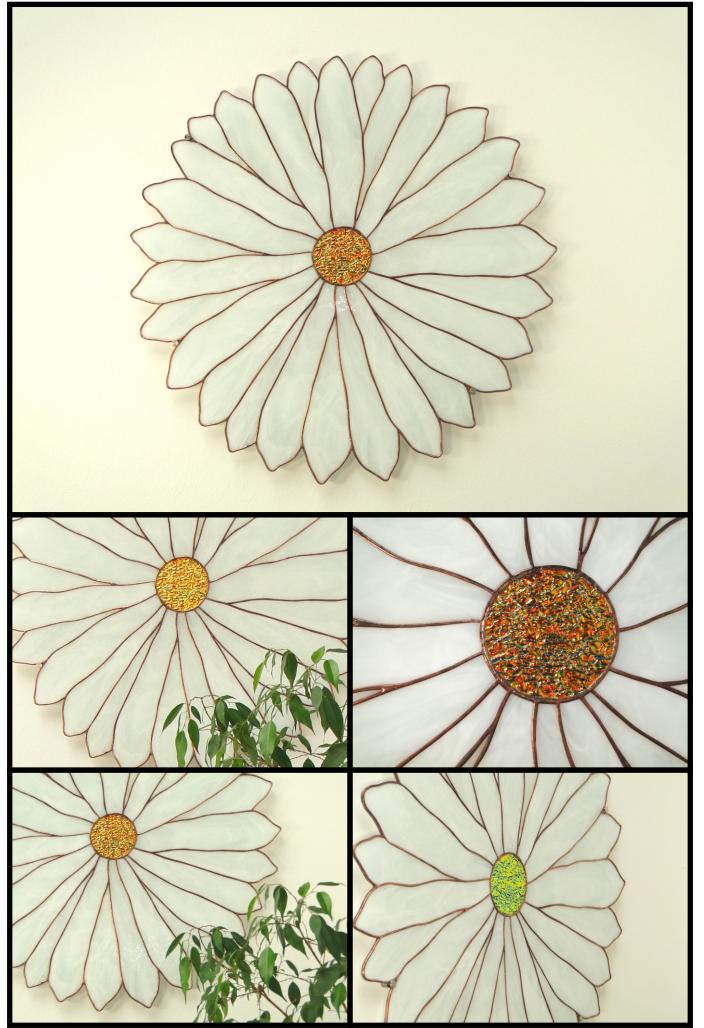

The semi-transparent, slightly textured on the back, Spectrum 6000-81CC would be outstanding for the design of the petals.

The absolute highlight of the flower center: dichroic coated black Ripple glass.

This type of dichroic, depending on the light and view point, you will get many different impressions and effects .

You should treat yourself to that kind of experience.

For gentle color coordination, I have patined the solder seams in copper.

Overall this is a glass work, which exudes an atmosphere of noble-friendly summer vacation.

Material: Spectrum 6000-81 CC Dichroic 3534218 ( UBGR-CY ) Wall mounting: 4 x distance holder 4596100