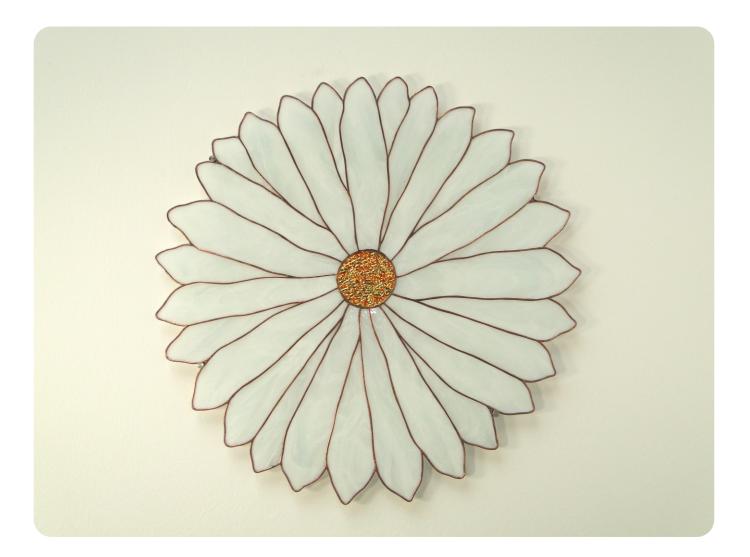

## Wall Picture - Large Daisy

© www.inspiration-for-glass.com

## Room design - Large Daisy - Original size approx. 90 cm / 36"

" Large Daisy "

Dasies are a refreshing change to green meadows, with bright yellow core and pure white petals.

Bring the summer flavor back home, as a large mural of glass.

The semi-transparent, slightly textured on the back, Spectrum 6000-81CC would be outstanding for the design of the petals.

The absolute highlight of the flower center: dichroic coated black Ripple glass.

This type of dichroic, depending on the light and view point, you will get many different impressions and effects .

You should treat yourself to that kind of experience.

For gentle color coordination, I have patined the solder seams in copper.

Overall this is a glass work, which exudes an atmosphere of noble-friendly summer vacation.

Material: Spectrum 6000-81 CC Dichroic 3534218 ( UBGR-CY ) Wall mounting: 4 x distance holder 4596100