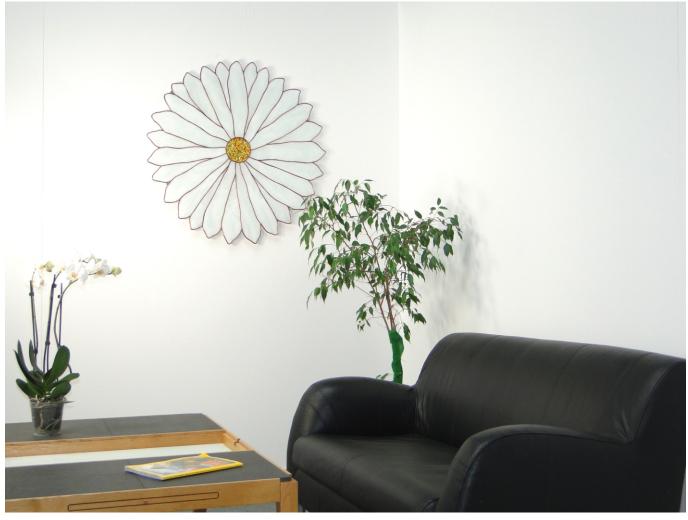

## Room design - Large Daisy - Original size approx. 90 cm / 36"

" Large Daisy "

Dasies are a refreshing change to green meadows, with bright yellow core and pure white petals.

Bring the summer flavor back home, as a large mural of glass.