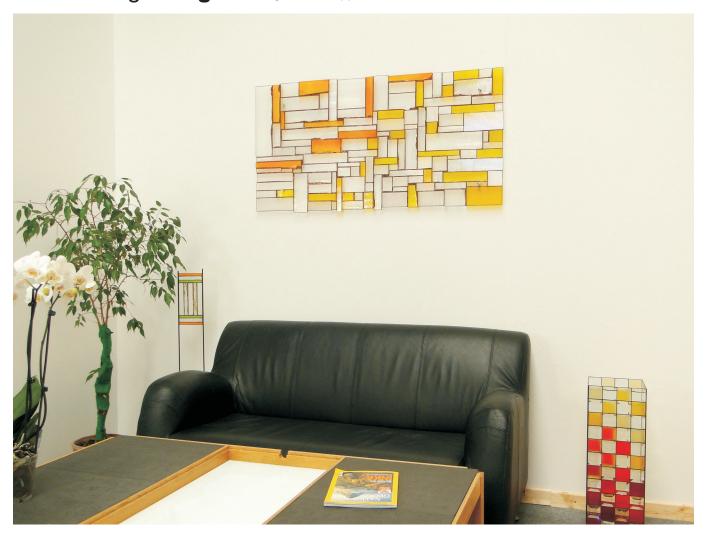

## Room design - Light - Original size approx. 60 x 120 cm / 24" x 48"

"Light"

This work of art embodies the light in all it's facets.

Light is not constant, it changes permanently.

Depending on your viewing point, some parts shine brighter and stronger, where others have a more calming and modest effect.

This work underlines the realization in an impressive way, this is due to it's use of matt satin iridescent coating.

Depending on the fall of light and viewing point, the observer will experience a variety of reflections, such as warm yellow shadows and refreshing tones of orange colors.

A work of art made out of glass, in which you always can find new highlights.

```
Material:
```

Bullseye: 1101-44Fi, clear iridescent, texture 'reed' Bullseye: 1101-46Fi, clear iridescent, texture 'accordion' Bullseye: 1101-48Fi, clear iridescent, texture 'prismatic'