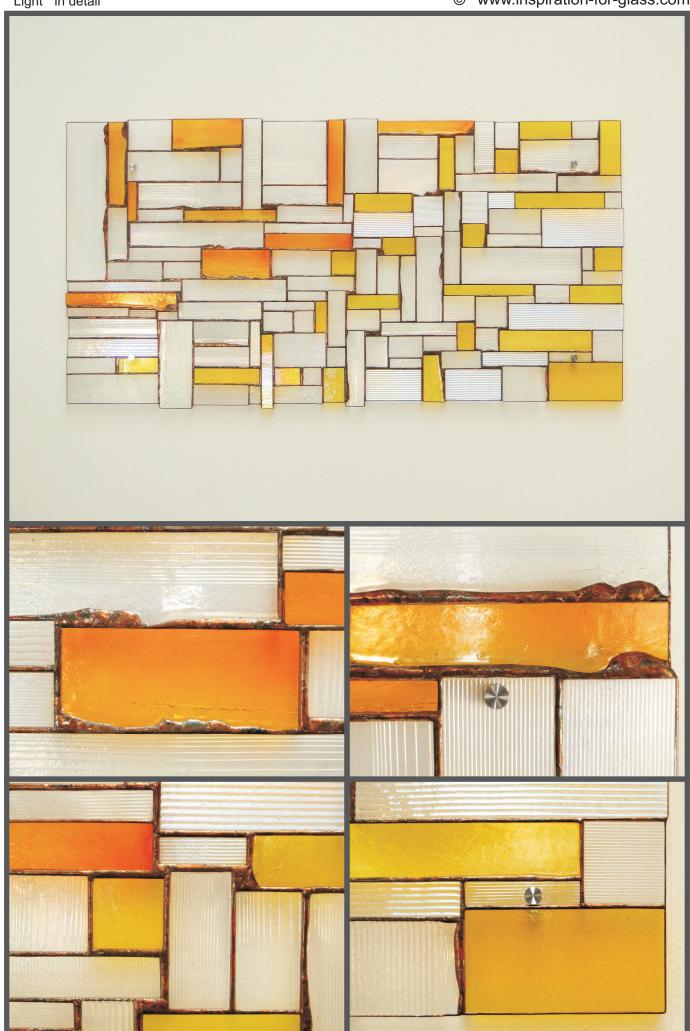

## Room design - Light - Original size approx. 60 x 120 cm / 24" x 48"

"Light"

This work of art embodies the light in all it's facets.

Light is not constant, it changes permanently.

Depending on your viewing point, some parts shine brighter and stronger, where others have a more calming and modest effect.

This work underlines the realization in an impressive way, this is due to it's use of matt satin iridescent coating.

Depending on the fall of light and viewing point, the observer will experience a variety of reflections, such as warm yellow shadows and refreshing tones of orange colors.

A work of art made out of glass, in which you always can find new highlights.

```
Material:
```

Bullseye: 1101-44Fi, clear iridescent, texture 'reed' Bullseye: 1101-46Fi, clear iridescent, texture 'accordion' Bullseye: 1101-48Fi, clear iridescent, texture 'prismatic'

Bullseye: 1025-31Fi, transparent light orange iridescent, - striker -

Bullseye: 1020-31Fi - 1120-31Fi - 1320-31Fi, transparent yellow shades iridescent, - striker -

Wall mounting: 4 x distance holder 4596100