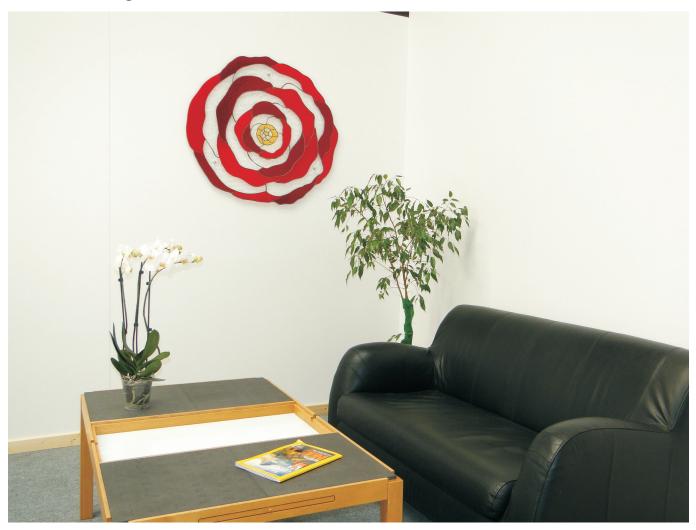

## Room design - Rose Flower - Original size approx. 82 x 90 cm / 32" x 35"

"Rose Flower"

The rose is probably the most frequently reported flower with a long reaching tradition. A reoccurring subject in poetry. The flower of love, with countless varieties described in botany. In various colors, shapes and sizes, always an appropriate flower for any occasion.

So why not use it as a glass flower design for the wall?

The transparent red and clear glass rose shaped flower shown here, needs the right space, to have the appropriate effect.

Ideally situated in a spacious open living area, as well as in an office and conference room.

An initially unexpected style of wall design, which evokes positive emotions, you can almost feel the formally and classical pleasant scent of rose petals.