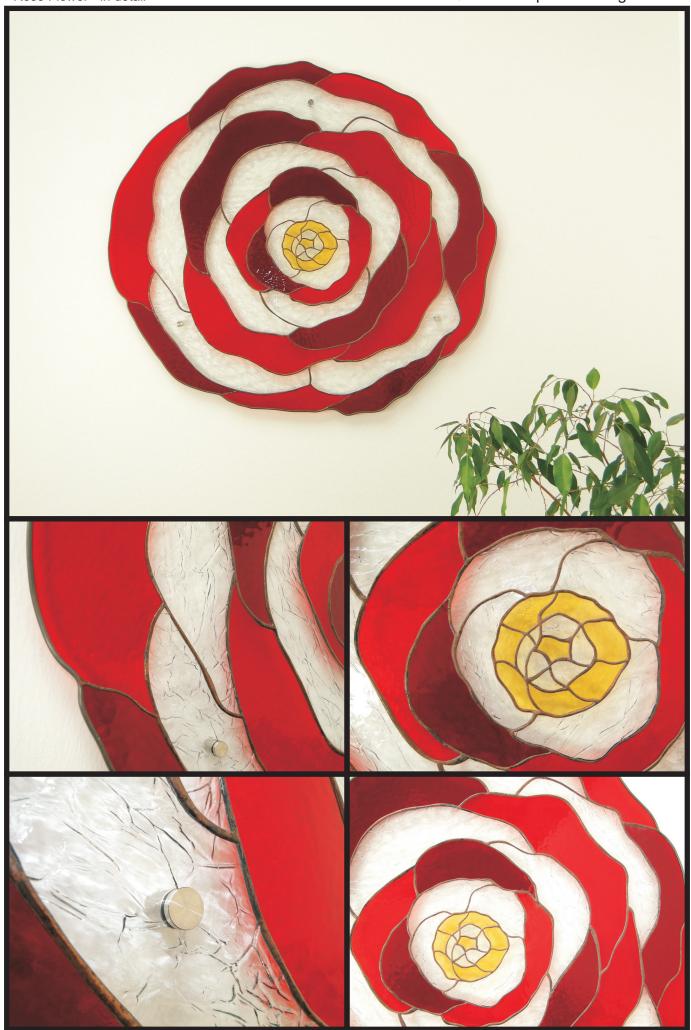

## Room design - Rose Flower - Original size approx. 82 x 90 cm / 32" x 35"

"Rose Flower"

The rose is probably the most frequently reported flower with a long reaching tradition. A reoccurring subject in poetry. The flower of love, with countless varieties described in botany. In various colors, shapes and sizes, always an appropriate flower for any occasion.

So why not use it as a glass flower design for the wall?

The transparent red and clear glass rose shaped flower shown here, needs the right space, to have the appropriate effect.

Ideally situated in a spacious open living area, as well as in an office and conference room.

An initially unexpected style of wall design, which evokes positive emotions, you can almost feel the formally and classical pleasant scent of rose petals.

## Material:

Spectrum Glass 110-2 RR, transparent amber

Spectrum Glass 100 K, clear Krinkle

Spectrum Glass 152 RR, transparent dark red

Spectrum Glass 151 RR, transparent light red

Wall mounting: 3 x 4596100 distance holder