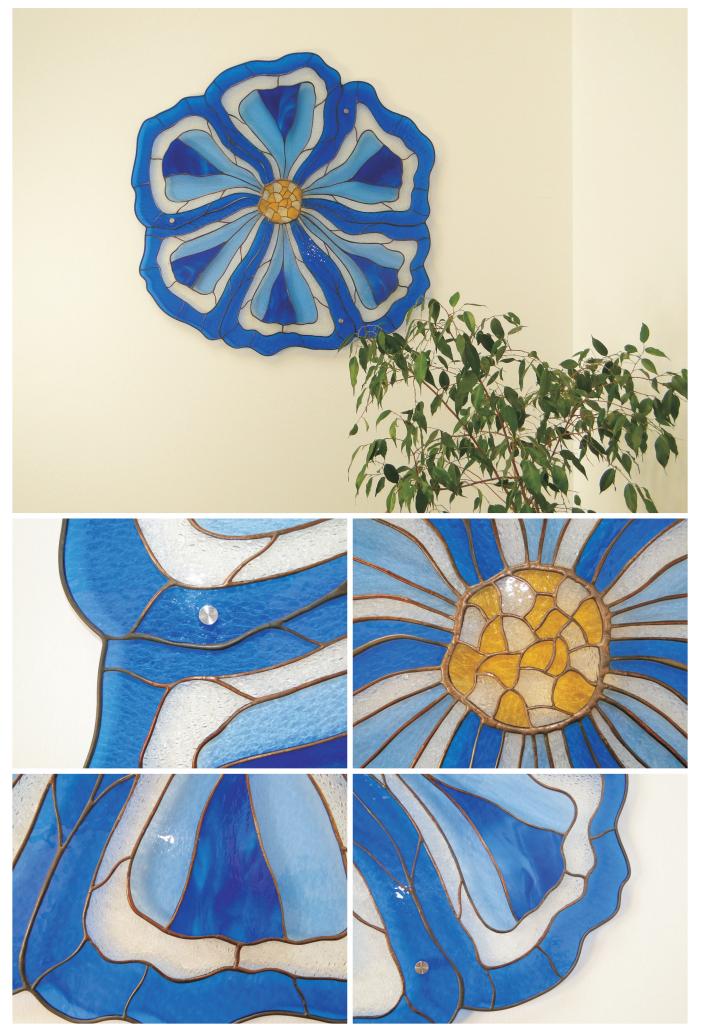

## Room design - Summer Flower - Original size approx. 90 x 92 cm / 34" x 36"

" Summer Flower "

Summer flowers

Cornflower blue, peacock-eyes, blue skies, bright sun, summer as we like it.

The presented bloom of this large summer flower combines all colors as well as their characteristics.

Adding to the overall quality of this glass work, is the combination of clear glass structure. Transparent and blue tones in conjunction with rather opaque blue-acting streaky glass.

Material: Spectrum Glas 110-2 RR transparent medium amber Spectrum Glas 100 GG clear GG texture Spectrum Glas 130-8 RR, transparent light blue Spectrum Glas 134 RR, transparent medium blue Bullseye Glas 2164-30F, semi-translucent to dense blue with some white Wall mounting: 4 x 4596100 distance holder