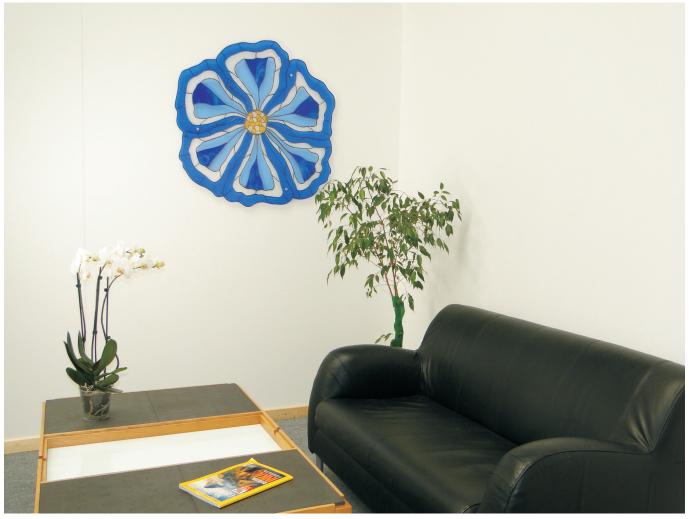

## Room design - Summer Flower - Original size approx. 90 x 92 cm / 34" x 36"

" Summer Flower "

Summer flowers

Cornflower blue, peacock-eyes, blue skies, bright sun, summer as we like it.

The presented bloom of this large summer flower combines all colors as well as their characteristics.

Big summer flower

This glass art needs the right space to show off appropriately. Ideally situated in a spacious openly decorated living area, also perfect for the office and conference room.

A at first unexpected shape of wall design, which spreads a special feel-good climate and at the same time will spark the interest of the viewer