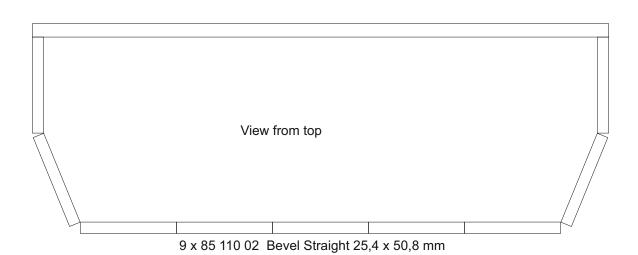

## Wall candle light "Facets Sparkle "

Material for one candle holder:
9 x 85 110 02 bevel straight 25,4 x 50,8 mm
1 x 85 320 03 mirror bevel 38,1 x 76,2 mm
2 x 85 350 02 mirror bevel corner pair 38,1 x 101,6 mm
Plus the bottom cut from silver mirror