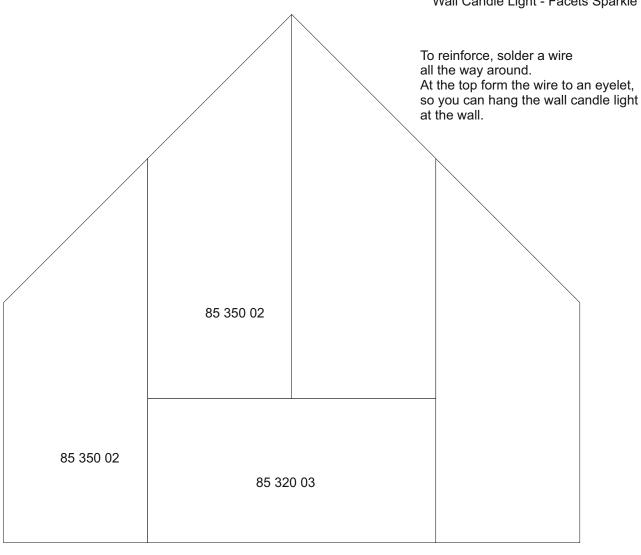

## Wall candle light "Facets Sparkle "

Material for one candle holder:
9 x 85 110 02 bevel straight 25,4 x 50,8 mm
1 x 85 320 03 mirror bevel 38,1 x 76,2 mm
2 x 85 350 02 mirror bevel corner pair 38,1 x 101,6 mm
Plus the bottom cut from silver mirror

Boden (Spiegelglas)

Leave one or two small holes in the corners of the bottom plate. So, rainwater can drain off easily when you use the sconce to hang outside.

I recommend using mirror protective varnish on the mirror's edge before you foil it.

Also, it makes sense to let the copper foil overlap a bit wider on the back of the mirror to protect it from later oxidation.