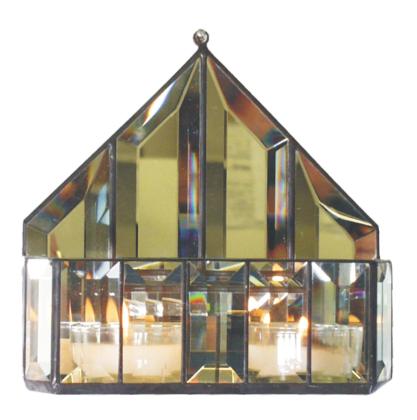

## Wall Candle Light - Facets Sparkle

© www.inspiration-for-glass.com

## Wall candle light "Facets Sparkle "

Material for one candle holder:
9 x 85 110 02 bevel straight 25,4 x 50,8 mm
1 x 85 320 03 mirror bevel 38,1 x 76,2 mm
2 x 85 350 02 mirror bevel corner pair 38,1 x 101,6 mm
Plus the bottom cut from silver mirror