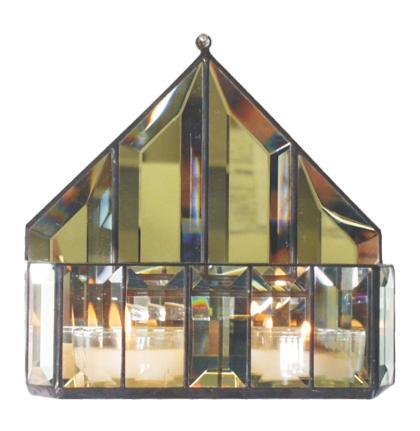

## Wall Candle Light - Facets Sparkle

© www.inspiration-for-glass.com

## Wall candle light "Facets Sparkle "

Material for one candle holder:
9 x 85 110 02 bevel straight 25,4 x 50,8 mm
1 x 85 320 03 mirror bevel 38,1 x 76,2 mm
2 x 85 350 02 mirror bevel corner pair 38,1 x 101,6 mm
Plus the bottom cut from silver mirror