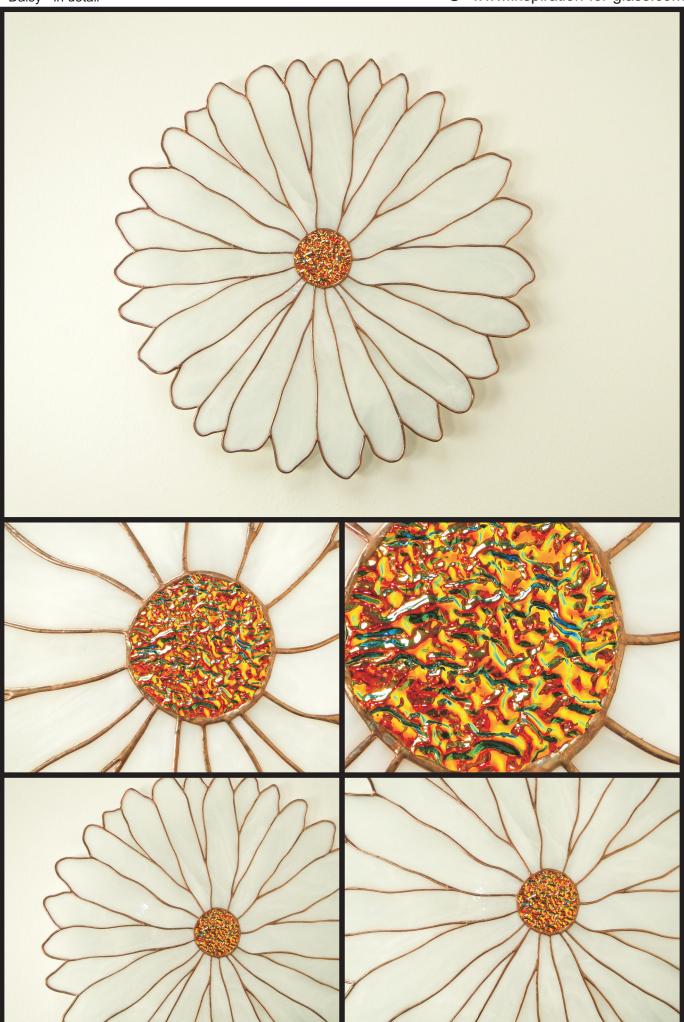

## Room design - Daisy - Original size approx. 60 cm / 24"

"A small splash of color in the living area ...

Daisies - A refreshing change to green meadows, with their bright yellow core and pure white petals.

Get this beauty of the summer home, in capturing a mural, made  $\Box \Box \Box$  of glass.

The semi-transparent, slightly textured on the back, Spectrum 6000-81CC is ideal for the making of the petals. The absolute highlight of the flower center: Dichroic coated black Ripple glass.

This type of dichroic gives out, depending on the light and perspective, quite different Impressions and effects. This is something you should treat yourself to.

For gentle color coordination, I have patinated the solder seams in copper-colors.

Overall this is a glass work, which exudes a climate-friendly summerly flavor.

Material: Spectrum 6000-81 CC, pearl white Dichroic 3534218 ( UBGR-CY )

All information without guarantee