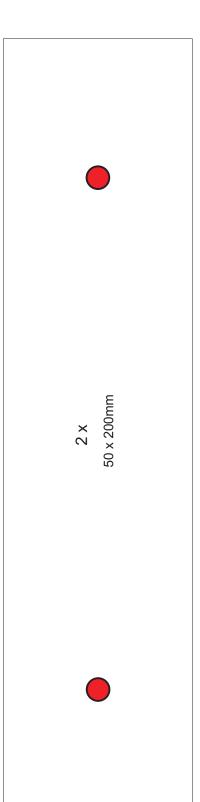

## Wall picture

" March "

Original size approx. 21 x 100 cm (8" x 40")

Material:

basic glass: clear textured glass

accents: transparent designed glass / confetti glass

2 x 1m brass tube 5mm (Art.Nr. 4252000) Wall mounting: 4 x distance holder 4596100

= here you drill a hole of about 6-7mm in diameter. You will need the four holes, for mounting the glass picture onto the wall. wall mounting with: distance holder 4596100

Original size

Original size

Original size