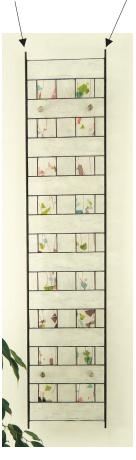

= here you drill a hole of about 6-7mm in diameter. You will need the four holes, for mounting the glass picture onto the wall. wall mounting with: distance holder 4596100

Original size

Original size

Original size