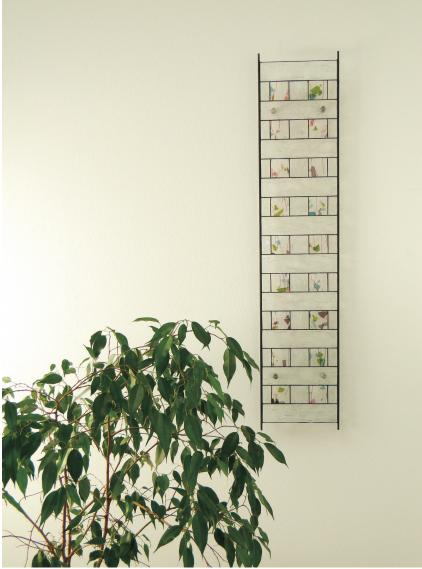

## Wall picture

" March "

Original size approx. 21 x 100 cm (8" x 40")

Material:

basic glass: clear textured glass

accents: transparent designed glass / confetti glass

2 x 1m brass tube 5mm (Art.Nr. 4252000) Wall mounting: 4 x distance holder 4596100

Material as shown in the original picture:

basic glass: Spectrum 100 K accents: Bullseye 4128-00F

2 x 1m brass tube 5mm (Art.Nr. 4252000)

Wall mounting: 4 x distance holder 4596100

1m brass tube 5mm (Art.Nr. 4252000)