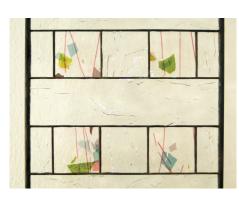

Material as shown in the original picture:

basic glass: Spectrum 100 K accents: Bullseye 4128-00F

2 x 1m brass tube 5mm (Art.Nr. 4252000)

Wall mounting: 4 x distance holder 4596100

1m brass tube 5mm (Art.Nr. 4252000)