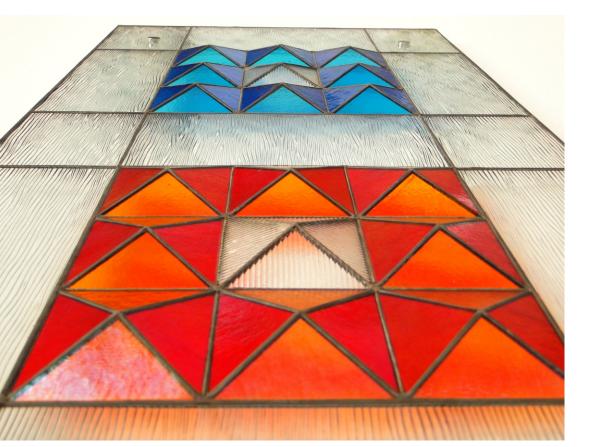

## glass selection:

yellow:
light orange:
Bullseye 1320-30F iri
Bullseye 1025-31F iri
Bullseye 1125-31F iri
Bullseye 1122-31F iri
Bullseye 1116-31F iri
Bullseye 1464-31F iri
Bullseye 1101-44F iri

clear background: Spectrum 100 Chord

For a stronger construction please sold around the picture with two layers of reinforcing bar of 3,6x1mm(4220000)

Pattern in original size:

Attention !!

First finish the three segments of pyramides.

Measure the precise size of these three segments and fit the background accordingly.