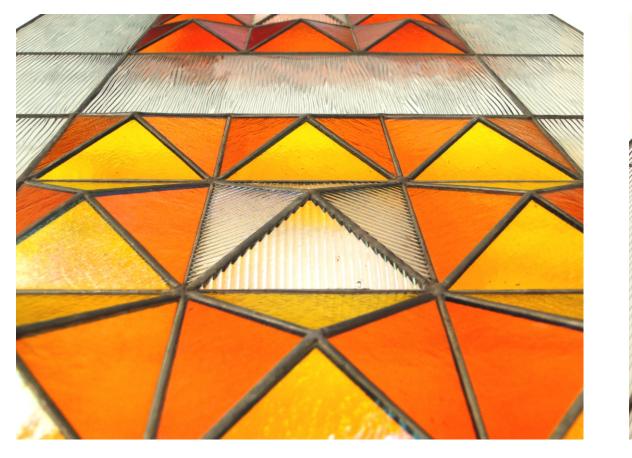

## glass selection:

yellow:
light orange:
Bullseye 1320-30F iri
Bullseye 1025-31F iri
Bullseye 1125-31F iri
Bullseye 1122-31F iri
Bullseye 1116-31F iri
Bullseye 1464-31F iri
Bullseye 1101-44F iri

clear background: Spectrum 100 Chord

For a stronger construction please sold around the picture with two layers of reinforcing bar of 3,6x1mm(4220000)

Pattern in original size:

Attention !!

First finish the three segments of pyramides.

Measure the precise size of these three segments and fit the background accordingly.