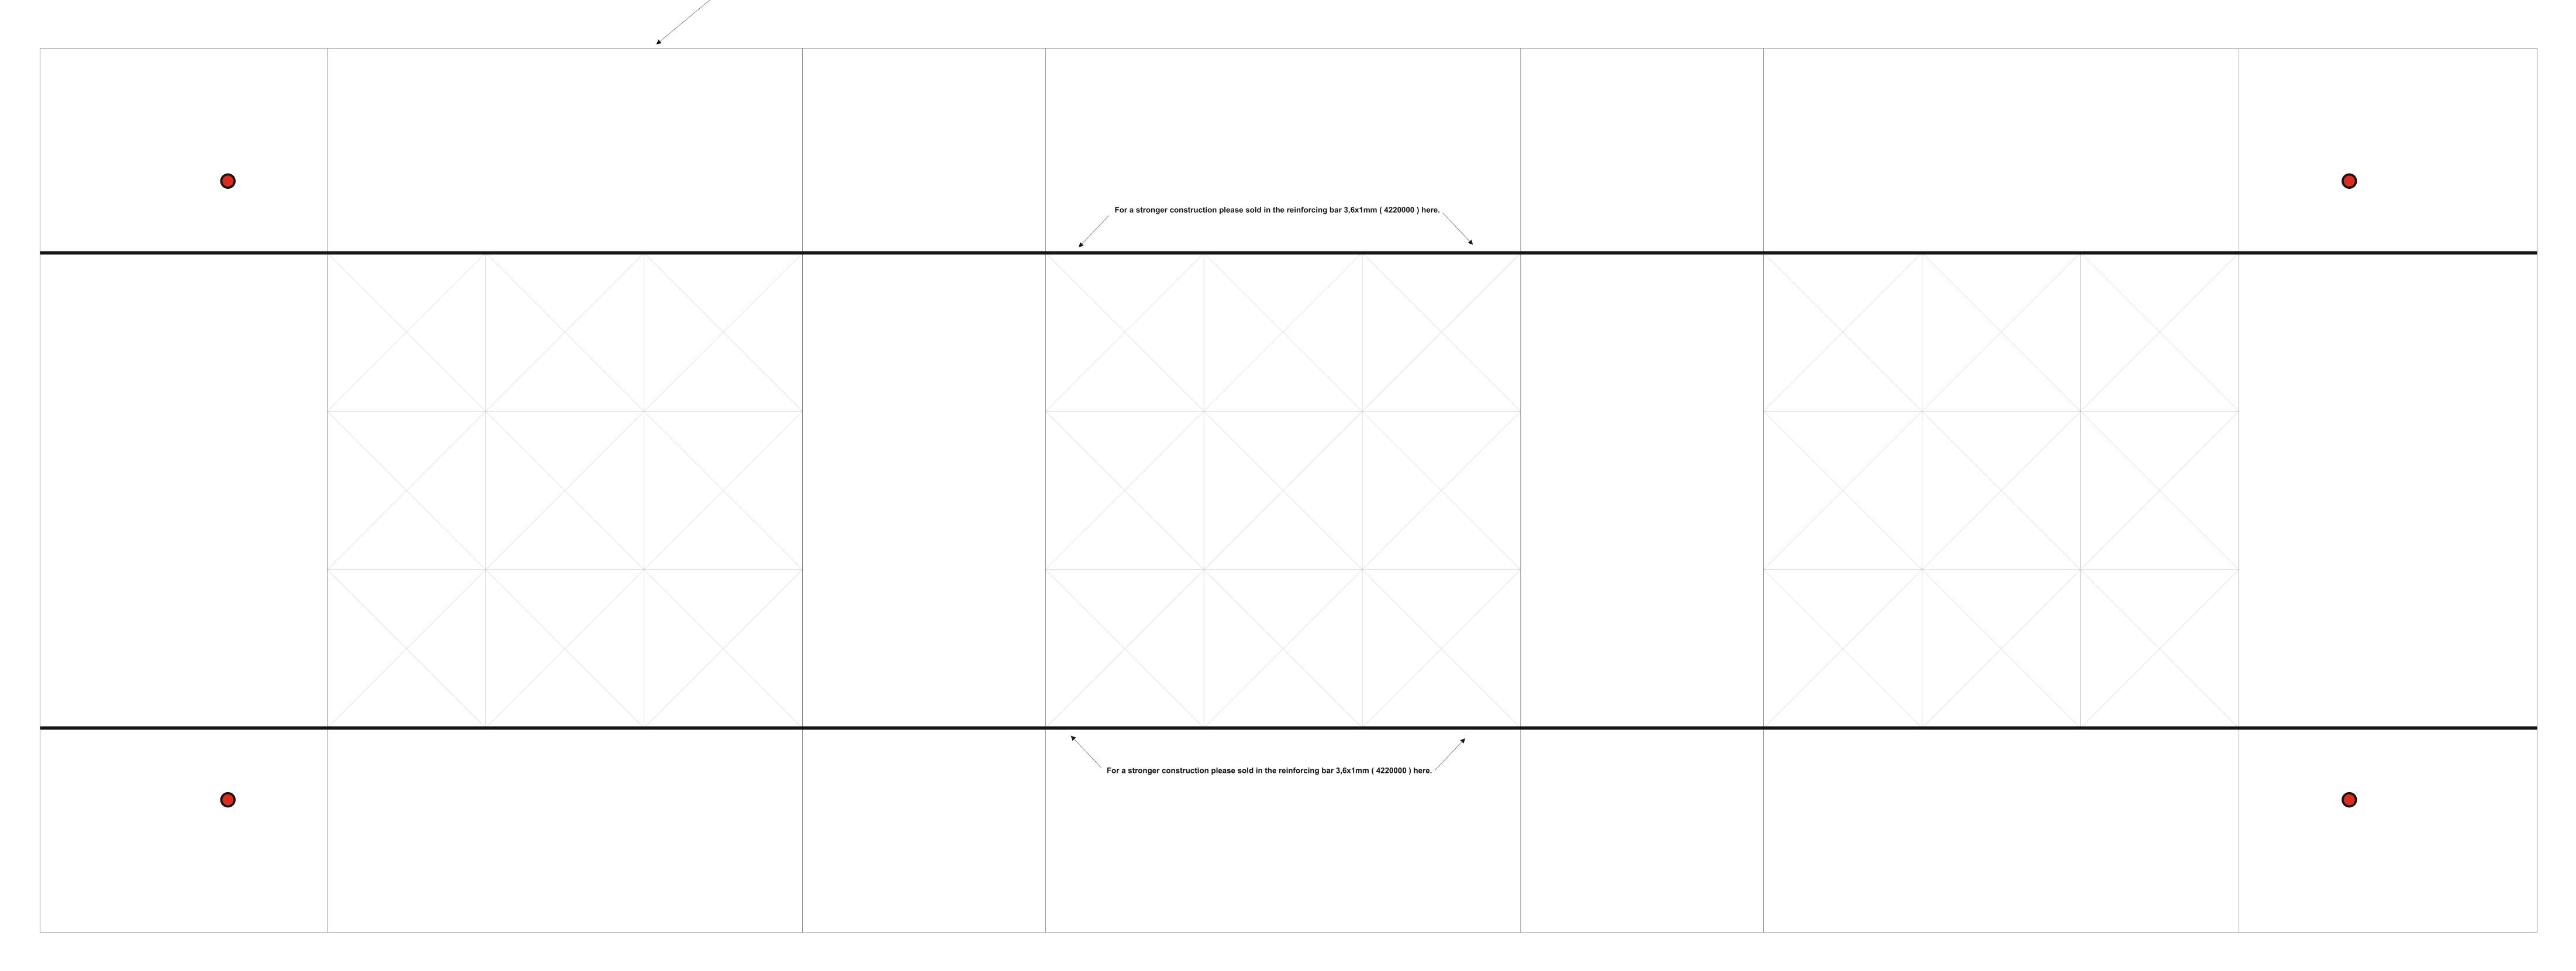

## Pattern in original size

= here you drill a hole of about 6-7mm in diameter.
 You will need the four holes, for mounting the glass picture onto the wall.
 wall mounting with: distance holder 4596100

For a stronger construction please sold around the picture with two layers of reinforcing bar of 3,6x1mm(4220000)

Pattern in original size:

Attention !!

First finish the three segments of pyramides.

Measure the precise size of these three segments and fit the background accordingly.