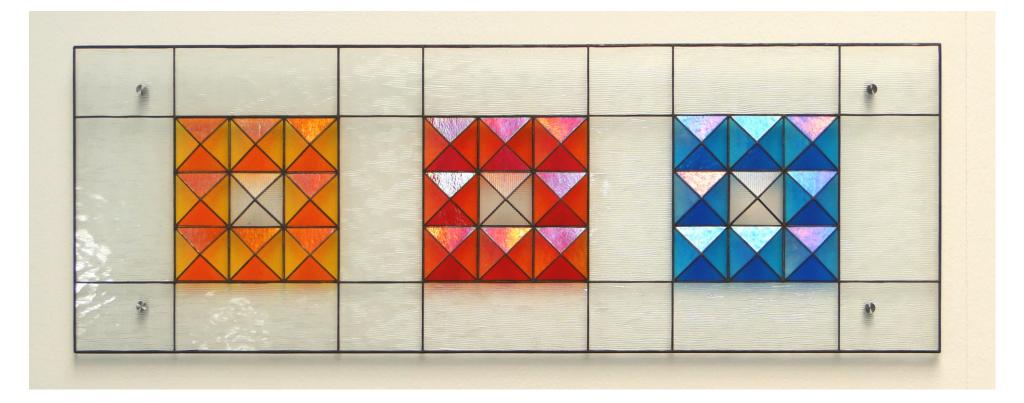

## Wall Picture 3D - Egyptian Hills

© www.inspiration-for-glass.com

Room design " Egyptian hills "

ca. 113 x 40 cm ( 45" x 16" )

## Pattern in original size

= here you drill a hole of about 6-7mm in diameter.
 You will need the four holes, for mounting the glass picture onto the wall.
 wall mounting with: distance holder 4596100

For a stronger construction please sold around the picture with two layers of reinforcing bar of 3,6x1mm(4220000)

Pattern in original size:

Attention !!

First finish the three segments of pyramides.

Measure the precise size of these three segments and fit the background accordingly.