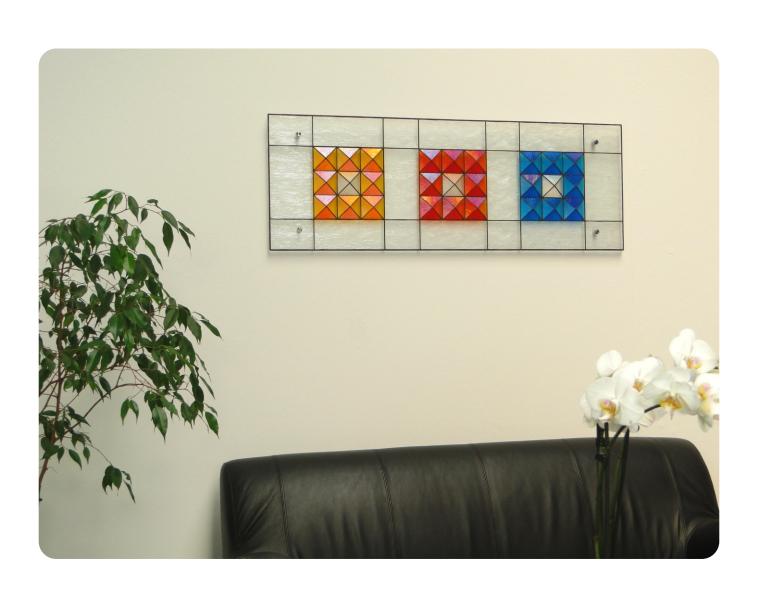

## Wall Picture 3D - Egyptian Hills

© www.inspiration-for-glass.com

Room design " Egyptian hills "

ca. 113 x 40 cm ( 45" x 16" )

## Pattern in original size

= here you drill a hole of about 6-7mm in diameter.
 You will need the four holes, for mounting the glass picture onto the wall.
 wall mounting with: distance holder 4596100