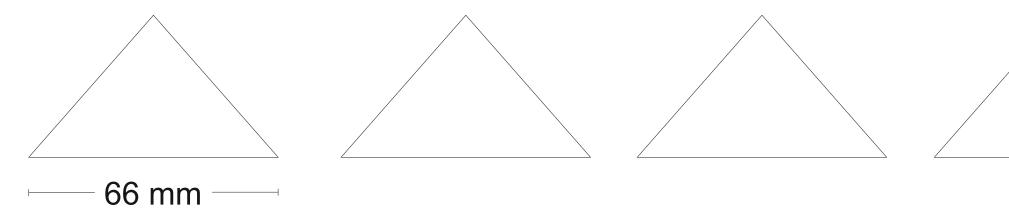

For a stronger construction please sold around the picture with two layers of reinforcing bar of 3,6x1mm(4220000)

Pattern in original size:

Attention !!

First finish the three segments of pyramides.

Measure the precise size of these three segments and fit the background accordingly.