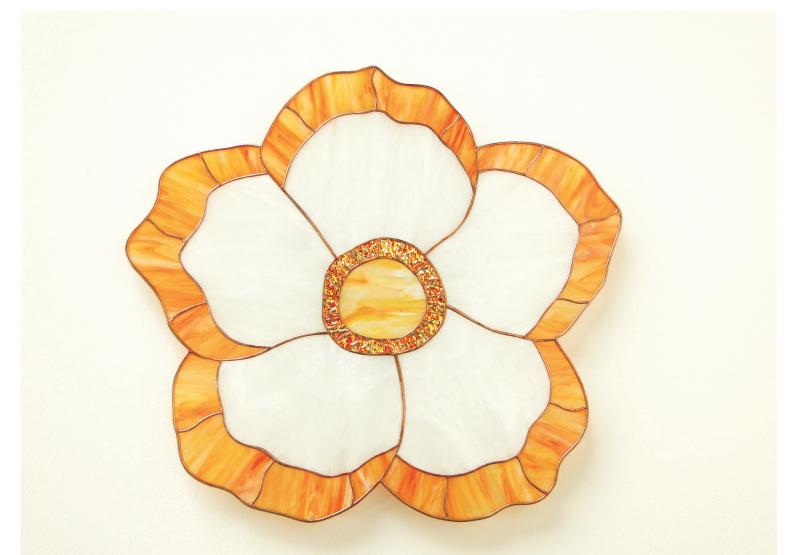

Room design "Flora"

ca. 65 x 60 cm ( 26" x 24" )

Glass selection:

piece 1 - 15 : Dichroic 3534218 (UBGR-CY) piece 16 - 20 : Spectrum 6000-81 CC piece 21 : Spectrum 6067-83 CC piece 22 - 41 : Spectrum 6076-83 CC