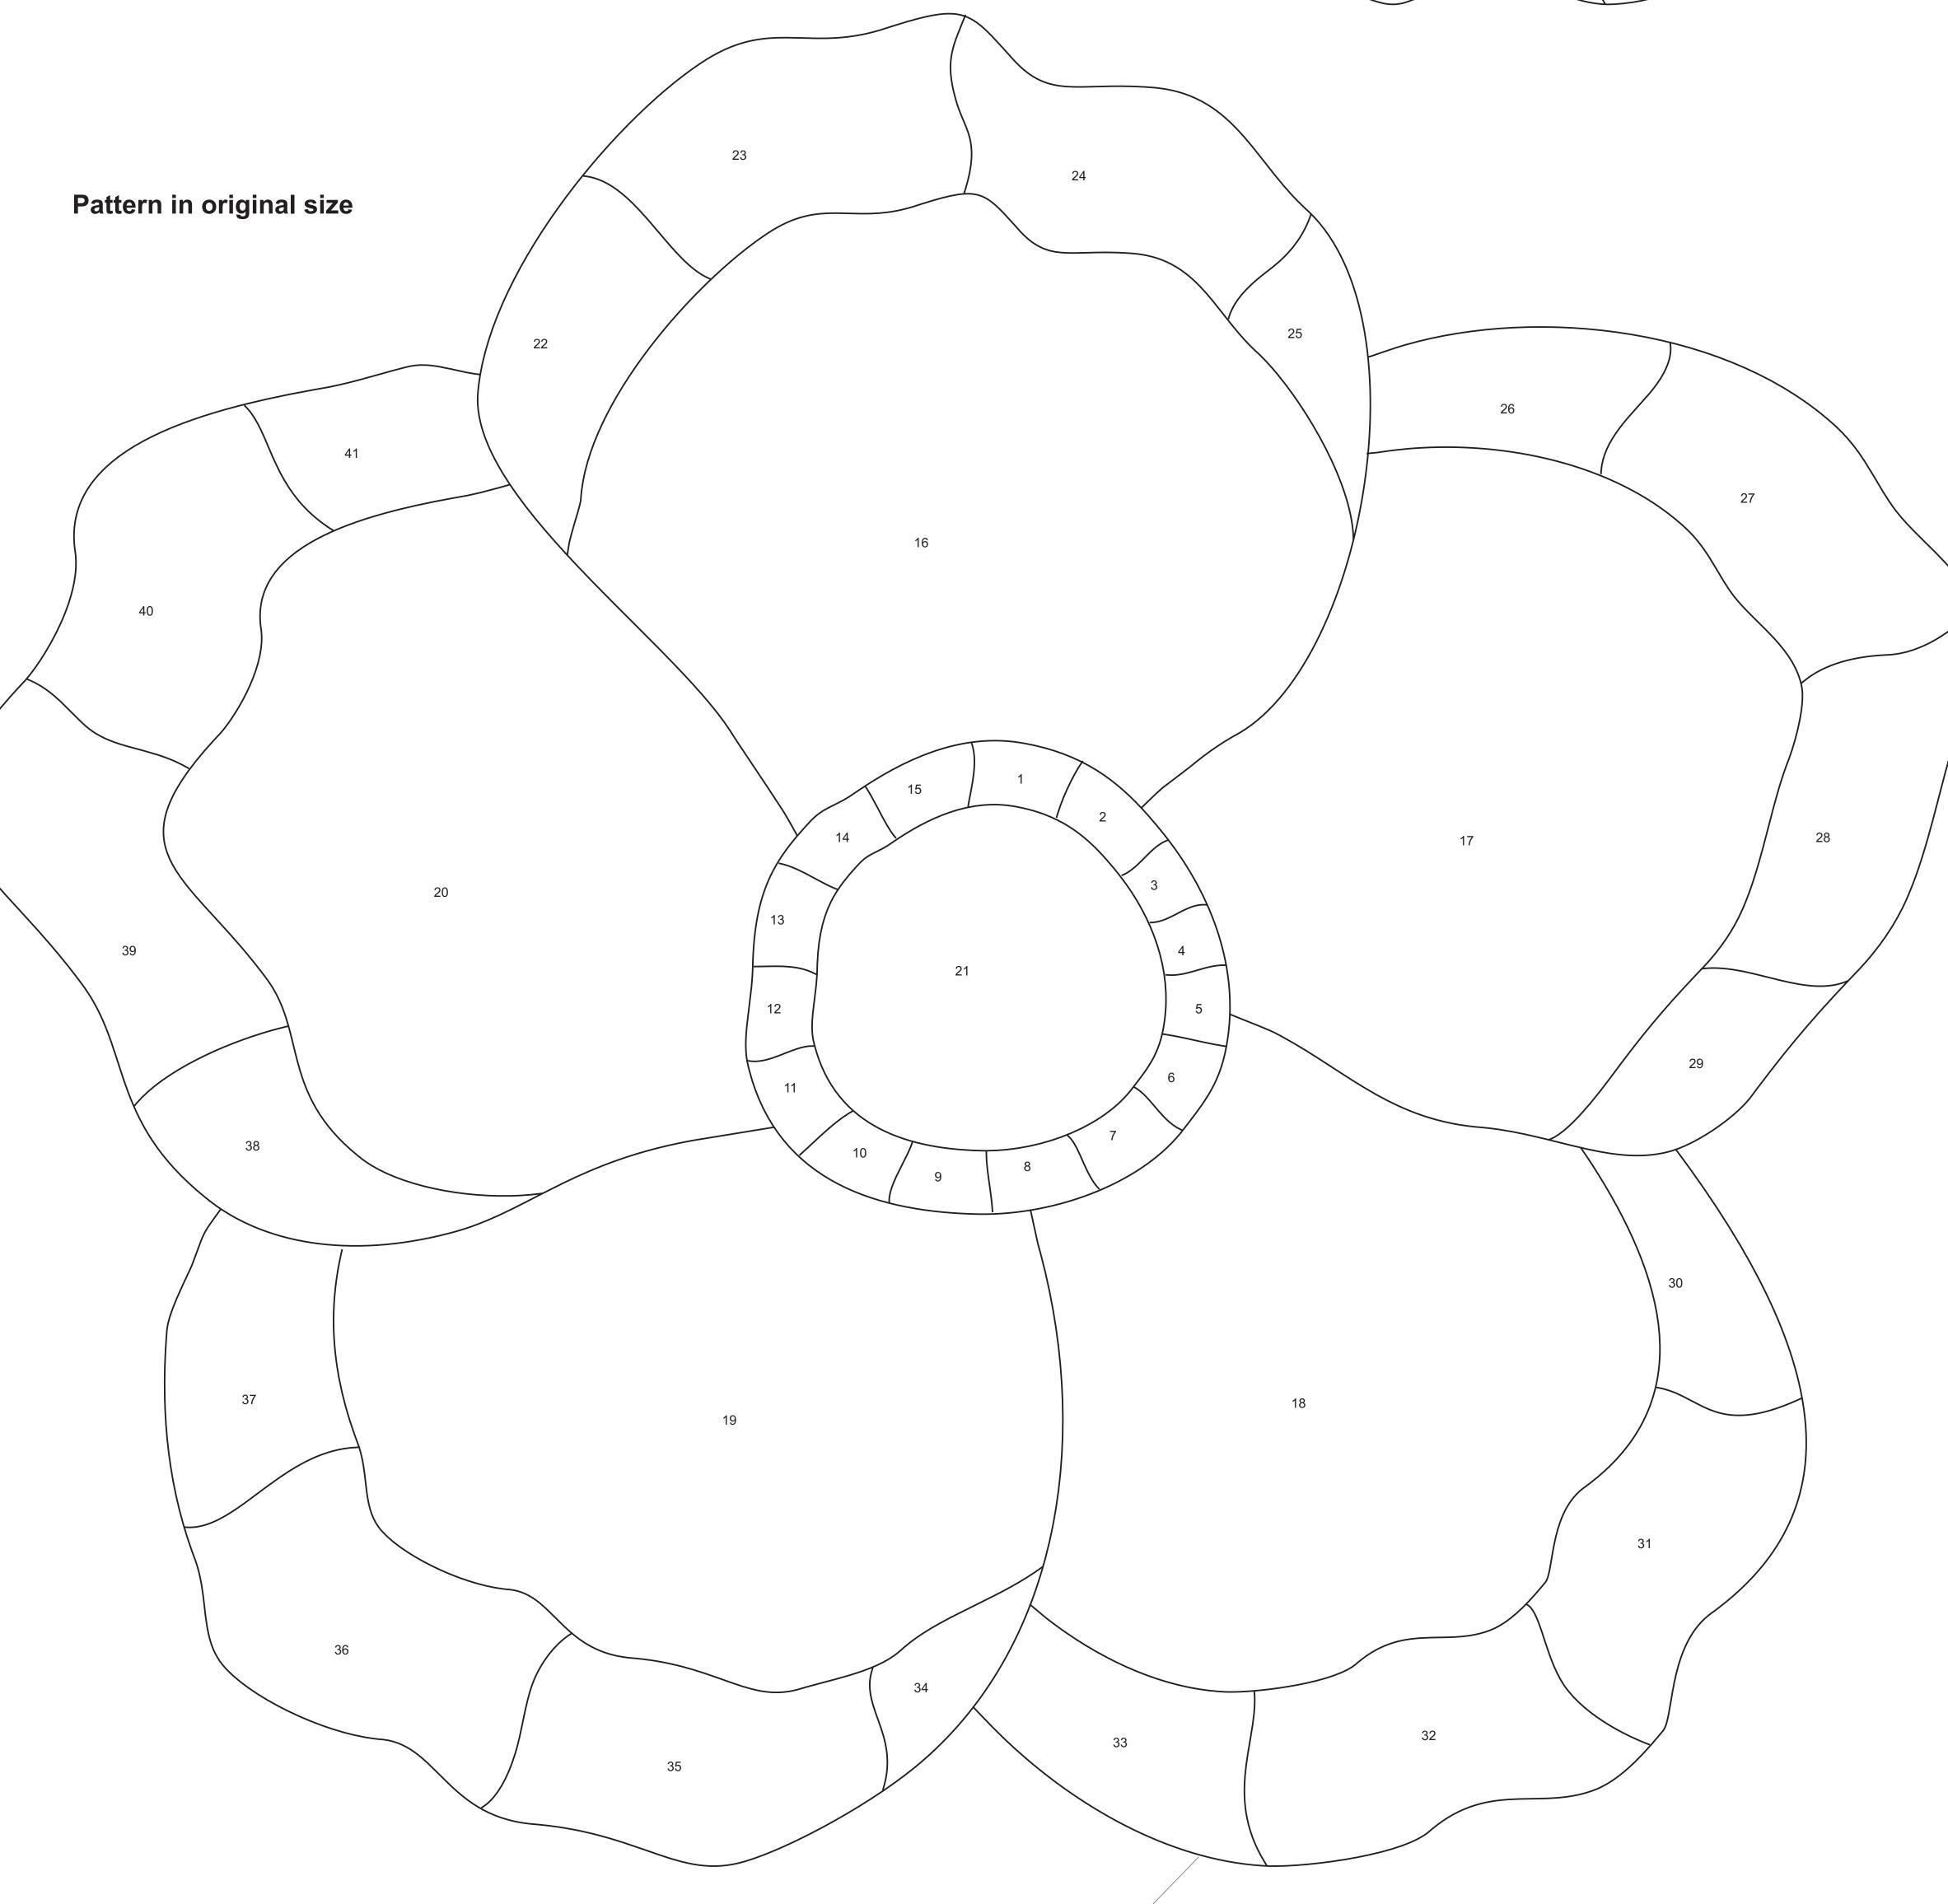

Room design "Flora"

ca. 65 x 60 cm ( 26" x 24" )

Glass selection:

piece 1 - 15 : Dichroic 3534218 (UBGR-CY) piece 16 - 20 : Spectrum 6000-81 CC piece 21 : Spectrum 6067-83 CC piece 22 - 41 : Spectrum 6076-83 CC