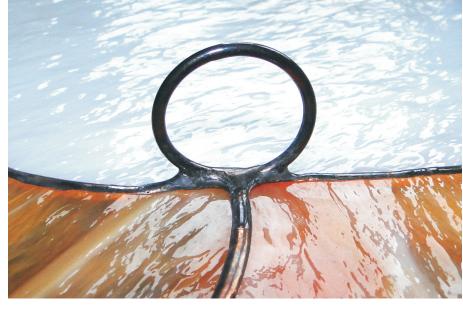

Spacers made of 2mm brass wire.
Prepare two rings and solder them
at the back of the image down at the rear panel.
These spacers ensure that the picture
will hang perpendicular to the wall.
(You will have the same distance everywhere,
on the wall)

Suspension from 2mm brass tube soldered to the back.

Lead came U shaped 4x4mm (4214801) When you coat the lead profile with solder, you can also use coppercolor to patinate it.

Glue the lead profile along the shape of the whole glass object, for permanent holding.